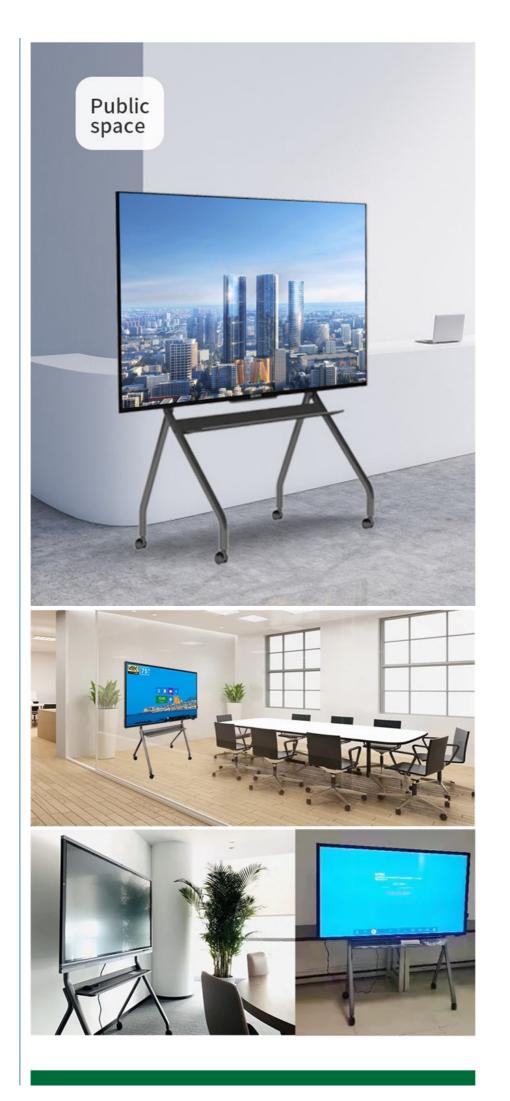

| 300 mm             | 300 mm              |  |
| Max loading capacity                                   | 60 KG              | 100 KG              |  |
| Fit TV-PAD size suggestion                             | 49'-75'            | 55'-86'             |  |
| Colour                                                 | Black / white      | Black / white       |  |
| Wheels                                                 | 2"                 | 2.5"                |  |
| Others                                                 |                    |                     |  |



### Selected high quality cold-rolled steel electrostatic spraying

. .

Ultra-strong load-bearing, stable and wear-resistant, enhance the stability of movement

•





# **Application Scenarios**





## Packing & Ship