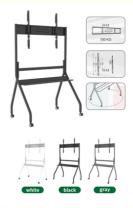

#### **Product Specification**

- Production Size:
- Overturn Angle:
- Feature:
- Caster Wheels:
- Vesa Hole:
- Material:
- Maximum Screen Size:
- . Locking Wheels:
- Max Support Weigh:
- Hook Adjustable Distance: 300mm
- Highlight:

Colour:

90 Degree With Top Camera Tray Yes 400\*800mm Metal 75 Inches Yes 60 Kgs

W900xD700xH1550mm

- Black/White
- - 49in Mobile TV Stand, 75in Mobile TV Stand, tv stand trolley for LED