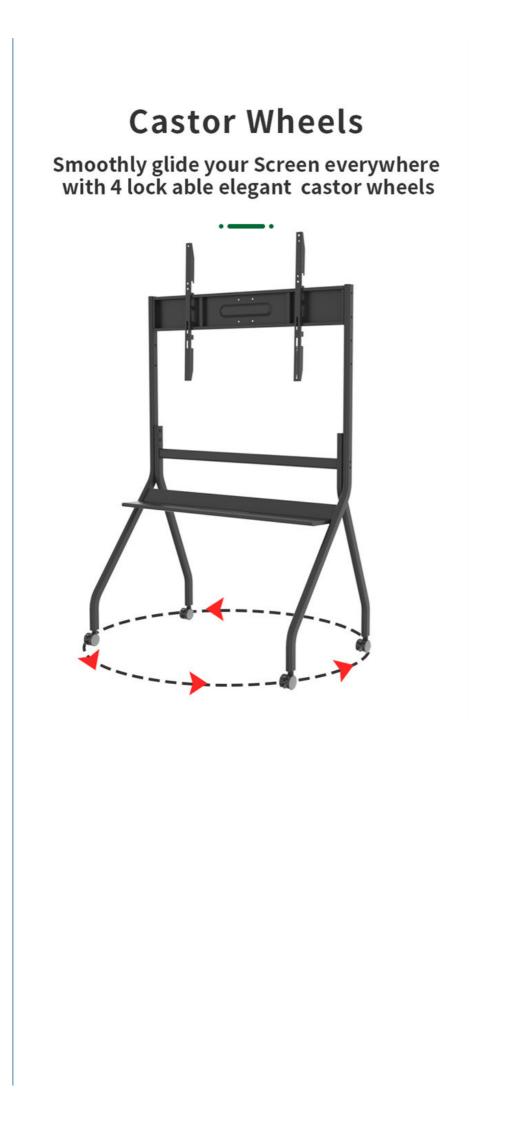

#### **Product Specification**

- Production Size:
- Overturn Angle:
- Feature:
- Caster Wheels:
- Vesa Hole:
- Material:
- Maximum Screen Size:
- . Locking Wheels:
- Max Support Weigh:
- Hook Adjustable Distance: 300mm
- Highlight:

Colour:

90 Degree With Top Camera Tray Yes 400\*800mm Metal 75 Inches Yes 60 Kgs

W900xD700xH1550mm

- Black/White
- - 49in Mobile TV Stand, 75in Mobile TV Stand, tv stand trolley for LED