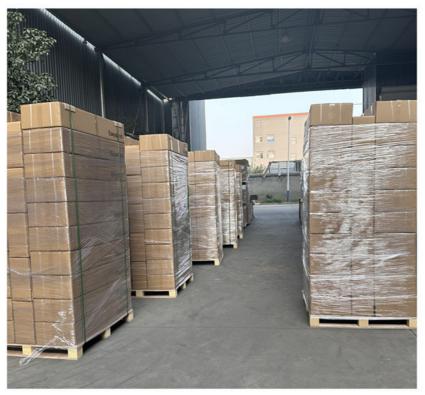

| 300 mm             | 300 mm              |  |
| Max loading capacity                                   | 60 KG              | 100 KG              |  |
| Fit TV-PAD size suggestion                             | 49'-75'            | 55'-86'             |  |
| Colour                                                 | Black / white      | Black / white       |  |
| Wheels                                                 | 2"                 | 2.5"                |  |
| Others                                                 |                    |                     |  |



### Selected high quality cold-rolled steel electrostatic spraying

. .

Ultra-strong load-bearing, stable and wear-resistant, enhance the stability of movement

•





# **Application Scenarios**





## Packing & Ship