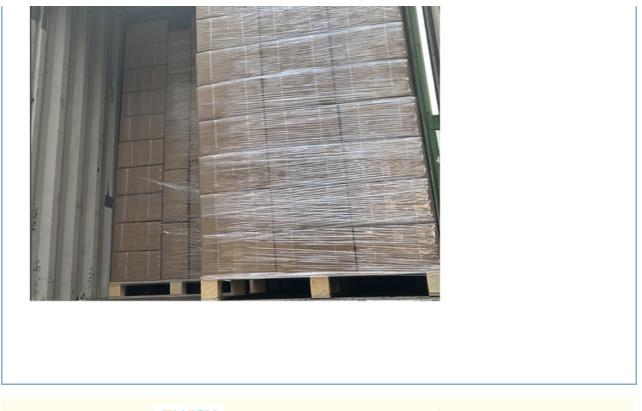

00 mm             | 300 mm              |  |
| Max loading capacity                                   | 60 KG              | 100 KG              |  |
| Fit TV-PAD size suggestion                             | 49'-75'            | 55'-86'             |  |
| Colour                                                 | Black / white      | Black / white       |  |
| Wheels                                                 | 2"                 | 2.5"                |  |
| Others                                                 |                    |                     |  |



### Selected high quality cold-rolled steel electrostatic spraying

. .

Ultra-strong load-bearing, stable and wear-resistant, enhance the stability of movement

•





# **Application Scenarios**





## Packing & Ship