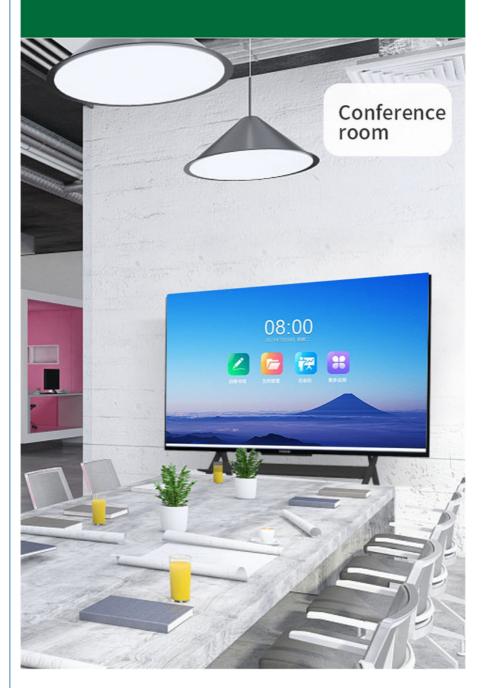

| 300 mm             | 300 mm              |  |
| Max loading capacity                                   | 60 KG              | 100 KG              |  |
| Fit TV-PAD size suggestion                             | 49'-75'            | 55'-86'             |  |
| Colour                                                 | Black / white      | Black / white       |  |
| Wheels                                                 | 2"                 | 2.5"                |  |
| Others                                                 |                    |                     |  |



### Selected high quality cold-rolled steel electrostatic spraying

. .

Ultra-strong load-bearing, stable and wear-resistant, enhance the stability of movement

•





# **Application Scenarios**





## Packing & Ship