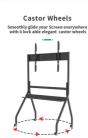

#### **Product Specification**

- Production Size:
- Overturn Angle:
- Feature:
- Caster Wheels:
- Vesa Hole:
- Material:
- Maximum Screen Size:
- . Locking Wheels:
- Max Support Weigh:
- Hook Adjustable Distance: 300mm
- Highlight:

Colour:

90 Degree With Top Camera Tray Yes 400\*800mm Metal 75 Inches Yes 60 Kgs

W900xD700xH1550mm

- Black/White
- - 49in Mobile TV Stand, 75in Mobile TV Stand, tv stand trolley for LED