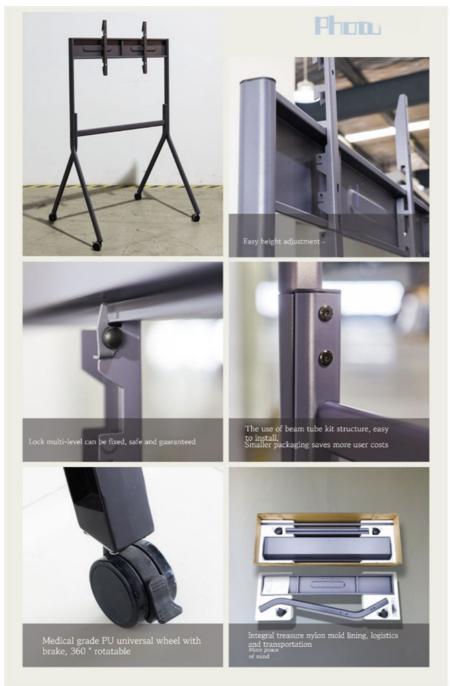

### Features:

#### Product Overview

The Mobile TV Stand is the ideal solution for your meetings and presentations. This versatile TV cart stand allows you to easily move your TV from one room to another, making it perfect for both professional and personal use. With its adjustable height, heavy duty construction, and universal compatibility, this TV stand is a must-have for any office or event space.