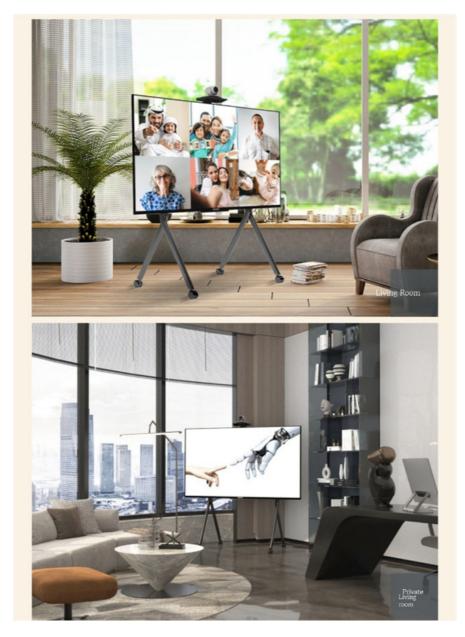

### **Product Description:**

Mobile TV Stand with Tilt, Rolling TV Cart with Media Shelf and Wheels, Fits 65-110 inch LED, LCD, OLED

#### Product Overview

The Mobile TV Stand is the ideal solution for your meetings and presentations. This versatile TV cart stand allows you to easily move your TV from one room to another, making it perfect for both professional and personal use. With its adjustable height, heavy duty construction, and universal compatibility, this TV stand is a must-have for any office or event space.

### Applications:

The Mobile TV Stand is ideal for a variety of applications and scenarios. Here are some examples:

Business meetings and presentations: The stand can be used to display presentations, charts, and other materials on a TV, making it easier for everyone in the room to see and follow along.

Conferences and events: The stand can be used to display important information, schedules, and announcements on a TV, making it easier for attendees to stay informed.

Home entertainment: The stand can be used in living rooms or entertainment areas to display TVs at the desired height and angle for optimal viewing experience.