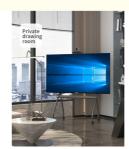

Conferences and events: The stand can be used to display important information, schedules, and announcements on a TV, making it easier for attendees to stay informed.

Home entertainment: The stand can be used in living rooms or entertainment areas to display TVs at the desired height and angle for optimal viewing experience.

Overall, the Mobile TV Stand offers a practical and versatile solution for displaying TVs in various settings. Its mobility, height adjustability, and swivel function make it a valuable addition to any space. Get yours today and experience the convenience and flexibility it brings!