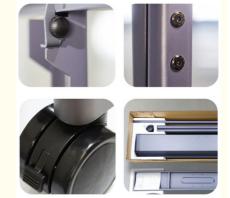

### **Product Specification**

• Swivel: Yes

• Dimensions: W1250xD782xH1750mm

Loading Capacity: 120kgHeight Adjustable: Manual

• Vesa Mounting Pattern: H(200/300/400/600)x(W200-1100mm

Weight Capacity: 265 Lbs
 Color: Black/White
 Material: Cold Rolled Steel
 Fit TV Size: 65-110inch

#### Product Overview

The Mobile TV Stand is the ideal solution for your meetings and presentations. This versatile TV cart stand allows you to easily move your TV from one room to another, making it perfect for both professional and personal use. With its adjustable height, heavy duty construction, and universal compatibility, this TV stand is a must-have for any office or event space.