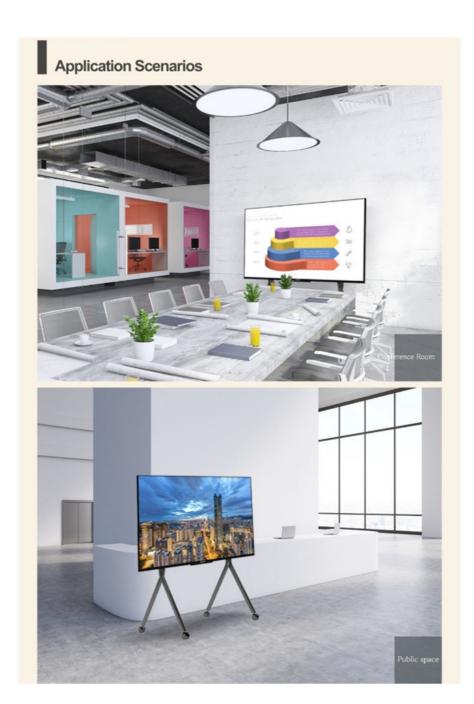

### **Applications:**

### Applications:

The Mobile TV Stand is ideal for a variety of applications and scenarios. Here are some examples:

Business meetings and presentations: The stand can be used to display presentations, charts, and other materials on a TV, making it easier for everyone in the room to see and follow along.

Educational settings: In classrooms, the stand can be used to display educational videos or presentations to students, allowing for a more engaging and interactive learning experience.

Trade shows and exhibitions: The stand can be used to showcase products or services on a TV, attracting the attention of potential customers and making the booth more visually appealing.

Conferences and events: The stand can be used to display important information, schedules, and announcements on a TV, making it easier for attendees to stay informed.

Home entertainment: The stand can be used in living rooms or entertainment areas to display TVs at the desired height and angle for optimal viewing experience.