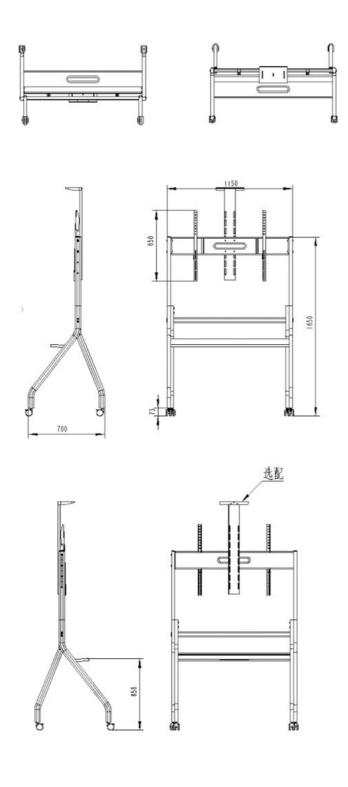

# Six views of the product

Product Name: Mobile TV Stand

Model: Y1250

Dimensions: W1250xD782xH1750mm

Warranty: 1 Year Fits TV Size: 65-110inch

Swivel: Yes Mobile TV Cart

Portable Wheel Trolley Cart Easy to move and adjust

### **Product Specification**

• Swivel: Yes

• Dimensions: W1250xD782xH1750mm

Loading Capacity: 120kgHeight Adjustable: Manual

• Vesa Mounting Pattern: H(200/300/400/600)x(W200-1100mm

Weight Capacity: 265 Lbs
 Color: Black/White
 Material: Cold Rolled Steel
 Fit TV Size: 65-110inch