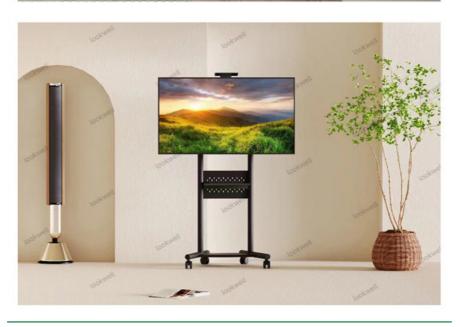

# Six views of the product

Product Name: Mobile TV Stand

Model: Y1250

Dimensions: W1250xD782xH1750mm

Warranty: 1 Year Fits TV Size: 65-110inch

Swivel: Yes Mobile TV Cart

Portable Wheel Trolley Cart Easy to move and adjust