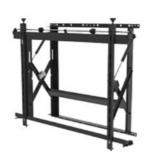

## LED LCD OLED Mobile TV Stand With Tilt Rolling TV Cart With Media Shelf And Wheels

### **Product Specification**

• Swivel: Yes

• Dimensions: W1250xD782xH1750mm

Loading Capacity: 120kgHeight Adjustable: Manual

• Vesa Mounting Pattern: H(200/300/400/600)x(W200-1100mm

Weight Capacity: 265 Lbs
 Color: Black/White
 Material: Cold Rolled Steel
 Fit TV Size: 65-110inch

### **Product Description:**

Mobile TV Stand with Tilt, Rolling TV Cart with Media Shelf and Wheels, Fits 65-110 inch LED, LCD, OLED

# Six views of the product

Product Name: Mobile TV Stand

Model: Y1250

Dimensions: W1250xD782xH1750mm

Warranty: 1 Year Fits TV Size: 65-110inch

Swivel: Yes Mobile TV Cart

Portable Wheel Trolley Cart Easy to move and adjust