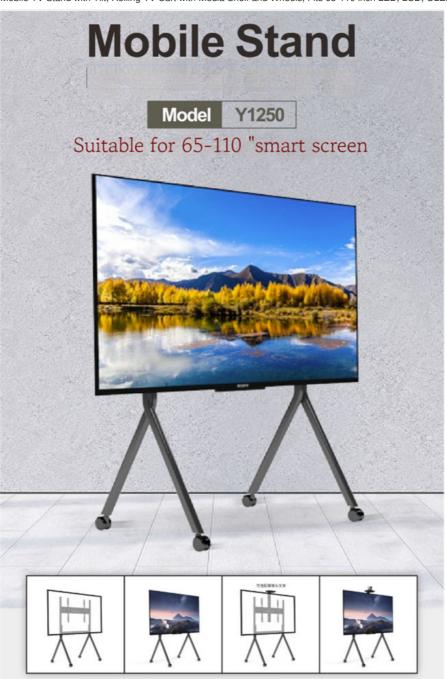

## LED LCD OLED Mobile TV Stand With Tilt Rolling TV Cart With Media Shelf And Wheels

### **Product Specification**

• Swivel: Yes

• Dimensions: W1250xD782xH1750mm

Loading Capacity: 120kgHeight Adjustable: Manual

• Vesa Mounting Pattern: H(200/300/400/600)x(W200-1100mm

Weight Capacity: 265 Lbs
 Color: Black/White
 Material: Cold Rolled Steel
 Fit TV Size: 65-110inch

### **Product Description:**

Mobile TV Stand with Tilt, Rolling TV Cart with Media Shelf and Wheels, Fits 65-110 inch LED, LCD, OLED