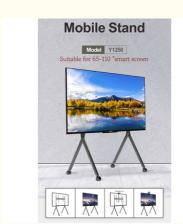

## LED LCD OLED Mobile TV Stand With Tilt Rolling TV Cart With Media Shelf And Wheels

### **Product Specification**

• Swivel: Yes

• Dimensions: W1250xD782xH1750mm

Loading Capacity: 120kgHeight Adjustable: Manual

• Vesa Mounting Pattern: H(200/300/400/600)x(W200-1100mm

Weight Capacity: 265 Lbs
 Color: Black/White
 Material: Cold Rolled Steel
 Fit TV Size: 65-110inch

### **Product Description:**

Mobile TV Stand with Tilt, Rolling TV Cart with Media Shelf and Wheels, Fits 65-110 inch LED, LCD, OLED

# Six views of the product

Product Name: Mobile TV Stand

Model: Y1250

Dimensions: W1250xD782xH1750mm

Warranty: 1 Year Fits TV Size: 65-110inch

Swivel: Yes Mobile TV Cart

Portable Wheel Trolley Cart Easy to move and adjust