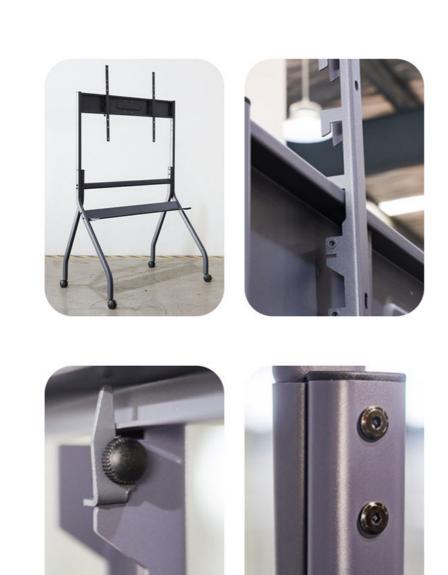

The TV stand comes in three sleek colors: black, white, and grey, allowing you to choose the one that best suits your home or office décor. The height is adjustable manually, and it can accommodate a VESA of 600\*1080mm, making it suitable for most flat screen TVs. But what sets our Mobile TV Stand apart from others is its portability. With its wheels, you can easily move it from one room to another, making it a rolling TV stand. The addition of a shelf also allows you to store your media devices, such as a DVD player or game console, making it a TV floor stand and TV mount with wheels.