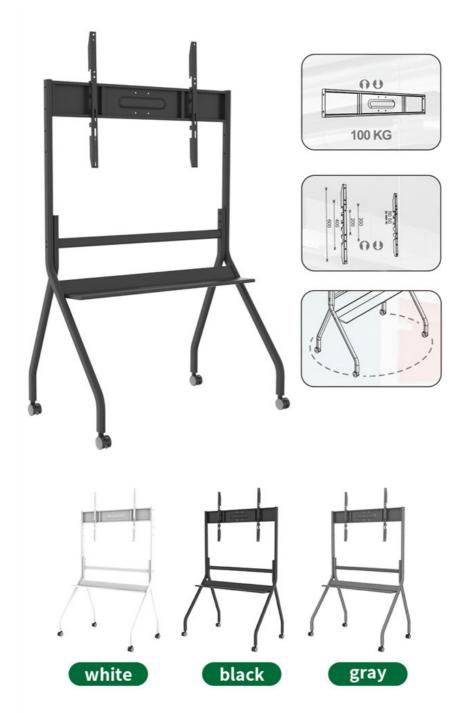

The Mobile TV Stand comes in three classic colors: black, white, and grey. This allows you to choose the color that best suits your space and personal style. Heavy Duty TV Stand

With a weight capacity of 220 lbs and a maximum support weight of 100 kgs, the Mobile TV Stand is a heavy duty option that can securely hold even the largest and heaviest TVs. This makes it suitable for a variety of TV sizes and weights.

The Mobile TV Stand has an overturn angle of 90 degrees, giving you the flexibility to adjust the angle of your TV for the best viewing experience.

1 Year Warranty

We are confident in the quality and durability of our product, which is why we offer a 1 year warranty. This provides you with peace of mind and assurance that your Mobile TV Stand is a reliable and long-lasting choice.

## **Technical Parameters:**

| Technical Specs                   | Value                                                      |
|-----------------------------------|------------------------------------------------------------|
| Model                             | X1150                                                      |
| Swivel                            | Yes                                                        |
| Fits TV Size                      | For 55-100inch                                             |
| Overturn Angle                    | 90 Degree                                                  |
| Vesa                              | 600*1080mm                                                 |
| Color                             | Black/White/Grey                                           |
| Fits Interactive white board Size | 55-86inch                                                  |
| Max Support Weight                | 100 Kgs                                                    |
| Weight Capacity                   | 220 Lbs                                                    |
| Warranty                          | 1 Year                                                     |
| Product Type                      | Potable Wheel Trolley Carts, TV Cart Stand, Mobile TV Cart |

Trade shows Classrooms Exhibition halls

And more

With its adjustable TV stand, you can easily change the height of the TV to your desired viewing angle. This makes it ideal for different users, whether you are sitting or standing. The monitor stand is also compatible with various VESA mounting patterns, including 100x100mm, 200x100mm, 200x200mm, 300x300mm, 400x200mm, 400x400mm, and 600x400mm.