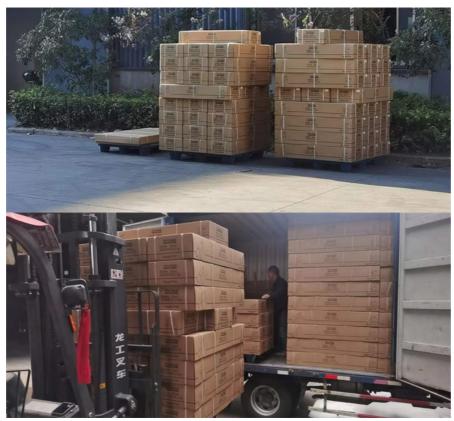

## **Packing and Shipping:**

The Mobile TV Stand is carefully packaged to ensure safe delivery to our customers. Each component is individually wrapped and placed in a sturdy corrugated cardboard box with protective foam padding. The packaging is designed to withstand rough handling during shipping, minimizing the risk of any damage to the product.

To further protect the product during shipping, we use high-quality packing tape to seal the boxes and prevent them from opening. The boxes are also labeled with clear and visible instructions for handling and transporting.

For international shipping, we comply with all necessary regulations and use appropriate packaging materials to ensure safe delivery. Our team carefully inspects every package before shipping to guarantee the best quality and protection for our customers' orders. Shipping Options