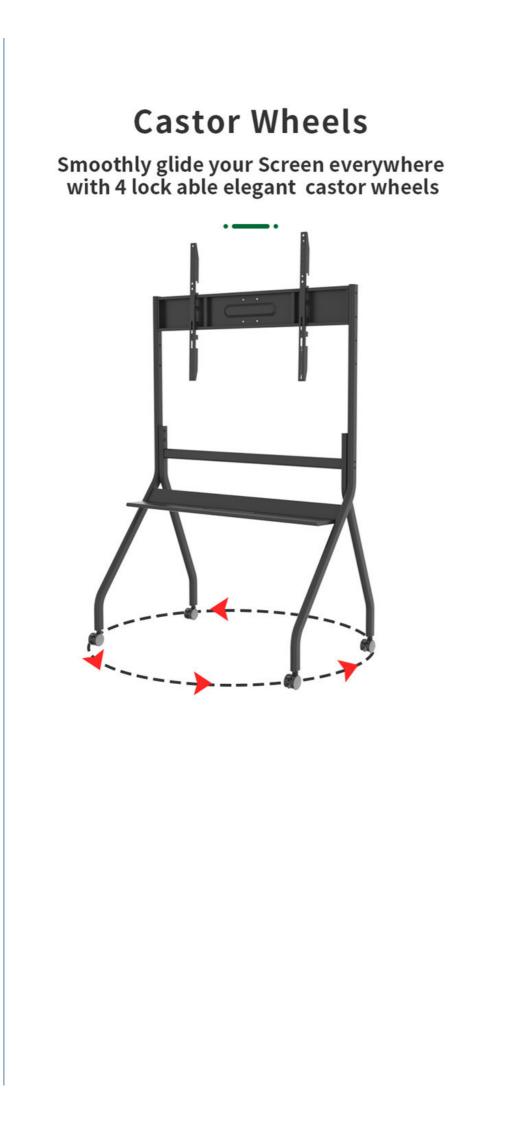

Potable Wheel Trolley Carts

The Mobile TV Stand features four durable and smooth-rolling wheels, allowing you to easily move your TV from room to room. This makes it a great choice for events, meetings, or even just rearranging your furniture. Meeting TV Cart