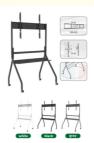

# **Installation Size**

Trade shows Classrooms Exhibition halls

And more

With its adjustable TV stand, you can easily change the height of the TV to your desired viewing angle. This makes it ideal for different users, whether you are sitting or standing. The monitor stand is also compatible with various VESA mounting patterns, including 100x100mm, 200x100mm, 200x200mm, 300x300mm, 400x200mm, 400x400mm, and 600x400mm.