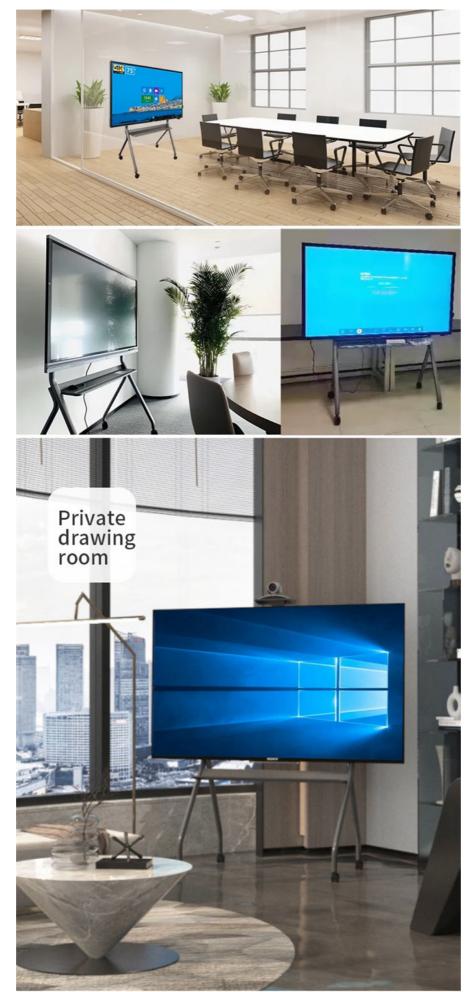

# **Applications:**

This potable wheel trolley cart is designed to make your TV viewing experience more convenient and comfortable. The TV cart stand, also known as a mobile TV cart, is perfect for various applications and settings, such as: Home entertainment rooms Conference rooms

Trade shows Classrooms Exhibition halls

And more

With its adjustable TV stand, you can easily change the height of the TV to your desired viewing angle. This makes it ideal for different users, whether you are sitting or standing. The monitor stand is also compatible with various VESA mounting patterns, including 100x100mm, 200x100mm, 200x200mm, 300x300mm, 400x200mm, 400x400mm, and 600x400mm.