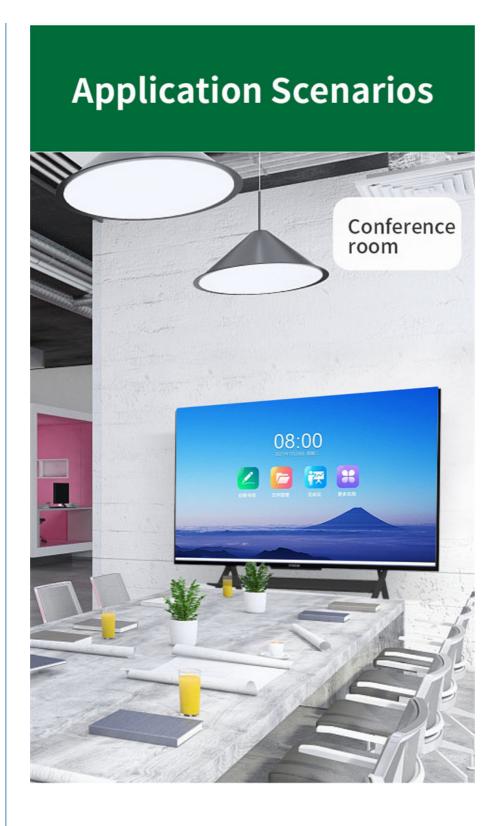

# **Applications:**

This potable wheel trolley cart is designed to make your TV viewing experience more convenient and comfortable. The TV cart stand, also known as a mobile TV cart, is perfect for various applications and settings, such as: Home entertainment rooms Conference rooms

Trade shows Classrooms Exhibition halls

And more

With its adjustable TV stand, you can easily change the height of the TV to your desired viewing angle. This makes it ideal for different users, whether you are sitting or standing. The monitor stand is also compatible with various VESA mounting patterns, including 100x100mm, 200x100mm, 200x200mm, 300x300mm, 400x200mm, 400x400mm, and 600x400mm.