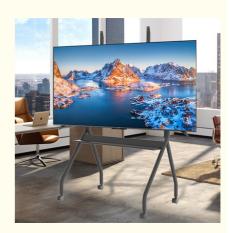

### **Product Description:**

Mini Potable Wheel Trolley Carts Bracket For TV Television Floor Standing LED LCD Screen Display

Mobile TV Stand

The Mobile TV Stand is a versatile and convenient solution for displaying your TV in any room or setting. Whether you're looking for a TV stand for your home, office, or event space, this TV cart stand is the perfect choice. Color Options

The Mobile TV Stand comes in three classic colors: black, white, and grey. This allows you to choose the color that best suits your space and personal style. Heavy Duty TV Stand

With a weight capacity of 220 lbs and a maximum support weight of 100 kgs, the Mobile TV Stand is a heavy duty option that can securely hold even the largest and heaviest TVs. This makes it suitable for a variety of TV sizes and weights.

Potable Wheel Trolley Carts

The Mobile TV Stand features four durable and smooth-rolling wheels, allowing you to easily move your TV from room to room. This makes it a great choice for events, meetings, or even just rearranging your furniture. Meeting TV Cart