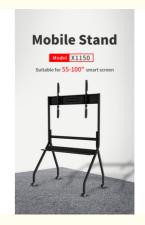

# Mini Potable Wheel Trolley Carts Bracket Tv Mobile Tv Cart On Wheels For LED LCD Screen Display

## **Product Specification**

| • Vesa:          | 600*1080mm                                                                         |
|------------------|------------------------------------------------------------------------------------|
| Weight Capacity: | 220 Lbs                                                                            |
| Color:           | Black/White/Grey                                                                   |
| Model:           | X1150                                                                              |
| • Fits PAD Size: | For 55-86inch                                                                      |
| Swivel:          | Yes                                                                                |
| Fits Tv Size:    | 55-100inch                                                                         |
| • Wheels:        | 2.5                                                                                |
| Material:        | Cold Rolled Steel                                                                  |
| Grade Series:    | Classic Series                                                                     |
| Highlight:       | Mini bracket tv mobile,<br>Potable bracket tv mobile,<br>tv cart on wheels For LED |

# Suitable for 55-100" smart screen . . Greater versatility to meet more mounting hole spacing