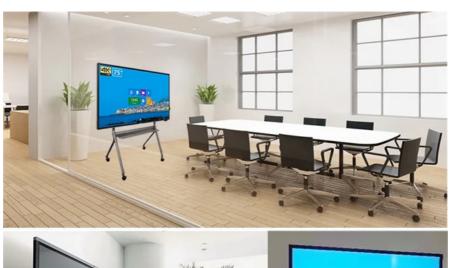

so has a maximum support weight of 100 Kgs, making it capable of holding even the heaviest TVs securely.



## **Technical Parameters:**

| Product Name      | Mobile TV Stand - Meeting TV Cart |
|-------------------|-----------------------------------|
| Model             | X1150                             |
| Weight Capacity   | 220 lbs (100 kgs)                 |
| Height Adjustable | Manual                            |
| Overturn Angle    | 90 degrees                        |
| Fits TV Size      | 55-100 inches                     |
| Warranty          | 1 year                            |
| Swivel            | Yes                               |
| VESA              | 600*1080mm                        |
| Loading Capacity  | 100 kgs                           |

# **Applications:**







# **Packing and Shipping:**



## FAQ:

- Q: What is the brand name of this product?
- A: The brand name is Enjoy or Yours.
- Q: What is the model number of this product?
- A: The model number is X1150.
- Q: Where is this product made?
- A: This product is made in China.
- Q: Is this product certified?
- A: Yes, it is certified with CE RoHS.
- Q: What is the minimum order quantity for this product?
- A: The minimum order quantity is 1 piece.
- Q: What is the price of this product?
- A: The price for this product ranges from 56 to 78 USD per piece.
- Q: How is this product packaged?
- A: This product is packaged in a carton.
- Q: How long does it take for delivery?
- A: The delivery time is 3-20 days, depending on the quantity and location.

- Q: What are the accepted payment terms?
- A