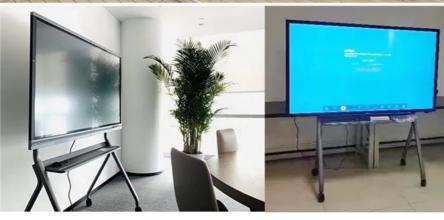

has a maximum support weight of 100 Kgs, making it capable of holding even the heaviest TVs securely.



## **Technical Parameters:**

| Product Name      | Mobile TV Stand - Meeting TV Cart |
|-------------------|-----------------------------------|
| Model             | X1150                             |
| Weight Capacity   | 220 lbs (100 kgs)                 |
| Height Adjustable | Manual                            |
| Overturn Angle    | 90 degrees                        |
| Fits TV Size      | 55-100 inches                     |
| Warranty          | 1 year                            |
| Swivel            | Yes                               |
| VESA              | 600*1080mm                        |
| Loading Capacity  | 100 kgs                           |

# **Applications:**







# **Packing and Shipping:**



## FAQ:

- Q: What is the brand name of this product?
- A: The brand name is Enjoy or Yours.
- Q: What is the model number of this product?
- A: The model number is X1150.
- Q: Where is this product made?
- A: This product is made in China.
- Q: Is this product certified?
- A: Yes, it is certified with CE RoHS.
- Q: What is the minimum order quantity for this product?
- A: The minimum order quantity is 1 piece.
- Q: What is the price of this product?
- A: The price for this product ranges from 56 to 78 USD per piece.
- Q: How is this product packaged?
- A: This product is packaged in a carton.
- Q: How long does it take for delivery?
- A: The delivery time is 3-20 days, depending on the quantity and location.

- Q: What are the accepted payment terms?
- A: