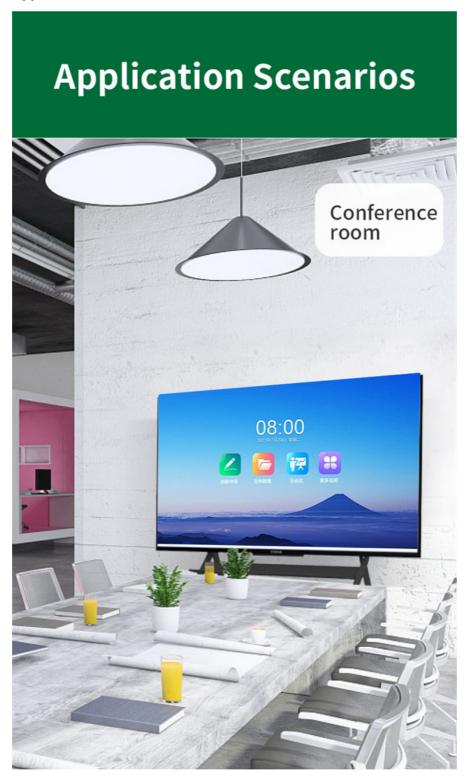

also has a maximum support weight of 100 Kgs, making it capable of holding even the heaviest TVs securely.



## **Technical Parameters:**

| Product Name      | Mobile TV Stand - Meeting TV Cart |
|-------------------|-----------------------------------|
| Model             | X1150                             |
| Weight Capacity   | 220 lbs (100 kgs)                 |
| Height Adjustable | Manual                            |
| Overturn Angle    | 90 degrees                        |
| Fits TV Size      | 55-100 inches                     |
| Warranty          | 1 year                            |
| Swivel            | Yes                               |
| VESA              | 600*1080mm                        |
| Loading Capacity  | 100 kgs                           |

# **Applications:**







# **Packing and Shipping:**



## FAQ:

- Q: What is the brand name of this product?
- A: The brand name is Enjoy or Yours.
- Q: What is the model number of this product?
- A: The model number is X1150.
- Q: Where is this product made?
- A: This product is made in China.
- Q: Is this product certified?
- A: Yes, it is certified with CE RoHS.
- Q: What is the minimum order quantity for this product?
- A: The minimum order quantity is 1 piece.
- Q: What is the price of this product?
- A: The price for this product ranges from 56 to 78 USD per piece.
- Q: How is this product packaged?
- A: This product is packaged in a carton.
- Q: How long does it take for delivery?
- A: The delivery time is 3-20 days, depending on the quantity and location.

- Q: What are the accepted payment terms?
-