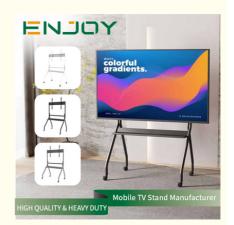

# X1150 55inch - 100inch Mobile TV Stand Outdoor TV Cart Stand For Flat Screen TVs

## **Product Description:**

X1150 TV Cart Stand for 55-100inch Flat Screen TVs

#### Product Overview:

The Mobile TV Stand is the perfect solution for those looking for a flexible and portable way to display their TV. This TV Cart Stand is designed to fit PAD sizes from 55-86 inches, making it a versatile option for various types of TVs. It is available in three colors: black, white, and grey, allowing you to choose the one that best suits your style and needs.