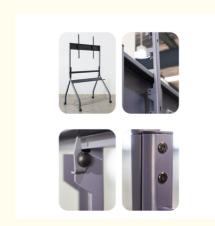

The stand features an adjustable height of W1150xD700xH1650mm, providing you with the flexibility to adjust the screen to your preferred viewing level. Its steel frame construction ensures durability and stability, making it a reliable choice for long-term use. The Vesa Mounting Pattern of the Mobile TV Stand is compatible with a wide range of TV sizes, including 100x100mm, 200x100mm, 200x200mm, 300x300mm, 400x200mm, 400x400mm, and 600x400mm. This makes it suitable for most TV models and brands. It also has a maximum support weight of 100 Kgs, making it capable of holding even the heaviest TVs securely.

## **Technical Parameters:**

| Product Name      | Mobile TV Stand - Meeting TV Cart |
|-------------------|-----------------------------------|
| Model             | X1150                             |
| Weight Capacity   | 220 lbs (100 kgs)                 |
| Height Adjustable | Manual                            |
| Overturn Angle    | 90 degrees                        |
| Fits TV Size      | 55-100 inches                     |
| Warranty          | 1 year                            |
| Swivel            | Yes                               |
| VESA              | 600*1080mm                        |
| Loading Capacity  | 100 kgs                           |