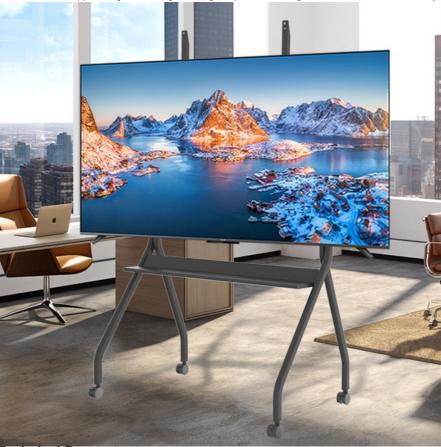

# X1150 55inch - 100inch Mobile TV Stand Outdoor TV Cart Stand For Flat Screen TVs

## **Product Description:**

X1150 TV Cart Stand for 55-100inch Flat Screen TVs

#### Product Overview:

The Mobile TV Stand is the perfect solution for those looking for a flexible and portable way to display their TV. This TV Cart Stand is designed to fit PAD sizes from 55-86 inches, making it a versatile option for various types of TVs. It is available in three colors: black, white, and grey, allowing you to choose the one that best suits your style and needs.

The stand features an adjustable height of W1150xD700xH1650mm, providing you with the flexibility to adjust the screen to your preferred viewing level. Its steel frame construction ensures durability and stability, making it a reliable choice for long-term use. The Vesa Mounting Pattern of the Mobile TV Stand is compatible with a wide range of TV sizes, including 100x100mm, 200x100mm, 200x200mm, 300x300mm, 400x200mm, 400x400mm, and 600x400mm. This makes it suitable for most TV models and brands. It also has a maximum support weight of 100 Kgs, making it capable of holding even the heaviest TVs securely.