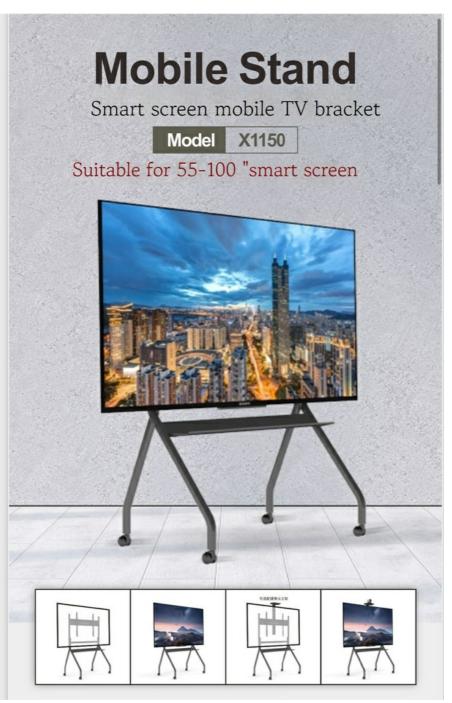

# **Product Description:**

TV Floor Stand with Flat Base, Fits 55"-100" Monitors

If you're tired of constantly adjusting your TV's position or dealing with messy cables, then the TV Floor Stand is the perfect solution for you. This innovative product is designed to provide a sturdy and convenient platform for your television, making it easy to move and adjust as needed.

# **Technical Parameters:**

| Attribute          | Value                                                       |
|--------------------|-------------------------------------------------------------|
| Product Name       | TV Floor Stand                                              |
| Туре               | Floor Stand                                                 |
| Model Number       | TV Stand Floor, Television Cart Floor, Screen Free Standing |
| Color              | Black/Gray                                                  |
| Vesa Compatibility | Up To 600x1080mm                                            |
| Adjustable Height  | Yes                                                         |
| Swivel             | Yes                                                         |
| Tilt               | No                                                          |
| Weight Capacity    | 220 Lbs                                                     |
| Dimensions         | 45.2 X 27.5 X 65.0 Inches                                   |
| Weight             | 39 Lbs                                                      |
| Material           | Cold Rolled Steel                                           |

### Application

This TV Floor Stand is suitable for a variety of applications and scenarios. Whether you need to mount your television in your living room, bedroom, or office, this floor stand is versatile enough to meet your needs. It is also suitable for use in conference rooms, trade shows, and other commercial settings.