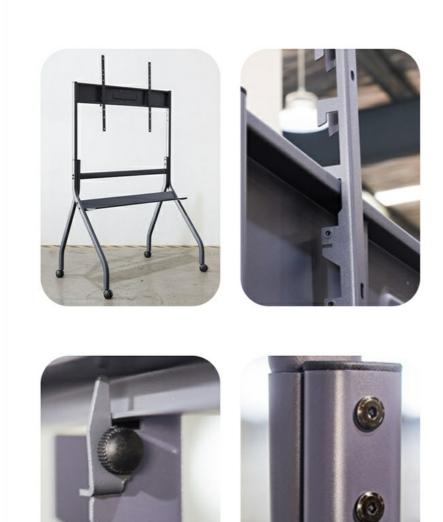

# **Installation Size**

The TV Floor Stand by Enjoy is the perfect solution for your television bracket needs. Made from high-quality materials and designed with functionality in mind, this floor stand is the ideal choice for any home or office setting.

#### Compatibility

The X series TV Floor Stand is compatible with most flat panel TVs from 49", making it a versatile option for various TV sizes and brands. It is also designed to fit VESA mounting patterns, ensuring that your TV will be securely attached to the stand.