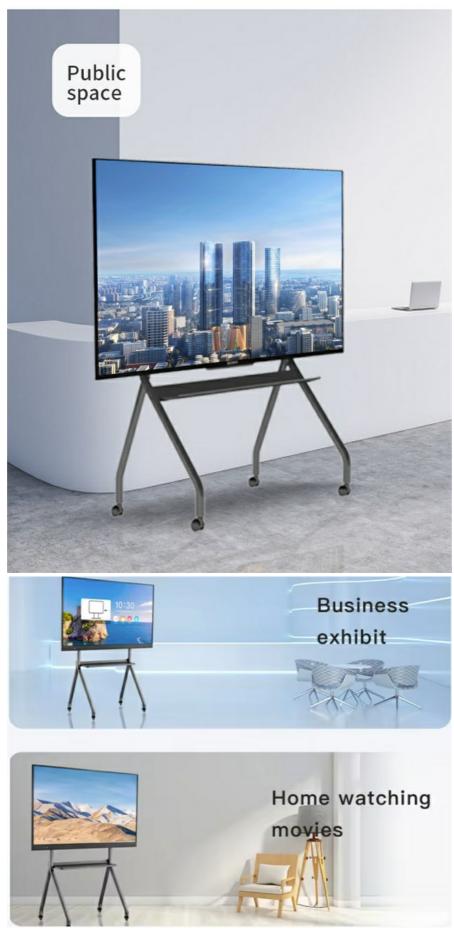

### Application

This TV Floor Stand is suitable for a variety of applications and scenarios. Whether you need to mount your television in your living room, bedroom, or office, this floor stand is versatile enough to meet your needs. It is also suitable for use in conference rooms, trade shows, and other commercial settings.