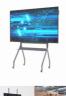

|
| Max Vesa:                               | 600x1080mm                                                                                    |
| Height Adjustable:                      | Yes                                                                                           |
| Specific Use:                           | TV Stand                                                                                      |
| • Feature:                              | Easy Assemble                                                                                 |
| Highlight:                              | TV Floor Stand 55in Monitors,<br>TV Floor Stand 100in Monitors,<br>120kg tv cabinet on wheels |



# More Images









# **Product Description**

# **Product Description:**

TV Floor Stand with Flat Base, Fits 55"-100" Monitors



If you're tired of constantly adjusting your TV's position or dealing with messy cables, then the TV Floor Stand is the perfect solution for you. This innovative product is designed to provide a sturdy and convenient platform for your television, making it easy to move and adjust as needed.

## Features:





# **Technical Parameters:**

| Attribute          | Value                                                       |
|--------------------|-------------------------------------------------------------|
| Product Name       | TV Floor Stand                                              |
| Туре               | Floor Stand                                                 |
| Mo