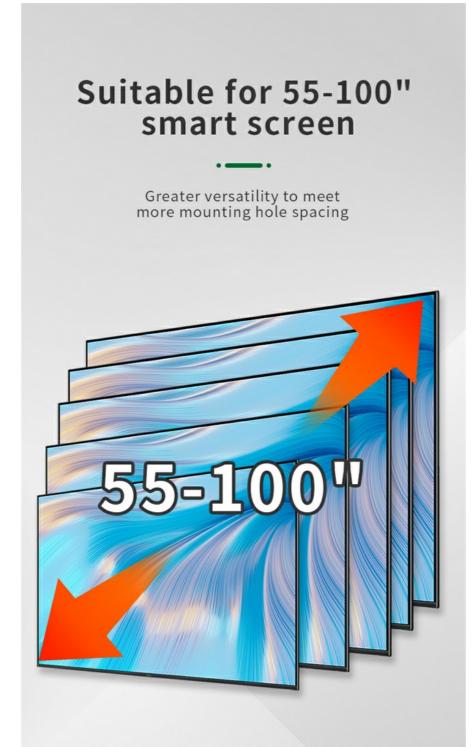

# **Product Description:**

TV Floor Stand with Flat Base, Fits 55"-100" Monitors

If you're tired of constantly adjusting your TV's position or dealing with messy cables, then the TV Floor Stand is the perfect solution for you. This innovative product is designed to provide a sturdy and convenient platform for your television, making it easy to move and adjust as needed.

#### Compatibility

The X series TV Floor Stand is compatible with most flat panel TVs from 49", making it a versatile option for various TV sizes and brands. It is also designed to fit VESA mounting patterns, ensuring that your TV will be securely attached to the stand.