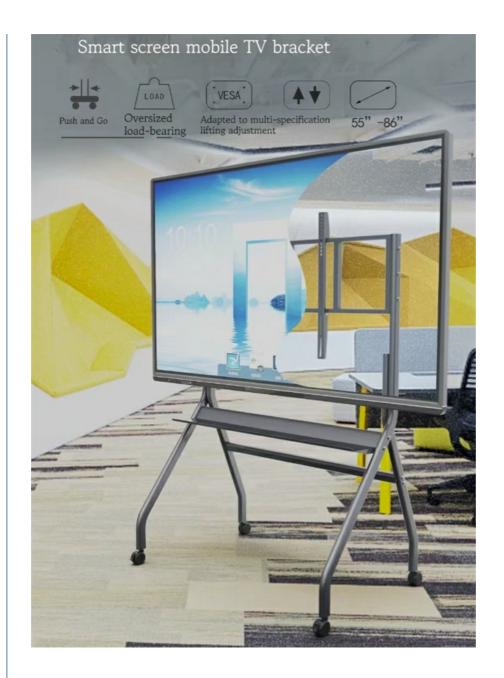

## Features:

Easy to Use

The TV Floor Stand is designed for ease of use. It comes with simple and straightforward instructions, making it easy for anyone to assemble and set up. No specialized tools or skills are required, making it a hassle-free solution for your television mounting needs.

#### Compatibility

The X series TV Floor Stand is compatible with most flat panel TVs from 49", making it a versatile option for various TV sizes and brands. It is also designed to fit VESA mounting patterns, ensuring that your TV will be securely attached to the stand.