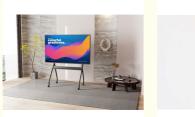

# **Product Description:**

TV Floor Stand with Flat Base, Fits 55"-100" Monitors

If you're tired of constantly adjusting your TV's position or dealing with messy cables, then the TV Floor Stand is the perfect solution for you. This innovative product is designed to provide a sturdy and convenient platform for your television, making it easy to move and adjust as needed.

### Application

This TV Floor Stand is suitable for a variety of applications and scenarios. Whether you need to mount your television in your living room, bedroom, or office, this floor stand is versatile enough to meet your needs. It is also suitable for use in conference rooms, trade shows, and other commercial settings.