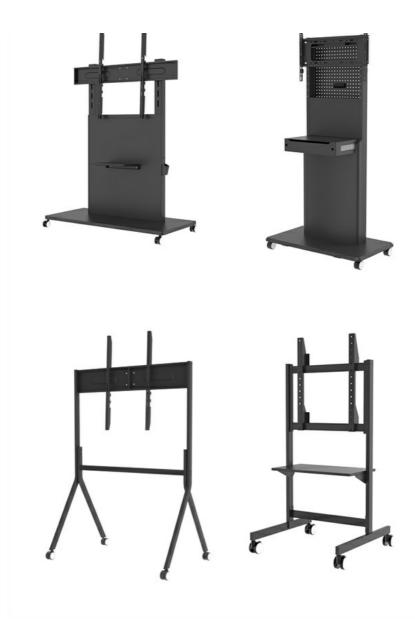

# More Images

# **Product Description:**

TV Floor Stand with Flat Base, Fits 55"-100" Monitors

If you're tired of constantly adjusting your TV's position or dealing with messy cables, then the TV Floor Stand is the perfect solution for you. This innovative product is designed to provide a sturdy and convenient platform for your television, making it easy to move and adjust as needed.

# **Installation Size**

The TV Floor Stand by Enjoy is the perfect solution for your television bracket needs. Made from high-quality materials and designed with functionality in mind, this floor stand is the ideal choice for any home or office setting.

#### Compatibility

The X series TV Floor Stand is compatible with most flat panel TVs from 49", making it a versatile option for various TV sizes and brands. It is also designed to fit VESA mounting patterns, ensuring that your TV will be securely attached to the stand.