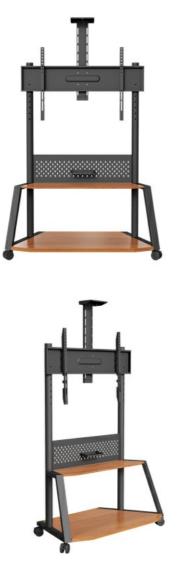

#### Product Specification

| Highlight:                                        | 200Lbs TV Floor Stand, |
|---------------------------------------------------|------------------------|
| Appearance:                                       | Modern                 |
| Color:                                            | 400*800mm              |
| • Fit TV-PAD Size:                                | Steel And Wood         |
| Max Capacity:                                     | 330 Lbs                |
| • Type:                                           | Floor Stand            |
| Adjustable Height:                                | Yes                    |
| • Tilt:                                           | 200 Lbs                |
| <ul> <li>Fits Most Flat Panel<br/>TVs:</li> </ul> | 75 To 110 Inch         |
| Vesa Compatibility:                               | Up To 600x1000mm       |
| Model:                                            | TP130                  |

### **Technical Parameters:**

| Specifications & features  |                                                           |                     |
|----------------------------|-----------------------------------------------------------|---------------------|
|                            | TP100                                                     | TP130               |
| Max size                   | W1045*D588*H1550 mm                                       | W1280*D678*H1650 mm |
| Adjustable range of vesa   | 200*200-400*800 mm                                        | 200*200-600*1000 mm |
| Hook adjustable distance   | 400 mm                                                    | 400 mm              |
| Max loading capacity       | 90 KG                                                     | 150 KG              |
| Fit TV-PAD size suggestion | 55'-86'                                                   | 75'-110'            |
| Colour                     | Black or white                                            | Black or white      |
| Wheels                     | 2.5"                                                      | 3"                  |
| Others                     | The small tray is standard, and the top tray is optional. |                     |