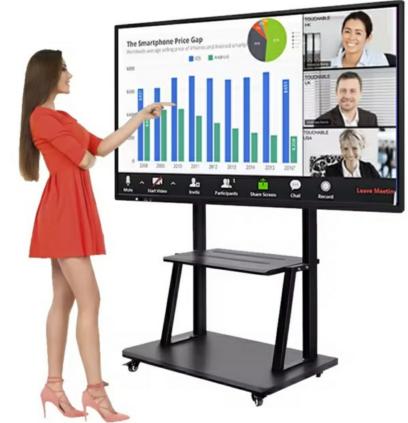

city       | 90 KG                                                     | 150 KG              |
| Fit TV-PAD size suggestion | 55'-86'                                                   | 75'-110'            |
| Colour                     | Black or white                                            | Black or white      |
| Wheels                     | 2.5"                                                      | 3"                  |
| Others                     | The small tray is standard, and the top tray is optional. |                     |

#### Lead time

| Quantity (pieces) | 1 - 300 | > 300 |
|-------------------|---------|-------|

| Lead time (days) | 15 | To be negotiated |
|------------------|----|------------------|
|                  |    |                  |

# Applications:





You may also like: