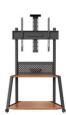

### **Technical Parameters:**

| Specifications & features  |                                                           |                     |
|----------------------------|-----------------------------------------------------------|---------------------|
|                            | TP100                                                     | TP130               |
| Max size                   | W1045*D588*H1550 mm                                       | W1280*D678*H1650 mm |
| Adjustable range of vesa   | 200*200-400*800 mm                                        | 200*200-600*1000 mm |
| Hook adjustable distance   | 400 mm                                                    | 400 mm              |
| Max loading capacity       | 90 KG                                                     | 150 KG              |
| Fit TV-PAD size suggestion | 55'-86'                                                   | 75'-110'            |
| Colour                     | Black or white                                            | Black or white      |
| Wheels                     | 2.5"                                                      | 3"                  |
| Others                     | The small tray is standard, and the top tray is optional. |                     |