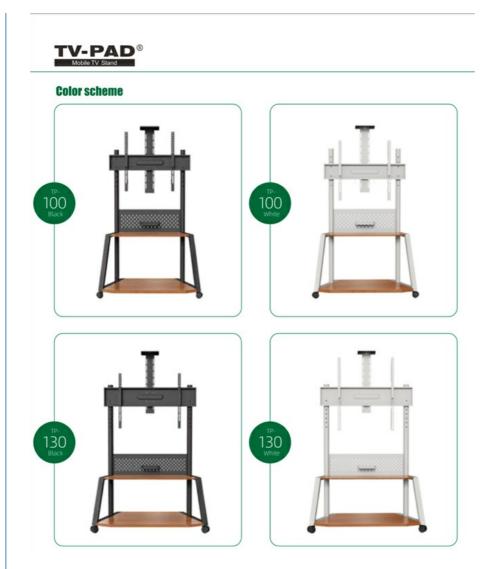

#### Product Specification

| Highlight:                                        | 200Lbs TV Floor Stand, |
|---------------------------------------------------|------------------------|
| Appearance:                                       | Modern                 |
| Color:                                            | 400*800mm              |
| • Fit TV-PAD Size:                                | Steel And Wood         |
| Max Capacity:                                     | 330 Lbs                |
| • Type:                                           | Floor Stand            |
| Adjustable Height:                                | Yes                    |
| • Tilt:                                           | 200 Lbs                |
| <ul> <li>Fits Most Flat Panel<br/>TVs:</li> </ul> | 75 To 110 Inch         |
| Vesa Compatibility:                               | Up To 600x1000mm       |
| Model:                                            | TP130                  |

### **Technical Parameters:**

| Specifications & features  |                                                           |                     |
|----------------------------|-----------------------------------------------------------|---------------------|
|                            | TP100                                                     | TP130               |
| Max size                   | W1045*D588*H1550 mm                                       | W1280*D678*H1650 mm |
| Adjustable range of vesa   | 200*200-400*800 mm                                        | 200*200-600*1000 mm |
| Hook adjustable distance   | 400 mm                                                    | 400 mm              |
| Max loading capacity       | 90 KG                                                     | 150 KG              |
| Fit TV-PAD size suggestion | 55'-86'                                                   | 75'-110'            |
| Colour                     | Black or white                                            | Black or white      |
| Wheels                     | 2.5"                                                      | 3"                  |
| Others                     | The small tray is standard, and the top tray is optional. |                     |