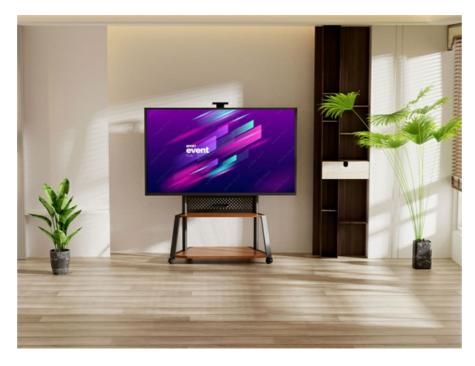

# 200Lbs TV Floor Stand PAD Cart Rolling Tv Cart Stand For Exhibitions Conferences No Tilt Feature

#### **Product Description:**

Modern TV Floor Stand PAD Cart Perfect for Exhibitions / Conferences No Tilt Feature

The modern TV Floor Stand, the perfect addition to your home theater setup. This versatile and convenient stand is designed to elevate your TV viewing experience and provide you with a sturdy and durable support platform for your television.