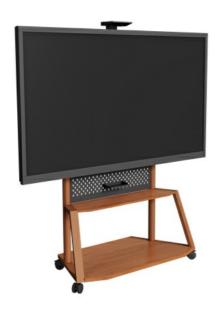

#### Product Specification

| Highlight:                                        | 200Lbs TV Floor Stand, |
|---------------------------------------------------|------------------------|
| Appearance:                                       | Modern                 |
| Color:                                            | 400*800mm              |
| • Fit TV-PAD Size:                                | Steel And Wood         |
| Max Capacity:                                     | 330 Lbs                |
| • Type:                                           | Floor Stand            |
| Adjustable Height:                                | Yes                    |
| • Tilt:                                           | 200 Lbs                |
| <ul> <li>Fits Most Flat Panel<br/>TVs:</li> </ul> | 75 To 110 Inch         |
| Vesa Compatibility:                               | Up To 600x1000mm       |
| Model:                                            | TP130                  |

### **Technical Parameters:**

| Specifications & features  |                                                           |                     |
|----------------------------|-----------------------------------------------------------|---------------------|
|                            | TP100                                                     | TP130               |
| Max size                   | W1045*D588*H1550 mm                                       | W1280*D678*H1650 mm |
| Adjustable range of vesa   | 200*200-400*800 mm                                        | 200*200-600*1000 mm |
| Hook adjustable distance   | 400 mm                                                    | 400 mm              |
| Max loading capacity       | 90 KG                                                     | 150 KG              |
| Fit TV-PAD size suggestion | 55'-86'                                                   | 75'-110'            |
| Colour                     | Black or white                                            | Black or white      |
| Wheels                     | 2.5"                                                      | 3"                  |
| Others                     | The small tray is standard, and the top tray is optional. |                     |