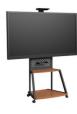

# 200Lbs TV Floor Stand PAD Cart Rolling Tv Cart Stand For Exhibitions Conferences No Tilt Feature

#### Product Specification

| Highlight:                                        | 200Lbs TV Floor Stand, |
|---------------------------------------------------|------------------------|
| Appearance:                                       | Modern                 |
| Color:                                            | 400*800mm              |
| • Fit TV-PAD Size:                                | Steel And Wood         |
| Max Capacity:                                     | 330 Lbs                |
| • Type:                                           | Floor Stand            |
| Adjustable Height:                                | Yes                    |
| • Tilt:                                           | 200 Lbs                |
| <ul> <li>Fits Most Flat Panel<br/>TVs:</li> </ul> | 75 To 110 Inch         |
| Vesa Compatibility:                               | Up To 600x1000mm       |
| Model:                                            | TP130                  |

#### **Product Description:**

Modern TV Floor Stand PAD Cart Perfect for Exhibitions / Conferences No Tilt Feature

The modern TV Floor Stand, the perfect addition to your home theater setup. This versatile and convenient stand is designed to elevate your TV viewing experience and provide you with a sturdy and durable support platform for your television.