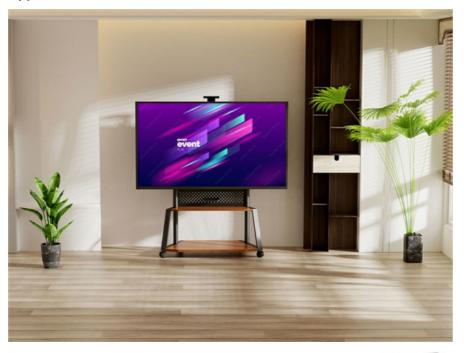

#### **Product Description:**

Modern TV Floor Stand PAD Cart Perfect for Exhibitions / Conferences No Tilt Feature

The modern TV Floor Stand, the perfect addition to your home theater setup. This versatile and convenient stand is designed to elevate your TV viewing experience and provide you with a sturdy and durable support platform for your television.

## Why Choose TV Floor Stand?

The TV Floor Stand is a must-have for any home theater setup. Here's why:

Televsion Cart Wheels: The TV Floor Stand comes with wheels for easy mobility, making it convenient to move around your home as needed.

Mobile TV Mount: With the TV Floor Stand, you can easily mount and dismount your TV, making it easy to reposition or remove your TV for cleaning or maintenance.

Sturdy and Durable: Made with high-quality materials, the TV Floor Stand is built to last and can support the weight of your TV without any wobbling or instability.

Easy to Assemble: The TV Floor Stand is easy to assemble, with all necessary hardware and instructions included. You can have it set up in no time and start enjoying your favorite shows and movies.

Features: