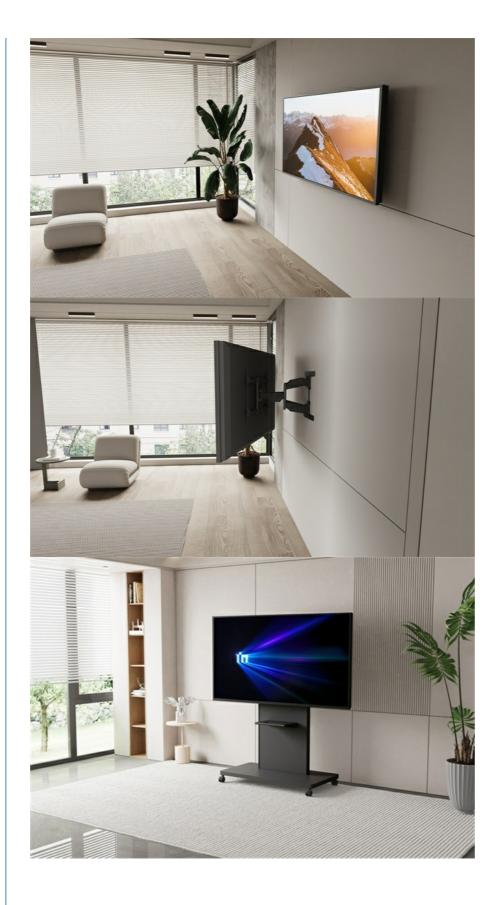

## More Images

Our Product Introduction

## Why Choose TV Floor Stand?

The TV Floor Stand is a must-have for any home theater setup. Here's why:

Televsion Cart Wheels: The TV Floor Stand comes with wheels for easy mobility, making it convenient to move around your home as needed.

Mobile TV Mount: With the TV Floor Stand, you can easily mount and dismount your TV, making it easy to reposition or remove your TV for cleaning or maintenance.

Sturdy and Durable: Made with high-quality materials, the TV Floor Stand is built to last and can support the weight of your TV without any wobbling or instability.