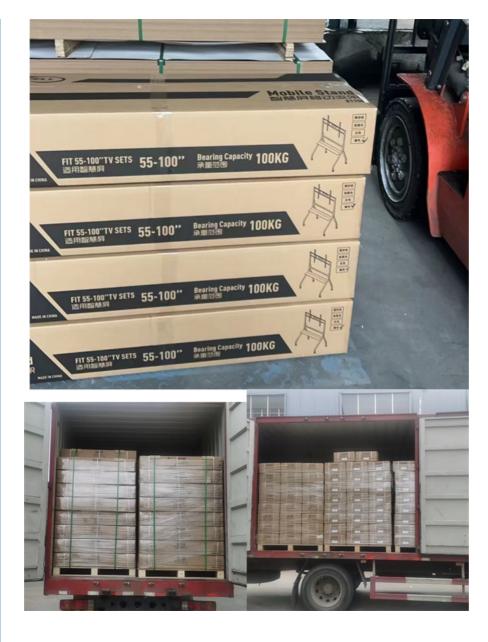

### Packaging and Shipping of Mobile TV Stand

Packaging

The Mobile TV Stand is carefully and securely packaged to ensure its safe delivery to you. The packaging includes: Heavy-duty cardboard box

Bubble wrap and foam padding

### Shipping

Our shipping process is handled with utmost care to ensure that your Mobile TV Stand is delivered to you in perfect condition. We offer the following shipping options:

Standard shipping: 3-5 business days Expedited shipping: 1-2 business days