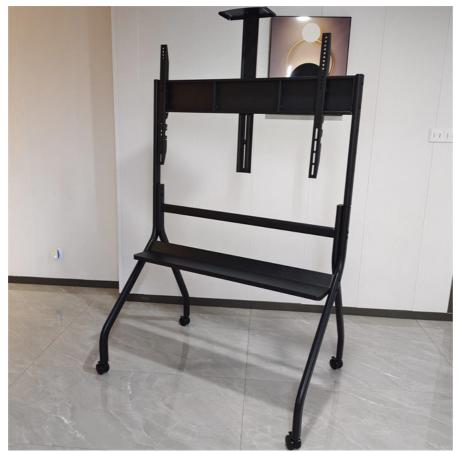

### **Product Specification**

Model: X1150 Swivel: Yes • Weight Capacity: 220 Lbs · Loading Capacity: 100kg

• Fits PAD Size: For 55-86inch Vesa: 600\*1080mm Cold Rolled Steel • Material:

W1150xD700xH1650mm • Dimensions:

# Innovative shape design

Both simple and stable

The Mobile TV Stand from Enjoy is a versatile and practical solution for all your TV needs. Whether you need to move your TV to different locations or create a professional setup for meetings and presentations, our TV stand has got you covered. Made with high-quality materials and designed with convenience in mind, our product is the perfect addition to any home or office.