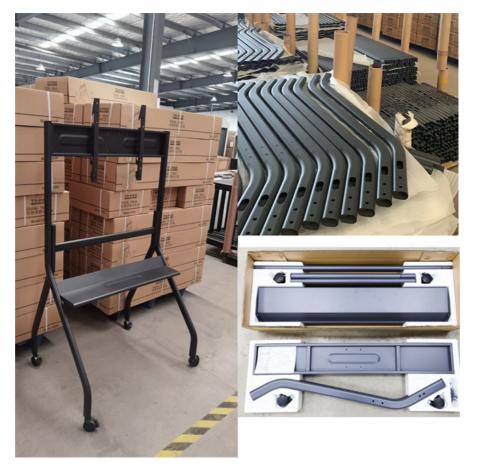

### Packaging and Shipping of Mobile TV Stand

Packaging

The Mobile TV Stand is carefully and securely packaged to ensure its safe delivery to you. The packaging includes: Heavy-duty cardboard box

Bubble wrap and foam padding

Assembly instructions and hardware

Protective plastic covers for the base and poles

These packaging materials are designed to protect the TV stand from any damage during transportation.