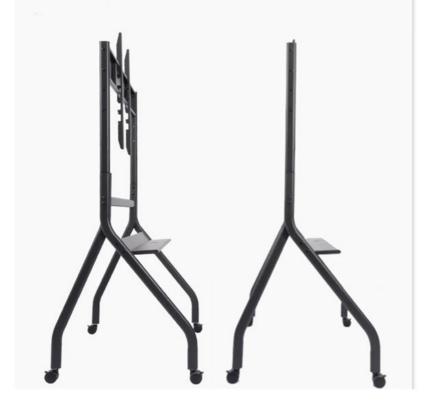

### **Product Specification**

Model: X1150 Swivel: Yes • Weight Capacity: 220 Lbs · Loading Capacity: 100kg

• Fits PAD Size: For 55-86inch Vesa: 600\*1080mm Cold Rolled Steel • Material:

W1150xD700xH1650mm • Dimensions:

# Innovative shape design

Both simple and stable

The Mobile TV Stand from Enjoy is a versatile and practical solution for all your TV needs. Whether you need to move your TV to different locations or create a professional setup for meetings and presentations, our TV stand has got you covered. Made with high-quality materials and designed with convenience in mind, our product is the perfect addition to any home or office.