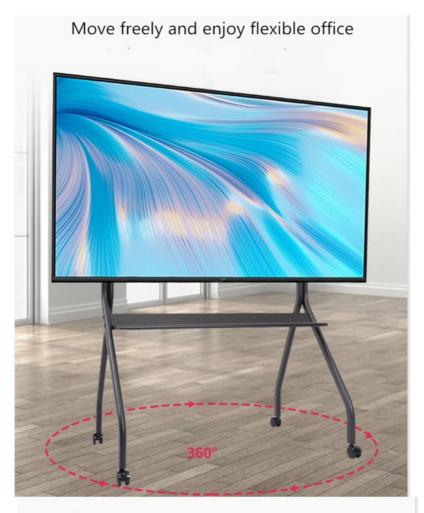

# Innovative shape design

Both simple and stable

The Mobile TV Stand from Enjoy is a versatile and practical solution for all your TV needs. Whether you need to move your TV to different locations or create a professional setup for meetings and presentations, our TV stand has got you covered. Made with high-quality materials and designed with convenience in mind, our product is the perfect addition to any home or office.

## **Applications:**

The Mobile TV Stand is suitable for a variety of situations and environments:

Mobile TV Cart for Home Use - Easily move your TV from room to room and adjust the angle for the perfect viewing experience.

Meeting TV Cart for Office Use - Create a professional and convenient setup for meetings, presentations, and conferences.

Potable Wheel Trolley Carts for Events - Perfect for trade shows, exhibitions, and events where a portable TV setup is needed.