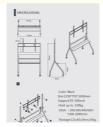

### **Product Specification**

Model: X1150 Swivel: Yes • Weight Capacity: 220 Lbs · Loading Capacity: 100kg

• Fits PAD Size: For 55-86inch Vesa: 600\*1080mm Cold Rolled Steel • Material:

W1150xD700xH1650mm • Dimensions: