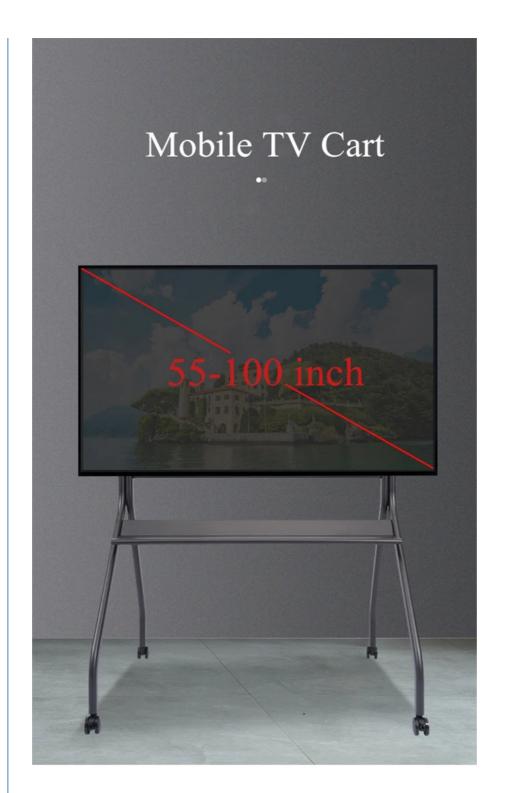

## Manual Adjustment TV Floor Stand 86inch Conference TV Cart With 220Lbs **Capacity**

### **Product Specification**

Model: X1150 Swivel: Yes • Weight Capacity: 220 Lbs · Loading Capacity: 100kg

• Fits PAD Size: For 55-86inch Vesa: 600\*1080mm Cold Rolled Steel • Material:

W1150xD700xH1650mm • Dimensions:

## **Product Description:**

Manual Height Adjustable Meeting TV Cart with 220 Lbs Weight Capacity