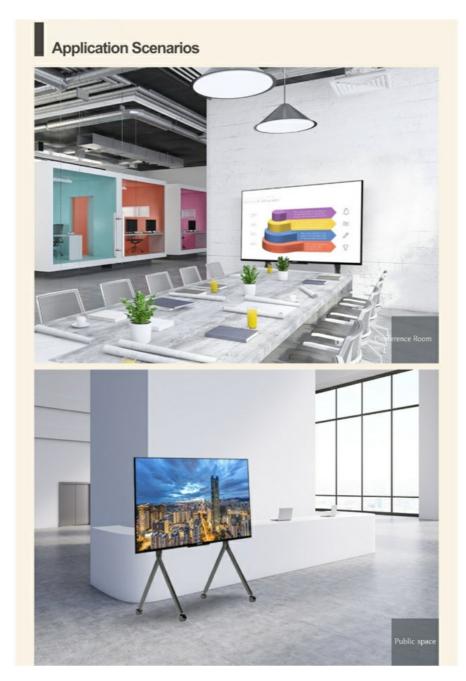

## **Applications:**

The Mobile TV Stand is suitable for a variety of situations and environments:

Mobile TV Cart for Home Use - Easily move your TV from room to room and adjust the angle for the perfect viewing experience.

Meeting TV Cart for Office Use - Create a professional and convenient setup for meetings, presentations, and conferences.

Potable Wheel Trolley Carts for Events - Perfect for trade shows, exhibitions, and events where a portable TV setup is needed.