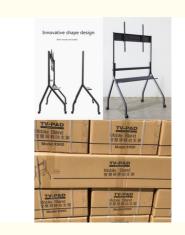

## More Images

### Packaging and Shipping of Mobile TV Stand

Packaging

The Mobile TV Stand is carefully and securely packaged to ensure its safe delivery to you. The packaging includes: Heavy-duty cardboard box

Bubble wrap and foam padding

Assembly instructions and hardware

Protective plastic covers for the base and poles

These packaging materials are designed to protect the TV stand from any damage during transportation.