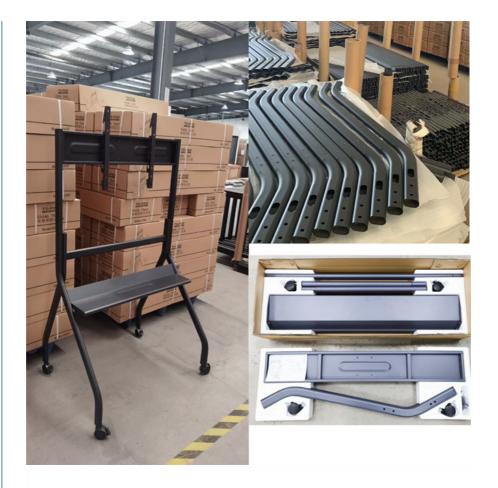

Overturn Angle: 90 Degree
Vesa: 400\*800mm

Material: SPCC Cold Rolled Steel

General Use: Home FurnitureHeight Adjustable: Available

Appearance: Modern

Highlight: White Black TV Floor Stand



#### More Images







#### **Product Description**

#### **Product Description:**

White,Black colour Manual Mobile TV Cart Max Support Weight 133lbs with Height Adjustable TV Cart

The Enjoy X900 Series Mobile TV Stand, a versatile and modern solution for your TV needs. Made in China, this CE RoHS certified product is of high quality and is designed to provide convenience, flexibility, and entertainment to your home, office, classroom, conference room, trade show or hospitality setting.



#### **Applications:**

Mobile TV Stand for Your Convenience and Entertainment







Product Features:



### Details



## Three installation position optional

Select the installation position according to your viewing angle

# Three levels of height adjustment

Select the installation height according to your requirements





**Customization:** 



Customized Services for Mobile TV Stand

Brand Name: Enjoy or Yours Model Number: X900 Series Place of Origin: China Certification: CE RoHS
Minimum Order Quantity: 1PCS
Price: 36-68USD/PCS

Price: 36-680SD/PCS
Packaging Details: Carton
Delivery Time: 3-20days
Payment Terms: T/T, L/C, PAYPAL
Supply Ability: 1000000pcs/month
Dimensions: W900xD700xH1550mm
Max Support Weight: 60 Kgs
Fits TV Size: 49-75inch

Model: X900

#### **Packing and Shipping:**









#### FAQ:

- Q: What is the brand name of this product?
- A: The brand name of this produ