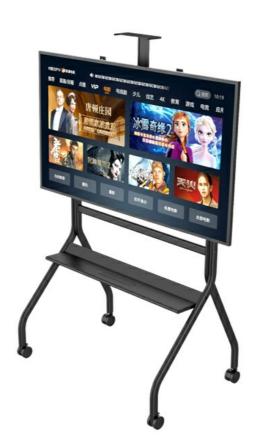

#### **Product Description:**

White,Black colour Manual Mobile TV Cart Max Support Weight 133lbs with Height Adjustable TV Cart

The Enjoy X900 Series Mobile TV Stand, a versatile and modern solution for your TV needs. Made in China, this CE RoHS certified product is of high quality and is designed to provide convenience, flexibility, and entertainment to your home, office, classroom, conference room, trade show or hospitality setting.

#### **Applications:**

Mobile TV Stand for Your Convenience and Entertainment

Product Features: