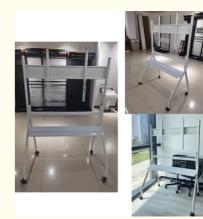

#### More Images

#### **Product Description:**

White,Black colour Manual Mobile TV Cart Max Support Weight 133lbs with Height Adjustable TV Cart

The Enjoy X900 Series Mobile TV Stand, a versatile and modern solution for your TV needs. Made in China, this CE RoHS certified product is of high quality and is designed to provide convenience, flexibility, and entertainment to your home, office, classroom, conference room, trade show or hospitality setting.