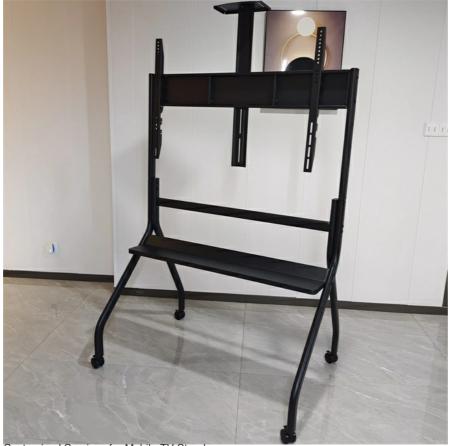

#### **Product Specification**

Model: X900

Color: Black/White/Grey

Height Adjustable: Manual
Fits Tv Size: 49-75inch
Weight Capacity: 133 Lbs
Warranty: 1 Year
Overturn Angle: 90 Degree
Vesa: 400\*800mm

Material: SPCC Cold Rolled Steel

General Use: Home FurnitureHeight Adjustable: Available

Appearance: Modern

Highlight: White Black TV Floor Stand

#### **Product Description:**

White,Black colour Manual Mobile TV Cart Max Support Weight 133lbs with Height Adjustable TV Cart

The Enjoy X900 Series Mobile TV Stand, a versatile and modern solution for your TV needs. Made in China, this CE RoHS certified product is of high quality and is designed to provide convenience, flexibility, and entertainment to your home, office, classroom, conference room, trade show or hospitality setting.