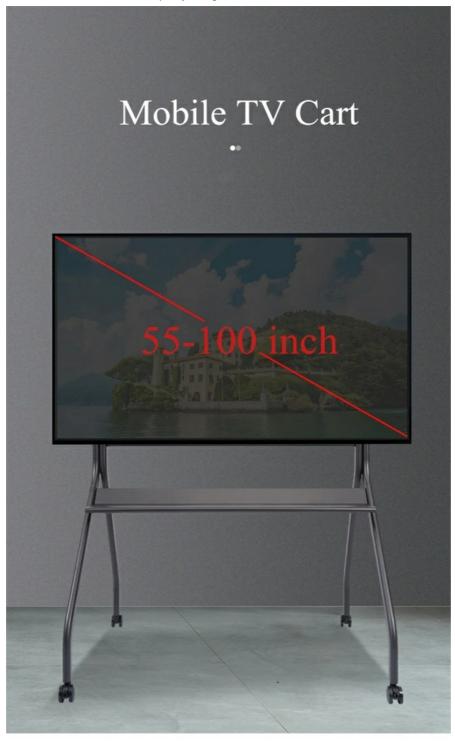

#### **Product Specification**

Model: X900

Color: Black/White/Grey

Height Adjustable: Manual
Fits Tv Size: 49-75inch
Weight Capacity: 133 Lbs
Warranty: 1 Year
Overturn Angle: 90 Degree
Vesa: 400\*800mm

Material: SPCC Cold Rolled Steel

#### **Product Description:**

White,Black colour Manual Mobile TV Cart Max Support Weight 133lbs with Height Adjustable TV Cart

The Enjoy X900 Series Mobile TV Stand, a versatile and modern solution for your TV needs. Made in China, this CE RoHS certified product is of high quality and is designed to provide convenience, flexibility, and entertainment to your home, office, classroom, conference room, trade show or hospitality setting.