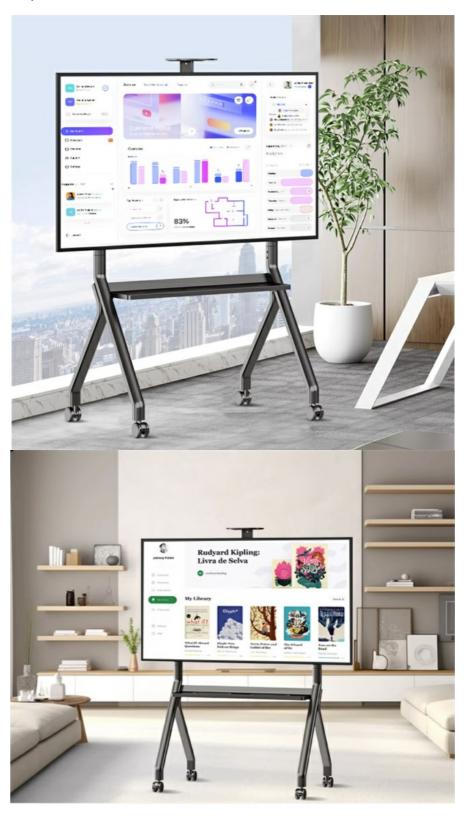

# **Product Description:**

55"-100"Inches Studio TV Floor Stand with four-legged and Universal Wheels 220Lbs Capacity

With a generous weight capacity of 220 lbs, this Mobile TV Mount is capable of supporting a wide array of television sizes with ease. Whether you have a compact screen for a small room or a large display for a spacious hall, our TV Floor Stand ensures that your screen remains securely in place. The robust design eliminates any worry about the safety of your valuable electronics, giving you peace of mind whether you're presenting to clients or enjoying your favorite shows at home.

Flexibility is key in a modern Television Support Platform, and our TV Floor Stand excels in this regard with its swivel feature. You can easily rotate your television to suit your viewing angle, providing optimal visibility from different positions within a room. This swivel mechanism is smooth and effortless, allowing you to redirect the screen without having to move the entire stand. Whether it's for an audience in a public setting or for your comfort at home, the swivel feature enhances your viewing experience by offering the perfect angle every time.

Our TV Floor Stand is a premium Television Support Platform that is both aesthetically pleasing and functionally superior. The cold rolled steel construction ensures durability, the black color offers universal appeal, the 100 lbs weight capacity accommodates a wide range of televisions, the swivel feature adds convenience, and the overall design promises stability and ease of use. This TV Floor Stand is an excellent choice for anyone looking for a reliable and flexible solution to their television mounting needs.