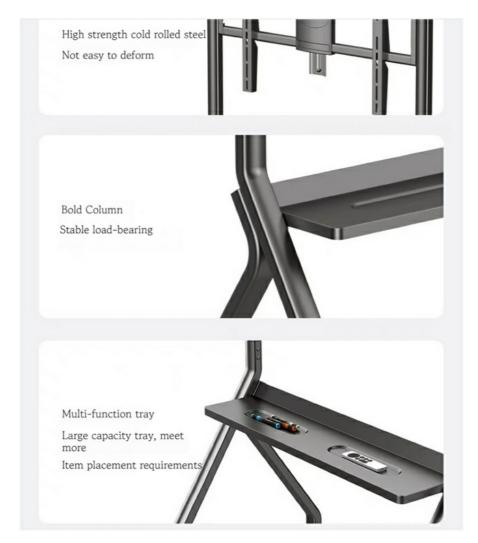

# **Product Specification**

• Dimensions: 45.2 X 27.5 X 65.0 Inches

300mm

 Hook Adjustable Distance:

• Material: Cold Rolled Steel

· Weight: 41.8 Lbs • Tilt: No

• Weight Capacity: 100kgs/220 Lbs

• Product Name: Floor TV Stand With Wheels • Tv Size: Suitable For 55-100" TV

Max Vesa: 600\*1000mm

· Height Adjustable: Yes • Appearance: Modern

• Highlight: 55Inches tv wheels stand,

Our TV Floor Stand is a premium Television Support Platform that is both aesthetically pleasing and functionally superior. The cold rolled steel construction ensures durability, the black color offers universal appeal, the 100 lbs weight capacity accommodates a wide range of televisions, the swivel feature adds convenience, and the overall design promises stability and ease of use. This TV Floor Stand is an excellent choice for anyone looking for a reliable and flexible solution to their television mounting needs.