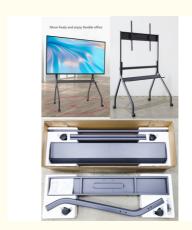

# More Images

#### **Product Packaging:**

The TV Floor Stand is securely packaged in a high-strength cardboard box to ensure its protection during transit. The box contains custom-fit Styrofoam or foam inserts that snugly hold the stand and prevent movement, reducing the risk of scratches or damage. All components of the stand, including the base, mounting brackets, and hardware, are individually wrapped and clearly labeled for easy identification. The package also includes a detailed instruction manual for assembly and setup.