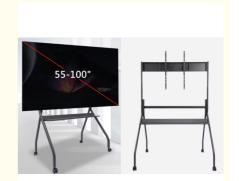

# 55 - 100Inches Studio Floor Tv Wheels Stand With Four Legged Floor Stand **Mount For Tv 220Lbs Capacity**

# **Product Specification**

• Dimensions: 45.2 X 27.5 X 65.0 Inches

300mm

 Hook Adjustable Distance:

• Material: Cold Rolled Steel

· Weight: 41.8 Lbs • Tilt: No

• Weight Capacity: 100kgs/220 Lbs

• Product Name: Floor TV Stand With Wheels • Tv Size: Suitable For 55-100" TV

# **Product Description:**

55"-100"Inches Studio TV Floor Stand with four-legged and Universal Wheels 220Lbs Capacity

With a generous weight capacity of 220 lbs, this Mobile TV Mount is capable of supporting a wide array of television sizes with ease. Whether you have a compact screen for a small room or a large display for a spacious hall, our TV Floor Stand ensures that your screen remains securely in place. The robust design eliminates any worry about the safety of your valuable electronics, giving you peace of mind whether you're presenting to clients or enjoying your favorite shows at home.