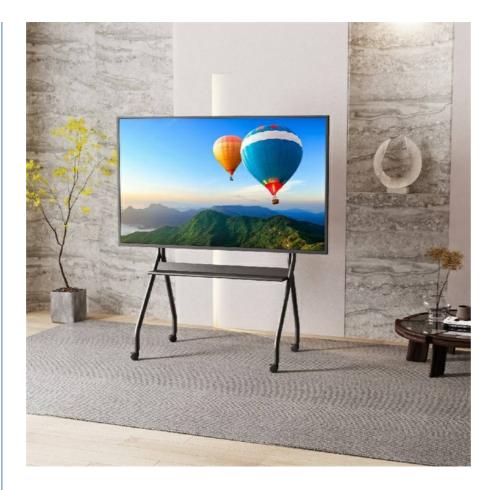

# **Product Description:**

55"-100"Inches Studio TV Floor Stand with four-legged and Universal Wheels 220Lbs Capacity

With a generous weight capacity of 220 lbs, this Mobile TV Mount is capable of supporting a wide array of television sizes with ease. Whether you have a compact screen for a small room or a large display for a spacious hall, our TV Floor Stand ensures that your screen remains securely in place. The robust design eliminates any worry about the safety of your valuable electronics, giving you peace of mind whether you're presenting to clients or enjoying your favorite shows at home.

Our TV Floor Stand is a premium Television Support Platform that is both aesthetically pleasing and functionally superior. The cold rolled steel construction ensures durability, the black color offers universal appeal, the 100 lbs weight capacity accommodates a wide range of televisions, the swivel feature adds convenience, and the overall design promises stability and ease of use. This TV Floor Stand is an excellent choice for anyone looking for a reliable and flexible solution to their television mounting needs.

# **Applications:**

Whether you're setting up for a home cinema, organizing a professional presentation, or providing an interactive display in a public space, the Enjoy or Yours TV Floor Stand is a reliable choice. Its robust construction and thoughtful design make it an essential television cart floor for those who prioritize both form and function in their entertainment or display setups.