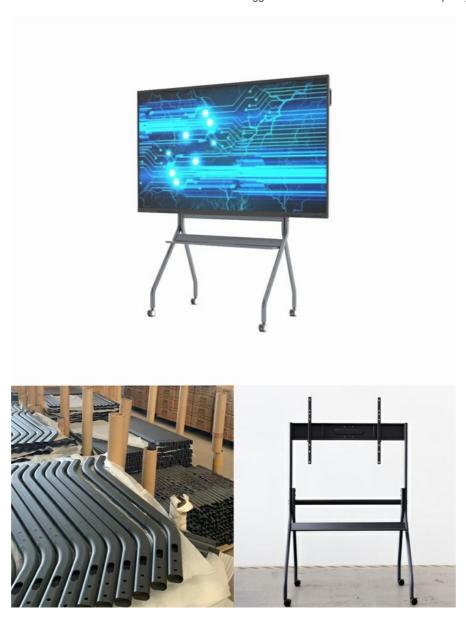

# **Product Description:**

55"-100"Inches Studio TV Floor Stand with four-legged and Universal Wheels 220Lbs Capacity

With a generous weight capacity of 220 lbs, this Mobile TV Mount is capable of supporting a wide array of television sizes with ease. Whether you have a compact screen for a small room or a large display for a spacious hall, our TV Floor Stand ensures that your screen remains securely in place. The robust design eliminates any worry about the safety of your valuable electronics, giving you peace of mind whether you're presenting to clients or enjoying your favorite shows at home.

Our TV Floor Stand is a premium Television Support Platform that is both aesthetically pleasing and functionally superior. The cold rolled steel construction ensures durability, the black color offers universal appeal, the 100 lbs weight capacity accommodates a wide range of televisions, the swivel feature adds convenience, and the overall design promises stability and ease of use. This TV Floor Stand is an excellent choice for anyone looking for a reliable and flexible solution to their television mounting needs.

#### Packing and Shipping:

Our TV Floor Stand is shipped via a reliable courier service to ensure timely and safe delivery to your doorstep. The package is tracked from the moment it leaves our warehouse until it arrives at your location. You will receive a tracking number upon dispatch to monitor your shipment's progress. Please inspect the package upon arrival for any signs of damage during transit, and report any issues immediately for prompt resolution. Standard shipping rates apply, and expedited shipping options are available upon request.