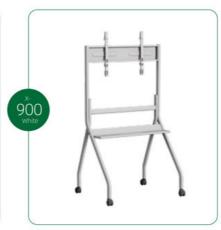

### **Color scheme**

# **Product Specification**

Color: Black

Weight Capacity: 143.3 Lbs
Type: Floor Stand
Material: Cold Rolled Steel

Compatibility: Fits Most Flat Panel TVs From 49inch

• Tilt: No

Vesa Compatibility: Up To 600x400Weight: 28.6 Lbs