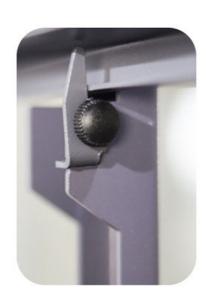

# More Images

# Selected high quality cold-rolled steel electrostatic spraying Ultra-strong load-bearing, stable and wear-resistant, enhance the stability of movement