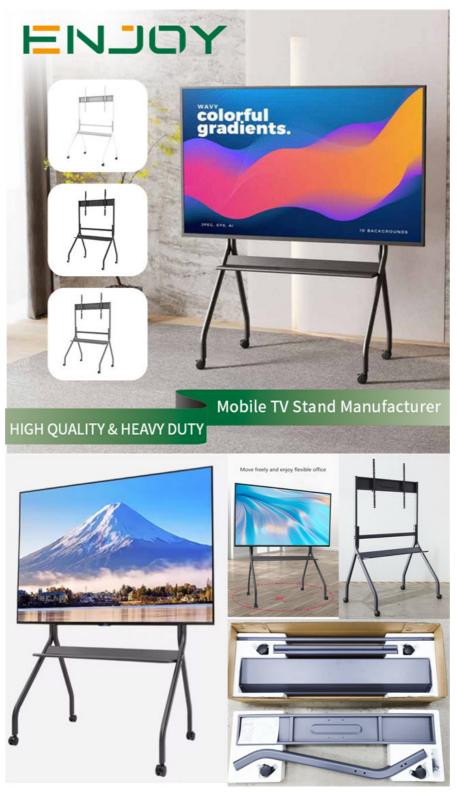

# Black TV Floor Stand 600 X 400 Flat Screen Cart Fits Flat Panel TV Up To 143Lbs

# **Product Specification**

Color: Black

Weight Capacity: 143.3 Lbs
Type: Floor Stand
Material: Cold Rolled Steel

Compatibility: Fits Most Flat Panel TVs From 49inch

• Tilt: No

Vesa Compatibility: Up To 600x400Weight: 28.6 Lbs

• Highlight: Black TV Floor Stand, TV Floor Stand 600 x 400,

flat screen cart 143Lbs

### **Product Description:**

Black Flat Screen TV Floor Stand Fits Most Flat Panel TV Up To 143Lbs

The TV Floor Stand is a superior choice for those who seek flexibility, mobility, and elegance in displaying their television sets. Meticulously crafted with a robust design, this floor stand is not just an accessory but a centerpiece that complements any room decor. It boasts an adjustable height feature, ensuring that your viewing experience is always at an optimal level, regardless of where you are seated. The convenience of adjustability is unmatched, making it an ideal

The type of this product is a floor stand, which is an excellent alternative to wall mounts or table-top stands. A floor stand provides the flexibility to move your television around, thanks to the inclusion of a television cart with wheels. This mobility is particularly useful for those who enjoy rearranging their spaces or need to transport their display for various occasions such as trade shows, educational purposes, or entertainment events.