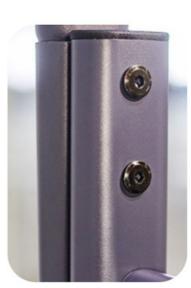

# More Images

# Selected high quality cold-rolled steel electrostatic spraying Ultra-strong load-bearing, stable and wear-resistant, enhance the stability of movement