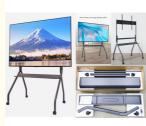

### Packing and Shipping:

### **Product Packaging:**

The TV Floor Stand is securely packaged in a high-quality, heavy-duty cardboard box designed to protect the product during transit. The stand components are encased in foam padding to prevent scratches and damage. The packaging includes a clear and detailed instruction manual for assembly, all necessary hardware, and a set of tools to assist with the installation process. The box is sealed with industrial-strength tape to ensure that it remains intact until it reaches the customer.