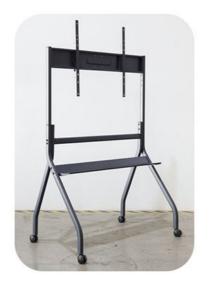

### **Color scheme**

# **Product Specification**

Color: Black

Weight Capacity: 143.3 Lbs
Type: Floor Stand
Material: Cold Rolled Steel

Compatibility: Fits Most Flat Panel TVs From 49inch

• Tilt: No

Vesa Compatibility: Up To 600x400Weight: 28.6 Lbs