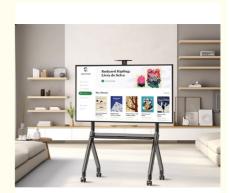

# Black TV Floor Stand 600 X 400 Flat Screen Cart Fits Flat Panel TV Up To 143Lbs

### **Product Description:**

Black Flat Screen TV Floor Stand Fits Most Flat Panel TV Up To 143Lbs

The TV Floor Stand is a superior choice for those who seek flexibility, mobility, and elegance in displaying their television sets. Meticulously crafted with a robust design, this floor stand is not just an accessory but a centerpiece that complements any room decor. It boasts an adjustable height feature, ensuring that your viewing experience is always at an optimal level, regardless of where you are seated. The convenience of adjustability is unmatched, making it an ideal

The type of this product is a floor stand, which is an excellent alternative to wall mounts or table-top stands. A floor stand provides the flexibility to move your television around, thanks to the inclusion of a television cart with wheels. This mobility is particularly useful for those who enjoy rearranging their spaces or need to transport their display for various occasions such as trade shows, educational purposes, or entertainment events.