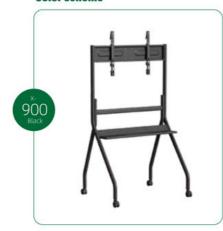

### **Color scheme**

# **Product Specification**

Color: Black

Weight Capacity: 143.3 Lbs
Type: Floor Stand
Material: Cold Rolled Steel

Compatibility: Fits Most Flat Panel TVs From 49inch

• Tilt: No

Vesa Compatibility: Up To 600x400Weight: 28.6 Lbs