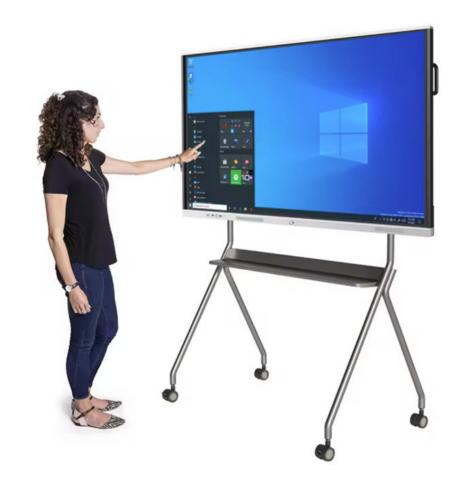

solution for both residential and commercial settings.

One of the standout features of this TV Floor Stand is its ability to swivel. This functionality allows the screen to be directed towards different viewing angles, providing an immersive experience for audiences in large rooms or when the viewing area needs to be changed quickly. Whether it's for a conference room presentation, a classroom educational video, or simply to face your comfortable sofa at home, the swivel feature adds a layer of versatility that is highly appreciated by users.

The type of this product is a floor stand, which is an excellent alternative to wall mounts or table-top stands. A floor stand provides the flexibility to move your television around, thanks to the inclusion of a television cart with wheels. This mobility is particularly useful for those who enjoy rearranging their spaces or need to transport their display for various occasions such as trade shows, educational purposes, or entertainment events.

### Features:

Product Name: TV Floor Stand Adjustable Height: Yes Weight: 28.6 Lbs

Compatibility: Fits Most Flat Panel TVs From 49"

Swivel: Yes Color: Black

Display Stand Floor: Yes, designed for versatility and optimal viewing angles
Television Cart Floor: Easily move your TV between rooms with this mobile cart
Display Stand Floor: Sturdy and stylish floor stand to enhance your viewing experience