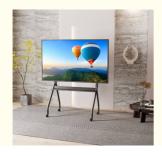

# Black TV Floor Stand 600 X 400 Flat Screen Cart Fits Flat Panel TV Up To 143Lbs

The type of this product is a floor stand, which is an excellent alternative to wall mounts or table-top stands. A floor stand provides the flexibility to move your television around, thanks to the inclusion of a television cart with wheels. This mobility is particularly useful for those who enjoy rearranging their spaces or need to transport their display for various occasions such as trade shows, educational purposes, or entertainment events.