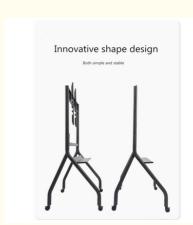

# Selected high quality cold-rolled steel electrostatic spraying Ultra-strong load-bearing, stable and wear-resistant, enhance the stability of movement