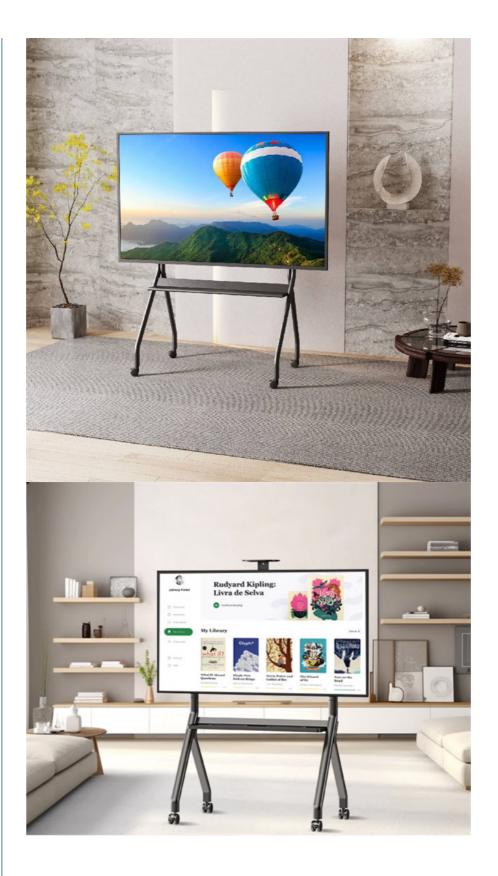

# More Images

solution for both residential and commercial settings.

One of the standout features of this TV Floor Stand is its ability to swivel. This functionality allows the screen to be directed towards different viewing angles, providing an immersive experience for audiences in large rooms or when the viewing area needs to be changed quickly. Whether it's for a conference room presentation, a classroom educational video, or simply to face your comfortable sofa at home, the swivel feature adds a layer of versatility that is highly appreciated by users.

The type of this product is a floor stand, which is an excellent alternative to wall mounts or table-top stands. A floor stand provides the flexibility to move your television around, thanks to the inclusion of a television cart with wheels. This mobility is particularly useful for those who enjoy rearranging their spaces or need to transport their display for various occasions such as trade shows, educational purposes, or entertainment events.

### Features:

Product Name: TV Floor Stand Adjustable Height: Yes Weight: 28.6 Lbs

Compatibility: Fits Most Flat Panel TVs From 49"

Swivel: Yes Color: Black

Display Stand Floor: Yes, designed for versatility and optimal viewing angles
Television Cart Floor: Easily move your TV between rooms with this mobile cart
Display Stand Floor: Sturdy and stylish floor stand to enhance your viewing experience