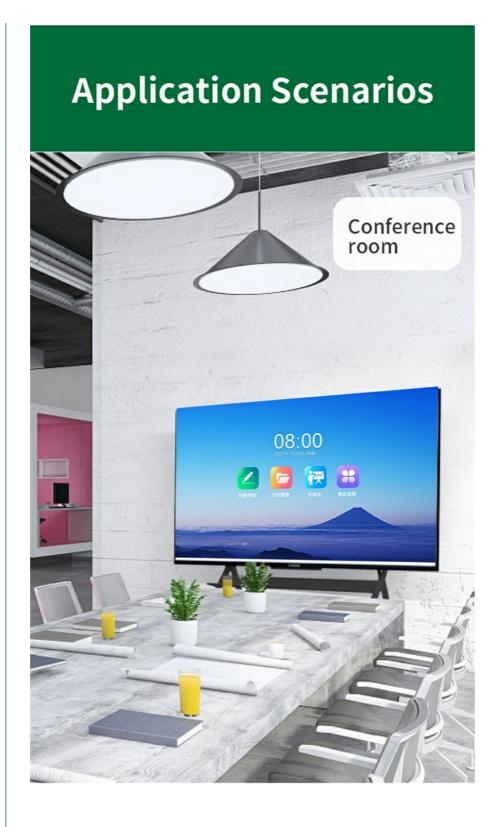

------------------------------------------------------------|-------------------|------------------------------------|--|
| Model:                                                              | Y1250 Black       | Fit Screen Size: 65"-110"          |  |
| Material:                                                           | Cold Rolled Steel | Height Adjustment:3 height levels  |  |
| Product Size:                                                       | 1250x782x1750mm   | Max Weight Capacity: 120kgs/265lbs |  |
| Minium VESA Size:                                                   | 200x200mm         | Hook adjustable distance: 300mm    |  |
| Max VESA Size:                                                      | 600x1100mm        | Equipped with 4 Universal wheels   |  |

# Applications:







#### Support and Services:

Thank you for choosing our TV Floor Stand. Our commitment to quality products is matched by our dedication to providing exceptional technical support and services. If you encounter any issues or have questions regarding the setup, use, or maintenance of your TV Floor Stand, we are here to help.

Our Product Technical Support includes a comprehensive guide that comes with your purchase, which provides step-bystep instructions for installation and adjustment to ensure your TV is securely mounted and positioned to your preference. For further assistance, our support team is available to provide guidance on any technical queries you may have.

In addition to our support guide, we offer an array of services to enhance your experience with our product:

Installa