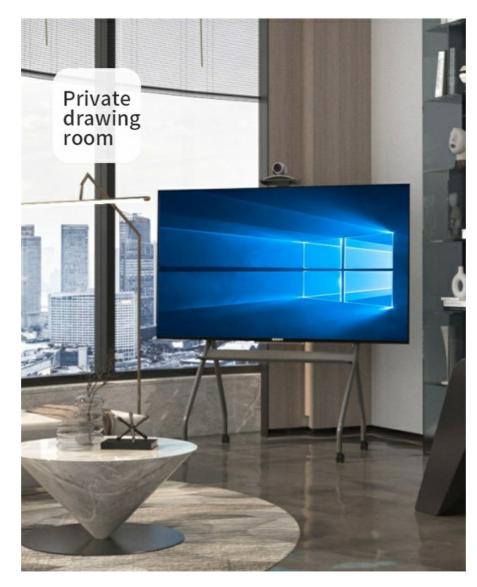

# More Images

Universal TV Floor Stand 265Lbs, mobile tv mount Height Adjustable

# Applications: