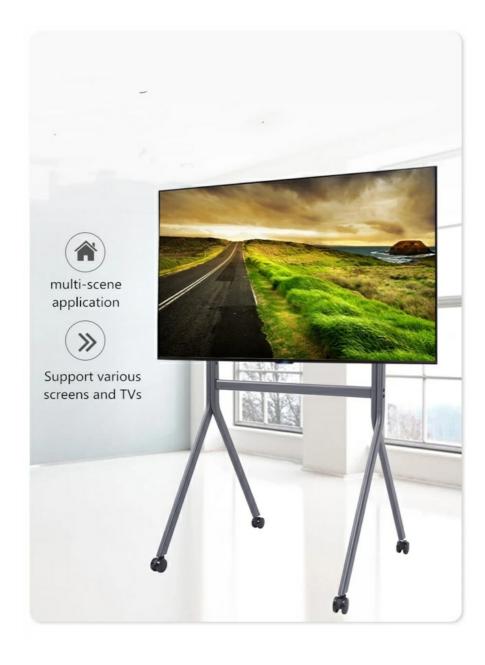

#### **Product Description:**

Modern living room universal mobile TV cart bracket height adjustable TV desktop bracket with storage TV bracket

3 levels of height adjustment, enables you adjust the height from 51.4-inch to 59.8-inch to meet your needs and situation, it securely raises your TV to a reasonable level to watch, you and families can sit on the sofa or on the high chair for enjoying movie time.

# Applications: