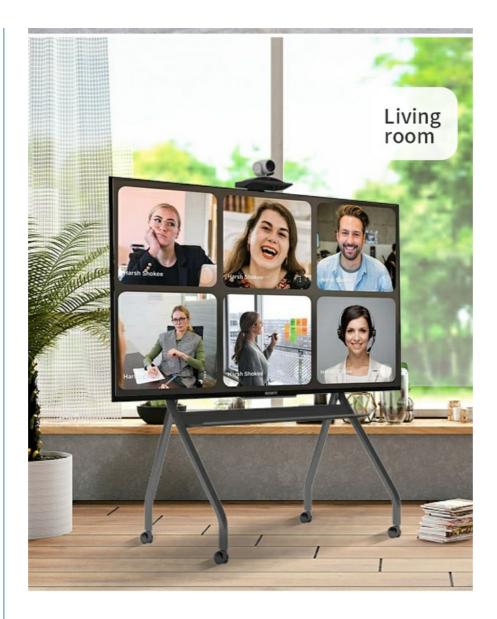

# More Images

Universal TV Floor Stand 265Lbs, mobile tv mount Height Adjustable

# Applications: