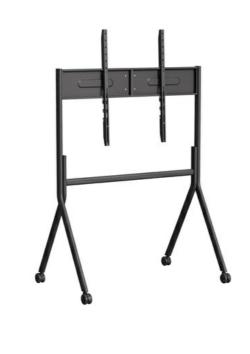

# Product Specification

| Dimensions:         | 49.2 X 30.8 X 68.9 Inches            |
|---------------------|--------------------------------------|
| • Type:             | Floor Stand                          |
| Compatibility:      | Fits Most Flat Panel TVs From 65inch |
| Material:           | Cold Rolled Steel                    |
| Adjustable Height:  | Yes                                  |
| Vesa Compatibility: | H(200/300/400/600mm)x(W200-1100mm)   |
| Weight Capacity:    | 265 Lbs                              |
| • Tilt:             | No                                   |
| Color:              | White / Black/Silver                 |
| Appearance:         | Modern                               |
| Highlight:          | Living Room TV Floor Stand,          |

# **Technical Parameters:**

| 65"-110"Studio TV Floor Stand with four-legged and Universal Wheels |                   |                                    |  |
|---------------------------------------------------------------------|-------------------|------------------------------------|--|
| Model:                                                              | Y1250 Black       | Fit Screen Size: 65"-110"          |  |
| Material:                                                           | Cold Rolled Steel | Height Adjustment:3 height levels  |  |
| Product Size:                                                       | 1250x782x1750mm   | Max Weight Capacity: 120kgs/265lbs |  |
| Minium VESA Size:                                                   | 200x200mm         | Hook adjustable distance: 300mm    |  |
| Max VESA Size:                                                      | 600x1100mm        | Equipped with 4 Universal wheels   |  |