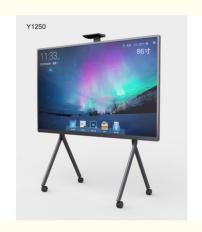

# Living Room Universal TV Floor Stand Mobile Tv Mount Bracket Height Adjustable TV Desktop Bracket

# More Images

Universal TV Floor Stand 265Lbs, mobile tv mount Height Adjustable

#### **Product Description:**

Modern living room universal mobile TV cart bracket height adjustable TV desktop bracket with storage TV bracket

3 levels of height adjustment, enables you adjust the height from 51.4-inch to 59.8-inch to meet your needs and situation, it securely raises your TV to a reasonable level to watch, you and families can sit on the sofa or on the high chair for enjoying movie time.