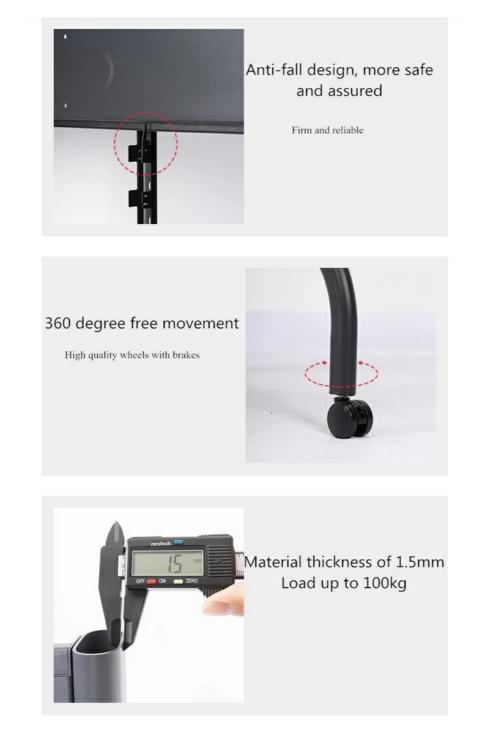

 $\land \land \land \land \land$ 

Features:

# **Technical Parameters:**

| 65"-110"Studio TV Floor Stand with four-legged and Universal Wheels |                   |                                    |  |
|---------------------------------------------------------------------|-------------------|------------------------------------|--|
| Model:                                                              | Y1250 Black       | Fit Screen Size: 65"-110"          |  |
| Material:                                                           | Cold Rolled Steel | Height Adjustment:3 height levels  |  |
| Product Size:                                                       | 1250x782x1750mm   | Max Weight Capacity: 120kgs/265lbs |  |
| Minium VESA Size:                                                   | 200x200mm         | Hook adjustable distance: 300mm    |  |
| Max VESA Size:                                                      | 600x1100mm        | Equipped with 4 Universal wheels   |  |