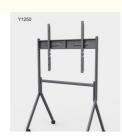

# More Images

Universal TV Floor Stand 265Lbs, mobile tv mount Height Adjustable

# **Technical Parameters:**

| 65"-110"Studio TV Floor Stand with four-legged and Universal Wheels |                   |                                    |  |
|---------------------------------------------------------------------|-------------------|------------------------------------|--|
| Model:                                                              | Y1250 Black       | Fit Screen Size: 65"-110"          |  |
| Material:                                                           | Cold Rolled Steel | Height Adjustment:3 height levels  |  |
| Product Size:                                                       | 1250x782x1750mm   | Max Weight Capacity: 120kgs/265lbs |  |
| Minium VESA Size:                                                   | 200x200mm         | Hook adjustable distance: 300mm    |  |
| Max VESA Size:                                                      | 600x1100mm        | Equipped with 4 Universal wheels   |  |