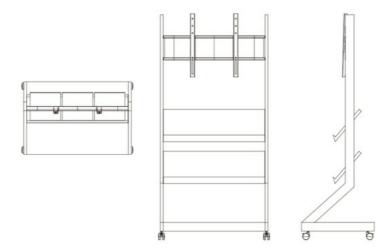

|
| Maximum Load<br>Capacity | 132 Lbs                                               |
| Vesa Compatibility       | 200x200mm, 400x200mm, 300x300mm, 400x400mm, 600x400mm |
| Locking Wheels           | Yes                                                   |

| Material          | Steel        |
|-------------------|--------------|
| Assembly Required | Yes          |
| Caster Wheels     | Yes          |
| Fit TV Size       | 40-86 inches |
| Color             | Black/White  |
| Number Of Shelves | 2            |

# Features:





# AD750 Max size W740\*D500\*H1550 mm Adjustable range of vesa 200\*200-400\*600 mm Hook adjustable distance 400 mm Max loading capacity 60 KG Fit TV-PAD size suggestion 40'-86' Colour Black or white

Wheels Others

# Line sketch

2.5"





# **Applications:**





#### **Support and Services:**

The Mobile TV Cart is designed to provide a versatile and flexible solution for your display needs. Our product is built to support a wide range of TV sizes and comes with a sturdy base, adjustable mounting brackets, and locking wheels for easy mobility and stability. For any technical support related to assembly, adjustments, or usage of the Mobile TV Cart, our team is dedicated to assisting you. Our services include step-by-step guidance for assembly, troubleshooting for any issues you may encounter, and recommendations for optimal use and maintenance of your Mobile TV Cart. We are committed to ensuring your satisfaction and helping you make the most out of our product.

#### **Packing and Shipping:**

The Mobile TV Cart is met