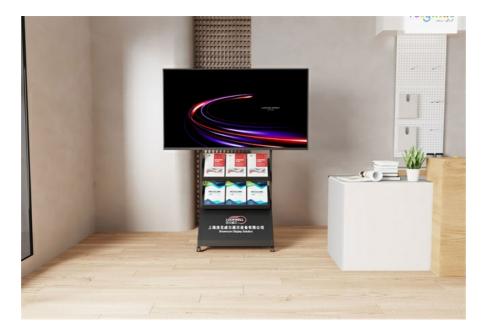

|
| Maximum Load<br>Capacity | 132 Lbs                                               |
| Vesa Compatibility       | 200x200mm, 400x200mm, 300x300mm, 400x400mm, 600x400mm |
| Locking Wheels           | Yes                                                   |

| Material          | Steel        |
|-------------------|--------------|
| Assembly Required | Yes          |
| Caster Wheels     | Yes          |
| Fit TV Size       | 40-86 inches |
| Color             | Black/White  |
| Number Of Shelves | 2            |

# Features:





# AD750 Max size W740\*D500\*H1550 mm Adjustable range of vesa 200\*200-400\*600 mm Hook adjustable distance 400 mm Max loading capacity 60 KG Fit TV-PAD size suggestion 40'-86' Colour Black or white

Wheels Others

# Line sketch

2.5"





# **Applications:**





#### **Support and Services:**

The Mobile TV Cart is designed to provide a versatile and flexible solution for your display needs. Our product is built to support a wide range of TV sizes and comes with a sturdy base, adjustable mounting brackets, and locking wheels for easy mobility and stability. For any technical support related to assembly, adjustments, or usage of the Mobile TV Cart, our team is dedicated to assisting you. Our services include step-by-step guidance for assembly, troubleshooting for any issues you may encounter, and recommendations for optimal use and maintenance of your Mobile TV Cart. We are committed to ensuring your satisfaction and helping you make the most out of our product.

#### **Packing and Shipping:**

The Mobile TV Cart is meticulously packaged to ensur