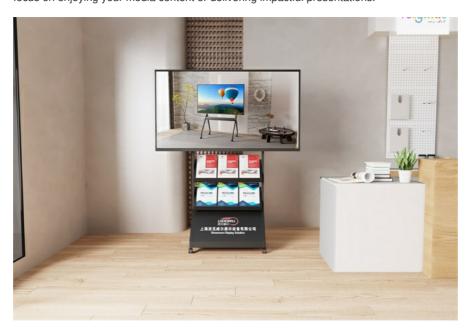

#### Black Mobile TV Cart with Locking Wheels 2 Shelves Management Caster Wheels

Our Mobile TV Cart stands out with its robust construction and sleek black/white color, making it a stylish addition to any home, office, or educational setting. The cart features a pair of sturdy shelves, offering ample space for your multimedia devices, such as DVD players, game consoles, or streaming devices. These shelves are strategically placed to provide easy access and visibility, ensuring that your equipment is both secure and conveniently at hand.

Our Mobile TV Stand is not just about functionality, it's also designed with safety in mind. The combination of a heavy-duty steel frame and a solid base ensures that your TV and equipment remain secure, even in busy environments. Additionally, the black finish not only adds a touch of elegance but also complements any decor, making this TV cart a versatile choice for any setting.

Installation is straightforward, and the Mobile TV Cart comes with all the necessary hardware and instructions for a quick setup. The intuitive design means that you'll have your new Mobile TV Stand ready to go in no time, allowing you to focus on enjoying your media content or delivering impactful presentations.