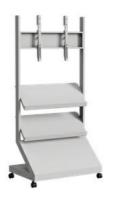

# Black Mobile Outdoor Rolling Tv Stand With Locking Wheels 2 Shelves Management Caster Wheels

# **Product Specification**

Product Name: Mobile TV Cart

Caster Wheels: YesMinimum TV Size: 40 InchesColor: Black/White

Number Of Shelves: 2Locking Wheels: Yes

• Compatible Devices: Monitor, Television

Material: Steel

#### Black Mobile TV Cart with Locking Wheels 2 Shelves Management Caster Wheels

Our Mobile TV Cart stands out with its robust construction and sleek black/white color, making it a stylish addition to any home, office, or educational setting. The cart features a pair of sturdy shelves, offering ample space for your multimedia devices, such as DVD players, game consoles, or streaming devices. These shelves are strategically placed to provide easy access and visibility, ensuring that your equipment is both secure and conveniently at hand.