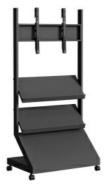

# Black Mobile Outdoor Rolling Tv Stand With Locking Wheels 2 Shelves Management Caster Wheels

# **Product Specification**

Product Name: Mobile TV Cart

Caster Wheels: YesMinimum TV Size: 40 InchesColor: Black/White

Number Of Shelves: 2Locking Wheels: Yes

• Compatible Devices: Monitor, Television

Material: Steel

#### Black Mobile TV Cart with Locking Wheels 2 Shelves Management Caster Wheels

Our Mobile TV Cart stands out with its robust construction and sleek black/white color, making it a stylish addition to any home, office, or educational setting. The cart features a pair of sturdy shelves, offering ample space for your multimedia devices, such as DVD players, game consoles, or streaming devices. These shelves are strategically placed to provide easy access and visibility, ensuring that your equipment is both secure and conveniently at hand.