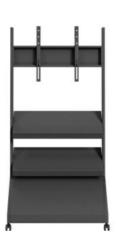

# Black Mobile Outdoor Rolling Tv Stand With Locking Wheels 2 Shelves Management Caster Wheels

# **Product Specification**

Product Name: Mobile TV Cart

Caster Wheels: YesMinimum TV Size: 40 InchesColor: Black/White

Number Of Shelves: 2Locking Wheels: Yes

• Compatible Devices: Monitor, Television

Material: Steel

#### Black Mobile TV Cart with Locking Wheels 2 Shelves Management Caster Wheels

Our Mobile TV Cart stands out with its robust construction and sleek black/white color, making it a stylish addition to any home, office, or educational setting. The cart features a pair of sturdy shelves, offering ample space for your multimedia devices, such as DVD players, game consoles, or streaming devices. These shelves are strategically placed to provide easy access and visibility, ensuring that your equipment is both secure and conveniently at hand.