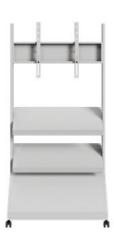

# Black Mobile Outdoor Rolling Tv Stand With Locking Wheels 2 Shelves Management Caster Wheels

# **Product Specification**

Product Name: Mobile TV Cart

Caster Wheels: YesMinimum TV Size: 40 InchesColor: Black/White

Number Of Shelves: 2Locking Wheels: Yes

• Compatible Devices: Monitor, Television

Material: Steel

#### Black Mobile TV Cart with Locking Wheels 2 Shelves Management Caster Wheels

Our Mobile TV Cart stands out with its robust construction and sleek black/white color, making it a stylish addition to any home, office, or educational setting. The cart features a pair of sturdy shelves, offering ample space for your multimedia devices, such as DVD players, game consoles, or streaming devices. These shelves are strategically placed to provide easy access and visibility, ensuring that your equipment is both secure and conveniently at hand.