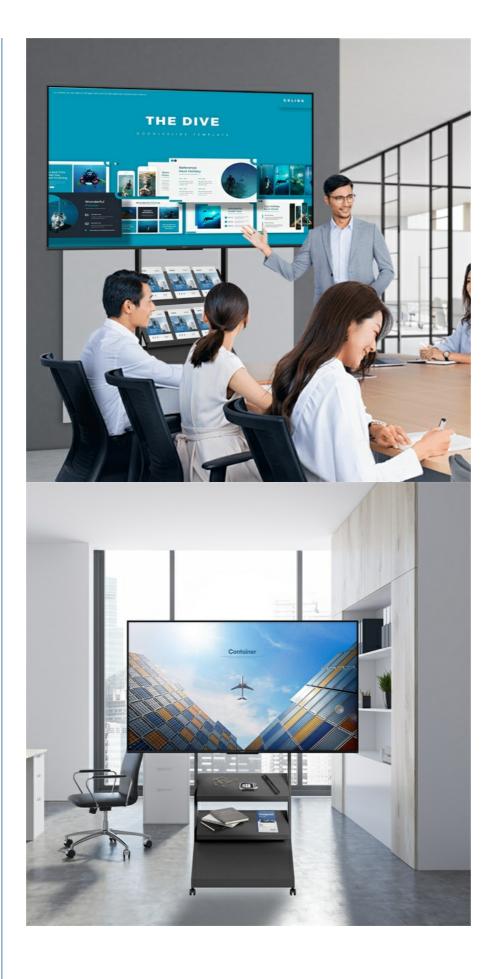

|
| Maximum Load<br>Capacity | 132 Lbs                                               |
| Vesa Compatibility       | 200x200mm, 400x200mm, 300x300mm, 400x400mm, 600x400mm |
| Locking Wheels           | Yes                                                   |

| Material          | Steel        |
|-------------------|--------------|
| Assembly Required | Yes          |
| Caster Wheels     | Yes          |
| Fit TV Size       | 40-86 inches |
| Color             | Black/White  |
| Number Of Shelves | 2            |

# Features:





# AD750 Max size W740\*D500\*H1550 mm Adjustable range of vesa 200\*200-400\*600 mm Hook adjustable distance 400 mm Max loading capacity 60 KG Fit TV-PAD size suggestion 40'-86' Colour Black or white

Wheels Others

# Line sketch

2.5"





# **Applications:**





#### **Support and Services:**

The Mobile TV Cart is designed to provide a versatile and flexible solution for your display needs. Our product is built to support a wide range of TV sizes and comes with a sturdy base, adjustable mounting brackets, and locking wheels for easy mobility and stability. For any technical support related to assembly, adjustments, or usage of the Mobile TV Cart, our team is dedicated to assisting you. Our services include step-by-step guidance for assembly, troubleshooting for any issues you may encounter, and recommendations for optimal use and maintenance of your Mobile TV Cart. We are committed to ensuring your satisfaction and helping you make the most out of our product.

#### **Packing and Shipping:**

The Mobile TV Cart is meticulously packaged to ens