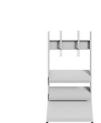

# **Product Specification**

Product Name: Mobile TV Cart

Caster Wheels: YesMinimum TV Size: 40 InchesColor: Black/White

Number Of Shelves: 2Locking Wheels: Yes

• Compatible Devices: Monitor, Television

Material: Steel

#### Black Mobile TV Cart with Locking Wheels 2 Shelves Management Caster Wheels

Our Mobile TV Cart stands out with its robust construction and sleek black/white color, making it a stylish addition to any home, office, or educational setting. The cart features a pair of sturdy shelves, offering ample space for your multimedia devices, such as DVD players, game consoles, or streaming devices. These shelves are strategically placed to provide easy access and visibility, ensuring that your equipment is both secure and conveniently at hand.

| Material          | Steel        |
|-------------------|--------------|
| Assembly Required | Yes          |
| Caster Wheels     | Yes          |
| Fit TV Size       | 40-86 inches |
| Color             | Black/White  |
| Number Of Shelves | 2            |