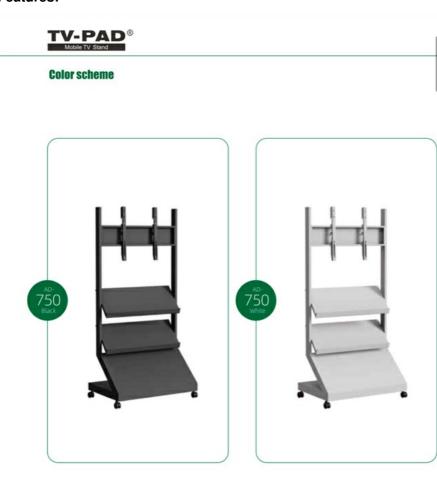

# **Product Specification**

Product Name: Mobile TV Cart

Caster Wheels: YesMinimum TV Size: 40 InchesColor: Black/White

Number Of Shelves: 2Locking Wheels: Yes

• Compatible Devices: Monitor, Television

Material: Steel

| Material          | Steel        |
|-------------------|--------------|
| Assembly Required | Yes          |
| Caster Wheels     | Yes          |
| Fit TV Size       | 40-86 inches |
| Color             | Black/White  |
| Number Of Shelves | 2            |

# AD750 Max size W740\*D500\*H1550 mm Adjustable range of vesa 200\*200-400\*600 mm Hook adjustable distance 400 mm Max loading capacity 60 KG Fit TV-PAD size suggestion 40'-86' Colour Black or white

Wheels Others