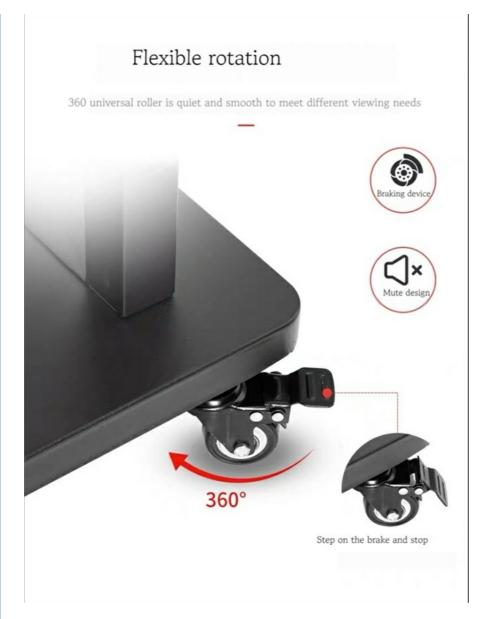

# **Product Specification**

Product Name: Mobile TV Cart

Caster Wheels: YesMinimum TV Size: 40 InchesColor: Black/White

Number Of Shelves: 2Locking Wheels: Yes

• Compatible Devices: Monitor, Television

Material: Steel

| Material          | Steel        |
|-------------------|--------------|
| Assembly Required | Yes          |
| Caster Wheels     | Yes          |
| Fit TV Size       | 40-86 inches |
| Color             | Black/White  |
| Number Of Shelves | 2            |