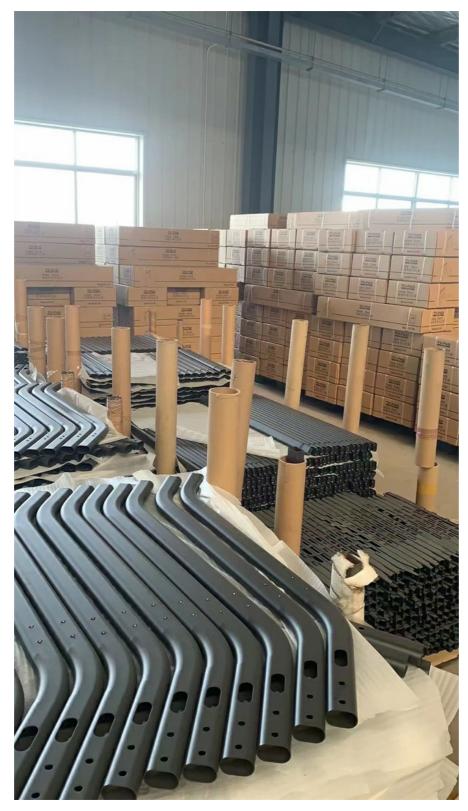

## **Product Specification**

| Material:           | Steel                                                               |
|---------------------|---------------------------------------------------------------------|
| Locking Wheels:     | Yes                                                                 |
| Assembly Required:  | Yes                                                                 |
| • Dimensions:       | 49.2 X 30.8 X 68.9 Inches                                           |
| Vesa Compatibility: | 600mm*1180 Mm                                                       |
| Color:              | Black/Sliver/White                                                  |
| • Tv Size:          | Suitable For 55-120" TV                                             |
| Height Adjustable:  | Available                                                           |
| Load Capacity:      | 120kgs/264.5lbs                                                     |
| Highlight:          | 120in Mobile TV Cart, Steel Mobile TV Cart, rolling tv console RoHS |

#### Features:

Product Name: Mobile TV Cart Adjustable Height: Yes Maximum Load Capacity: 264.5 Lbs Color: Black Assembly Required: Yes Caster Wheels: Yes Moveable TV Mount TV Stand with Casters Cart for TV Display

### **Technical Parameters:**

| 55"-120"Studio TV Floor Stand with four-legged and Universal Wheels |             |                           |  |
|---------------------------------------------------------------------|-------------|---------------------------|--|
| Model:                                                              | Y1250 Black | Fit Screen Size: 55"-120" |  |

| Material:         | Cold Rolled Steel | Height Adjustment:3 height available  |
|-------------------|-------------------|---------------------------------------|
| Product Size:     | 1250x782x1750mm   | Max Weight Capacity:<br>120kgs/265lbs |
| Minium VESA Size: | 200x200mm         | Hook adjustable distance:<br>300mm    |
| Max VESA Size:    | 600x1100mm        | Equipped with 4 Universal wheels      |