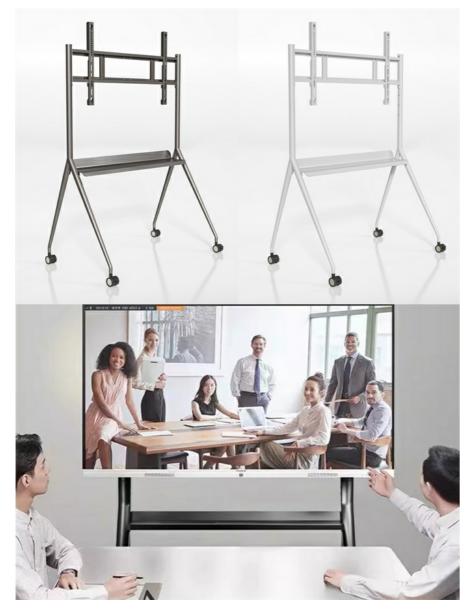

## **Product Specification**

| Material:           | Steel                                                               |
|---------------------|---------------------------------------------------------------------|
| Locking Wheels:     | Yes                                                                 |
| Assembly Required:  | Yes                                                                 |
| • Dimensions:       | 49.2 X 30.8 X 68.9 Inches                                           |
| Vesa Compatibility: | 600mm*1180 Mm                                                       |
| Color:              | Black/Sliver/White                                                  |
| • Tv Size:          | Suitable For 55-120" TV                                             |
| Height Adjustable:  | Available                                                           |
| Load Capacity:      | 120kgs/264.5lbs                                                     |
| Highlight:          | 120in Mobile TV Cart, Steel Mobile TV Cart, rolling tv console RoHS |

#### Features:

Product Name: Mobile TV Cart Adjustable Height: Yes Maximum Load Capacity: 264.5 Lbs Color: Black Assembly Required: Yes Caster Wheels: Yes Moveable TV Mount TV Stand with Casters Cart for TV Display

### **Technical Parameters:**

| 55"-120"Studio TV Floor Stand with four-legged and Universal Wheels |             |                           |  |
|---------------------------------------------------------------------|-------------|---------------------------|--|
| Model:                                                              | Y1250 Black | Fit Screen Size: 55"-120" |  |

| Material:         | Cold Rolled Steel | Height Adjustment:3 height available  |
|-------------------|-------------------|---------------------------------------|
| Product Size:     | 1250x782x1750mm   | Max Weight Capacity:<br>120kgs/265lbs |
| Minium VESA Size: | 200x200mm         | Hook adjustable distance:<br>300mm    |
| Max VESA Size:    | 600x1100mm        | Equipped with 4 Universal wheels      |