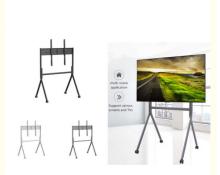

## **Product Specification**

| Material:           | Steel                                                               |
|---------------------|---------------------------------------------------------------------|
| Locking Wheels:     | Yes                                                                 |
| Assembly Required:  | Yes                                                                 |
| • Dimensions:       | 49.2 X 30.8 X 68.9 Inches                                           |
| Vesa Compatibility: | 600mm*1180 Mm                                                       |
| Color:              | Black/Sliver/White                                                  |
| • Tv Size:          | Suitable For 55-120" TV                                             |
| Height Adjustable:  | Available                                                           |
| Load Capacity:      | 120kgs/264.5lbs                                                     |
| Highlight:          | 120in Mobile TV Cart, Steel Mobile TV Cart, rolling tv console RoHS |

Featuring a sturdy frame and locking wheels, this TV stand with casters offers both mobility and stability. The wheels glide smoothly, allowing you to transition your TV between rooms or within a space without hassle. Once in position, the locking mechanism on the wheels ensures that the cart stays firmly in place, providing a secure base for your display. This feature is particularly useful in dynamic environments like conference centers, schools, or trade shows where the cart may need to be moved frequently but also remain stationary during use.

One of the standout features of this Mobile TV Cart is its adjustable height capability. This feature allows you to set the viewing height of your TV to your preferred level, enhancing the viewing experience for audiences in a variety of situations. Whether it is for a presentation to a seated audience or for a standing crowd, the flexibility to adjust the height means that every viewer gets an optimal sightline to the screen. The adjustment process is simple and can be done quickly, making it convenient to adapt to different viewer needs on the fly.