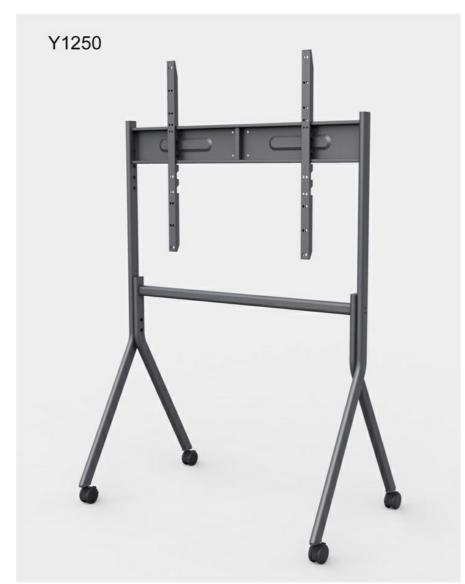

## **Product Specification**

| Material:           | Steel                                                               |
|---------------------|---------------------------------------------------------------------|
| Locking Wheels:     | Yes                                                                 |
| Assembly Required:  | Yes                                                                 |
| • Dimensions:       | 49.2 X 30.8 X 68.9 Inches                                           |
| Vesa Compatibility: | 600mm*1180 Mm                                                       |
| Color:              | Black/Sliver/White                                                  |
| • Tv Size:          | Suitable For 55-120" TV                                             |
| Height Adjustable:  | Available                                                           |
| Load Capacity:      | 120kgs/264.5lbs                                                     |
| Highlight:          | 120in Mobile TV Cart, Steel Mobile TV Cart, rolling tv console RoHS |

### **Technical Parameters:**

| 55"-120"Studio TV Floor Stand with four-legged and Universal Wheels |             |                           |  |
|---------------------------------------------------------------------|-------------|---------------------------|--|
| Model:                                                              | Y1250 Black | Fit Screen Size: 55"-120" |  |

| Material:         | Cold Rolled Steel | Height Adjustment:3 height available  |
|-------------------|-------------------|---------------------------------------|
| Product Size:     | 1250x782x1750mm   | Max Weight Capacity:<br>120kgs/265lbs |
| Minium VESA Size: | 200x200mm         | Hook adjustable distance:<br>300mm    |
| Max VESA Size:    | 600x1100mm        | Equipped with 4 Universal wheels      |