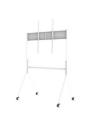

## **Product Specification**

| Material:           | Steel                                                               |
|---------------------|---------------------------------------------------------------------|
| Locking Wheels:     | Yes                                                                 |
| Assembly Required:  | Yes                                                                 |
| • Dimensions:       | 49.2 X 30.8 X 68.9 Inches                                           |
| Vesa Compatibility: | 600mm*1180 Mm                                                       |
| Color:              | Black/Sliver/White                                                  |
| • Tv Size:          | Suitable For 55-120" TV                                             |
| Height Adjustable:  | Available                                                           |
| Load Capacity:      | 120kgs/264.5lbs                                                     |
| Highlight:          | 120in Mobile TV Cart, Steel Mobile TV Cart, rolling tv console RoHS |

### **Technical Parameters:**

| 55"-120"Studio TV Floor Stand with four-legged and Universal Wheels |             |                           |  |
|---------------------------------------------------------------------|-------------|---------------------------|--|
| Model:                                                              | Y1250 Black | Fit Screen Size: 55"-120" |  |

| Material:         | Cold Rolled Steel | Height Adjustment:3 height available  |
|-------------------|-------------------|---------------------------------------|
| Product Size:     | 1250x782x1750mm   | Max Weight Capacity:<br>120kgs/265lbs |
| Minium VESA Size: | 200x200mm         | Hook adjustable distance:<br>300mm    |
| Max VESA Size:    | 600x1100mm        | Equipped with 4 Universal wheels      |