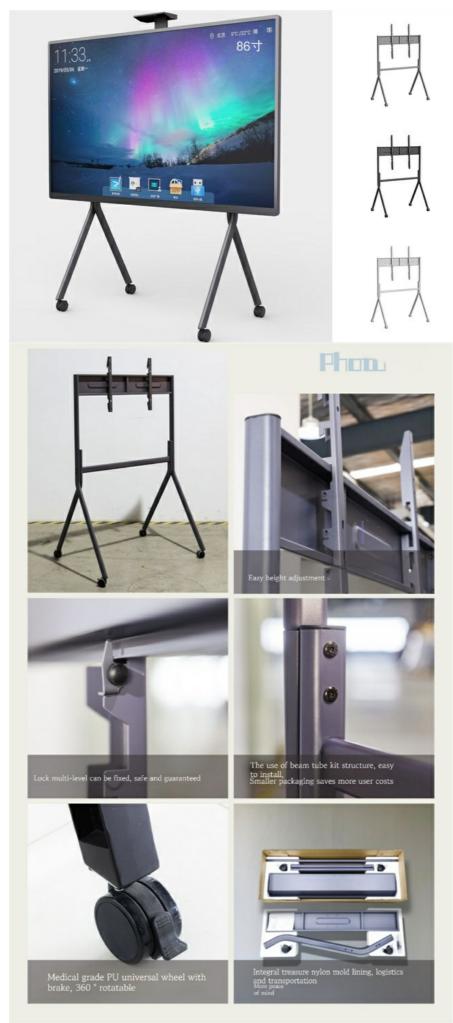

Featuring a sturdy frame and locking wheels, this TV stand with casters offers both mobility and stability. The wheels glide smoothly, allowing you to transition your TV between rooms or within a space without hassle. Once in position, the locking mechanism on the wheels ensures that the cart stays firmly in place, providing a secure base for your display. This feature is particularly useful in dynamic environments like conference centers, schools, or trade shows where the cart may need to be moved frequently but also remain stationary during use.

One of the standout features of this Mobile TV Cart is its adjustable height capability. This feature allows you to set the viewing height of your TV to your preferred level, enhancing the viewing experience for audiences in a variety of situations. Whether it is for a presentation to a seated audience or for a standing crowd, the flexibility to adjust the height means that every viewer gets an optimal sightline to the screen. The adjustment process is simple and can be done quickly, making it convenient to adapt to different viewer needs on the fly.

Product Assembly Support:

We offer a comprehensive guide that includes step-by-step instructions to help you assemble your Mobile TV Cart quickly and safely. The guide contains detailed diagrams and all the necessary installation steps to ensure a hassle-free setup.