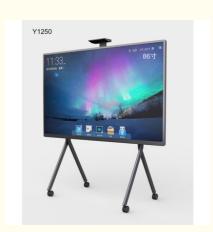

### **Technical Parameters:**

| 55"-120"Studio TV Floor Stand with four-legged and Universal Wheels |             |                           |  |
|---------------------------------------------------------------------|-------------|---------------------------|--|
| Model:                                                              | Y1250 Black | Fit Screen Size: 55"-120" |  |

| Material:         | Cold Rolled Steel | Height Adjustment:3 height available  |
|-------------------|-------------------|---------------------------------------|
| Product Size:     | 1250x782x1750mm   | Max Weight Capacity:<br>120kgs/265lbs |
| Minium VESA Size: | 200x200mm         | Hook adjustable distance:<br>300mm    |
| Max VESA Size:    | 600x1100mm        | Equipped with 4 Universal wheels      |