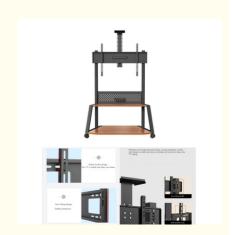

# **Product Description:**

Mobile TV Cart for 49-110 Inch LED LCD Flat Panel Screens TVs Rolling TV Stand with Wheels Holds Up to 150kg.

Enjoy Mobile TV stand provides a sleek and minimalist storage solution for the different rooms. Made from powder-coated steel, the TV stand's look and practicality are completed by convenient wheels – whether you seek a closer viewing experience or prefer to temporarily hide your television, the Mobile TV stand offers unmatched flexibility. Like other Pedestal TV stands, our stand is compatible with most 49" to 110" flat-screen TVs.

# **Technical Parameters:**

| Specifications & features  |                     |                     |
|----------------------------|---------------------|---------------------|
| Model/Series               | TP100               | TP130               |
| Max size                   | W1045*D588*H1550 mm | W1280*D678*H1650 mm |
| Adjustable range of vesa   | 200*200-400*800 mm  | 200*200-600*1000 mm |
| Hook adjustable distance   | 400 mm              | 400 mm              |
| Max loading capacity       | 90 KG               | 150 KG              |
| Fit TV-PAD size suggestion | 55'-86'             | 75'-110'            |
| Colour                     | Black or white      | Black or white      |
| Wheels                     | 2.5"                | 3"                  |