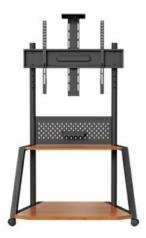

# **Product Description:**

Mobile TV Cart for 49-110 Inch LED LCD Flat Panel Screens TVs Rolling TV Stand with Wheels Holds Up to 150kg.

Enjoy Mobile TV stand provides a sleek and minimalist storage solution for the different rooms. Made from powder-coated steel, the TV stand's look and practicality are completed by convenient wheels – whether you seek a closer viewing experience or prefer to temporarily hide your television, the Mobile TV stand offers unmatched flexibility. Like other Pedestal TV stands, our stand is compatible with most 49" to 110" flat-screen TVs.

# **Product Specification**

· Vesa Compatibility: 200x200mm, 400x200mm, 300x300mm,

400x400mm, 600x1000mm

· Assembly Required: Yes

 Maximum Load 330 Lbs Capacity:

· Color: Black 2 • Shelves: · Locking Wheels: Yes · Caster Wheels: Yes

Material: Steel And Wood • Adjustment: Up And Down

• Highlight: 49inch Mobile TV Cart, 110Inch Mobile TV Cart,

TV floor standing monitor stand