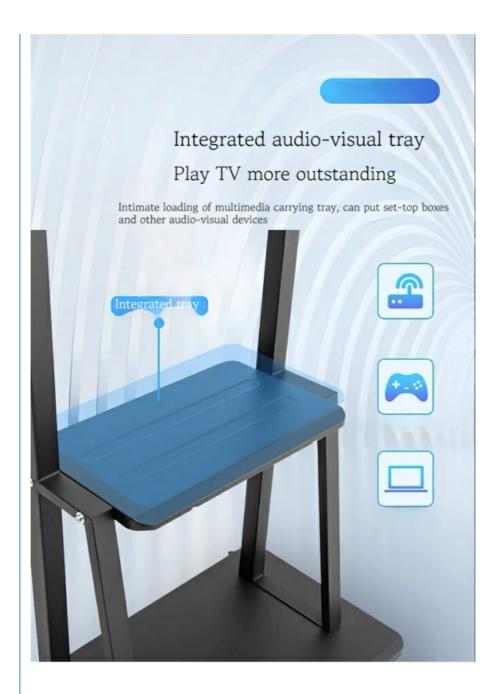

# **Product Description:**

Mobile TV Cart for 49-110 Inch LED LCD Flat Panel Screens TVs Rolling TV Stand with Wheels Holds Up to 150kg.

Enjoy Mobile TV stand provides a sleek and minimalist storage solution for the different rooms. Made from powder-coated steel, the TV stand's look and practicality are completed by convenient wheels – whether you seek a closer viewing experience or prefer to temporarily hide your television, the Mobile TV stand offers unmatched flexibility. Like other Pedestal TV stands, our stand is compatible with most 49" to 110" flat-screen TVs.

#### Features:

Easy to Assemble with Clear Instructions and Necessary Tools. The Enjoy mobile floor TV stand comes with numbered parts, necessary tools, step-by-step instructions, and pre-drilled holes. Follow the instruction you can finish that in 20 minutes. Reliable Products with Satisfactory Customer Service. We are confident in the value and durability of the Enjoy mobile floor TV stand.