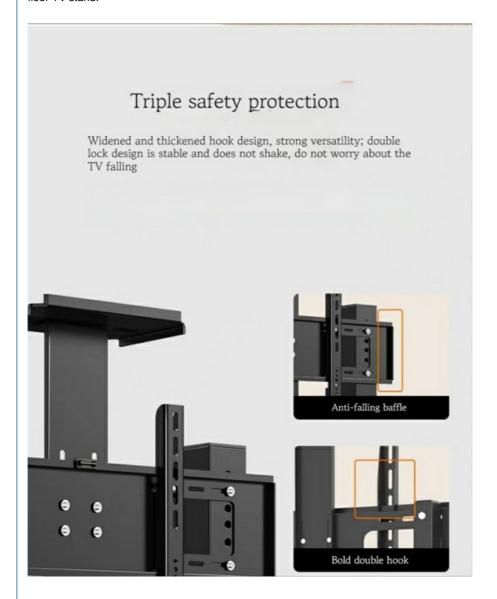

#### Features:

Easy to Assemble with Clear Instructions and Necessary Tools. The Enjoy mobile floor TV stand comes with numbered parts, necessary tools, step-by-step instructions, and pre-drilled holes. Follow the instruction you can finish that in 20 minutes. Reliable Products with Satisfactory Customer Service. We are confident in the value and durability of the Enjoy mobile floor TV stand.