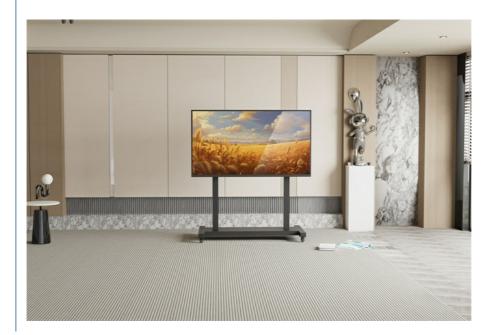

# **Product Description:**

Mobile TV Cart for 49-110 Inch LED LCD Flat Panel Screens TVs Rolling TV Stand with Wheels Holds Up to 150kg.

Enjoy Mobile TV stand provides a sleek and minimalist storage solution for the different rooms. Made from powder-coated steel, the TV stand's look and practicality are completed by convenient wheels – whether you seek a closer viewing experience or prefer to temporarily hide your television, the Mobile TV stand offers unmatched flexibility. Like other Pedestal TV stands, our stand is compatible with most 49" to 110" flat-screen TVs.