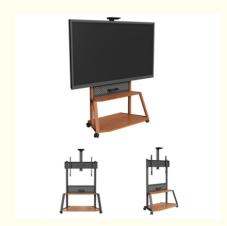

# 49 - 110Inch Mobile TV Cart Flat Panel Screens TV Floor Standing Monitor Stand With Wheels Holds Up To 150kg

# **Product Description:**

Mobile TV Cart for 49-110 Inch LED LCD Flat Panel Screens TVs Rolling TV Stand with Wheels Holds Up to 150kg.

Enjoy Mobile TV stand provides a sleek and minimalist storage solution for the different rooms. Made from powder-coated steel, the TV stand's look and practicality are completed by convenient wheels – whether you seek a closer viewing experience or prefer to temporarily hide your television, the Mobile TV stand offers unmatched flexibility. Like other Pedestal TV stands, our stand is compatible with most 49" to 110" flat-screen TVs.