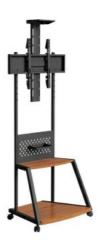

# **Product Description:**

Mobile TV Cart for 49-110 Inch LED LCD Flat Panel Screens TVs Rolling TV Stand with Wheels Holds Up to 150kg.

Enjoy Mobile TV stand provides a sleek and minimalist storage solution for the different rooms. Made from powder-coated steel, the TV stand's look and practicality are completed by convenient wheels – whether you seek a closer viewing experience or prefer to temporarily hide your television, the Mobile TV stand offers unmatched flexibility. Like other Pedestal TV stands, our stand is compatible with most 49" to 110" flat-screen TVs.

# **Product Specification**

· Vesa Compatibility: 200x200mm, 400x200mm, 300x300mm,

400x400mm, 600x1000mm

· Assembly Required: Yes

 Maximum Load 330 Lbs Capacity:

· Color: Black 2 • Shelves: · Locking Wheels: Yes · Caster Wheels: Yes

Material: Steel And Wood • Adjustment: Up And Down

• Highlight: 49inch Mobile TV Cart, 110Inch Mobile TV Cart,

TV floor standing monitor stand