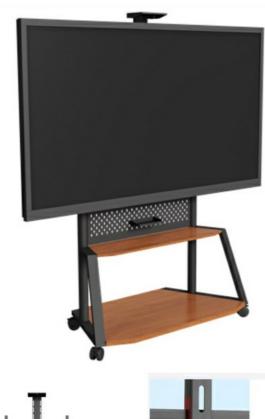

# **Product Specification**

· Vesa Compatibility: 200x200mm, 400x200mm, 300x300mm,

400x400mm, 600x1000mm

· Assembly Required: Yes

 Maximum Load 330 Lbs Capacity:

· Color: Black 2 • Shelves: · Locking Wheels: Yes · Caster Wheels: Yes

Material: Steel And Wood • Adjustment: Up And Down

• Highlight: 49inch Mobile TV Cart, 110Inch Mobile TV Cart,

TV floor standing monitor stand

# **Technical Parameters:**

| Specifications & features  |                     |                     |
|----------------------------|---------------------|---------------------|
| Model/Series               | TP100               | TP130               |
| Max size                   | W1045*D588*H1550 mm | W1280*D678*H1650 mm |
| Adjustable range of vesa   | 200*200-400*800 mm  | 200*200-600*1000 mm |
| Hook adjustable distance   | 400 mm              | 400 mm              |
| Max loading capacity       | 90 KG               | 150 KG              |
| Fit TV-PAD size suggestion | 55'-86'             | 75'-110'            |
| Colour                     | Black or white      | Black or white      |
| Wheels                     | 2.5"                | 3"                  |