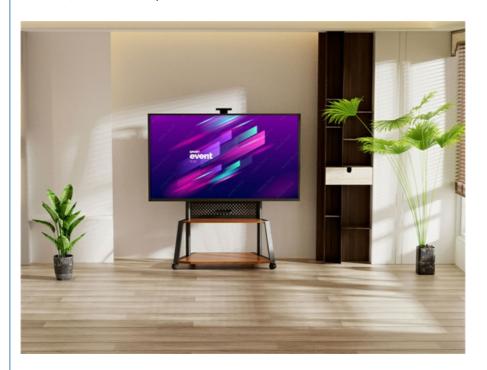

# 49 - 110Inch Mobile TV Cart Flat Panel Screens TV Floor Standing Monitor Stand With Wheels Holds Up To 150kg

# **Product Description:**

Mobile TV Cart for 49-110 Inch LED LCD Flat Panel Screens TVs Rolling TV Stand with Wheels Holds Up to 150kg.

Enjoy Mobile TV stand provides a sleek and minimalist storage solution for the different rooms. Made from powder-coated steel, the TV stand's look and practicality are completed by convenient wheels – whether you seek a closer viewing experience or prefer to temporarily hide your television, the Mobile TV stand offers unmatched flexibility. Like other Pedestal TV stands, our stand is compatible with most 49" to 110" flat-screen TVs.