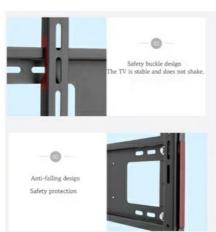

#### Features:

Easy to Assemble with Clear Instructions and Necessary Tools. The Enjoy mobile floor TV stand comes with numbered parts, necessary tools, step-by-step instructions, and pre-drilled holes. Follow the instruction you can finish that in 20 minutes. Reliable Products with Satisfactory Customer Service. We are confident in the value and durability of the Enjoy mobile floor TV stand.