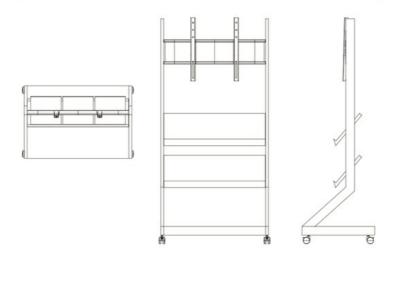

s |  |  |
|                                                                | l                  |                                  |  |  |

Features:





### FINJOY

### **Specifications & features**

|                               | AD750              |  |
|-------------------------------|--------------------|--|
| Max size                      | W740*D500*H1550 mm |  |
| Adjustable<br>range of vesa   | 200*200-400*600 mm |  |
| Hook adjustable<br>distance   | 400 mm             |  |
| Max loading<br>capacity       | 60 KG              |  |
| Fit TV-PAD size<br>suggestion | 40'-86'            |  |
| Colour                        | Black or white     |  |
| Wheels                        | 2.5"               |  |
| Others                        |                    |  |

### Line sketch



### Hot Sales:







Wuxi Enjoy Electronic Technology Co.,Ltd. Is a specialist manufacturer of AV peripheral integrated equipment. As one of the professional leaders in this industry with over 7 years of vast experience, we understood the needs of our customers and offer various selections of mounting systems from all kinds of flat panel display TV Mounts, including full motion mounts, desktop stand, TV ceiling mounts, digital signage mounts and Video wall mount systems. Our design and engineering capabilities are extensive.All products include our renowned, easy-to-read illustrated manual guides, for fast assembly and installation. Our team focused on products functions, safety, installation requirement, quality and aesthetic. Since established, Our company has fast developed to one of