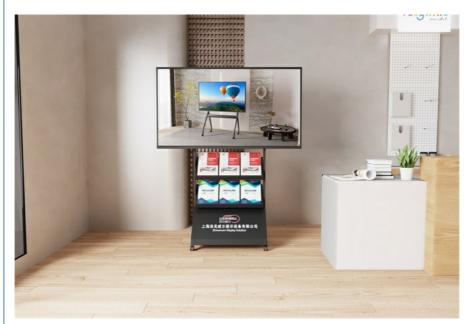

### Shelves Management Rolling TV Stand With Locking Casters 60kg Capacity Portable TV Mount Stand

Shelves Management Rolling TV Stand, Rolling TV Stand with Locking Casters, 60kg Capacity portable tv mount stand

## Enjoy AD750 Rolling TV Cart, Adjustable Height, Shelves Management, Locking Casters, 60kg Load Capacity

Introducing the Enjoy Mobile TV stand, where sophistication meets adaptability, presenting a refined storage solution tailored for every space. Meticulously crafted from premium powder-coated steel, its sleek contours exude contemporary finesse, while the innovative inclusion of smooth-gliding wheels sets it apart, ensuring effortless mobility to suit your dynamic lifestyle. Whether you seek immersive proximity or discreet concealment for your television, this stand effortlessly merges chic aesthetics with functional ingenuity. Designed to accommodate flat-screen TVs spanning from 40" to 86", it effortlessly harmonizes with any interior, becoming the epitome of refined entertainment enhancement.

### Key attributes:

| "40-86" Rolling TV Stand with four-legged and Universal Wheels |                    |                                  |  |  |
|----------------------------------------------------------------|--------------------|----------------------------------|--|--|
| Model:                                                         | AD750              | Fit Screen Size: 40"-86"         |  |  |
| Material:                                                      | Cold Rolled Steel  | Colour: Black/White              |  |  |
| Product Size:                                                  | W740*D500*H1550 mm | Max Weight<br>Capacity:132Lbs    |  |  |
| Packing Size:                                                  | 1470x530x160mm     | Gross Weight: 22kg               |  |  |
| Max VESA Size:                                                 | 400x600mm          | Equipped with 4 Universal wheels |  |  |
|                                                                | l                  |                                  |  |  |