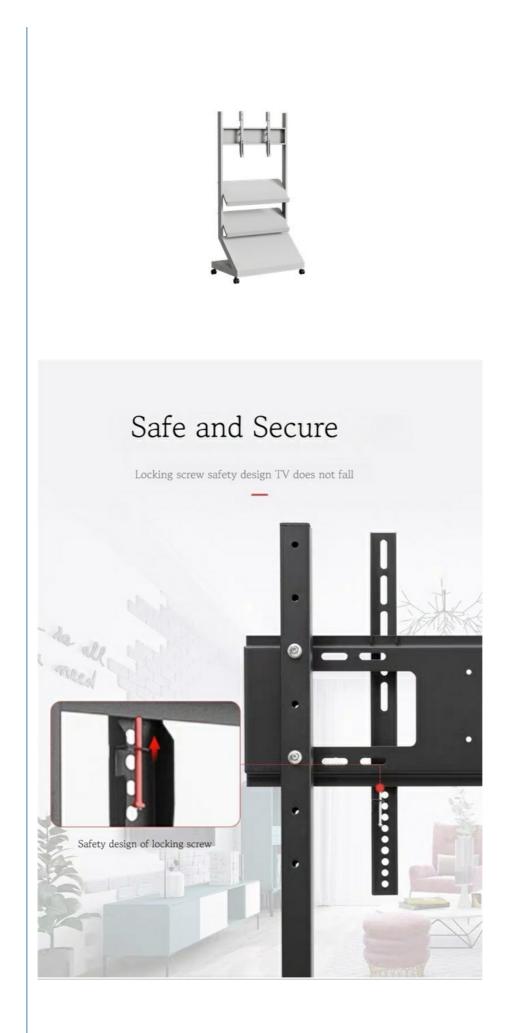

# Variable hole spacing with strong compatibility

Suitable for multiple sets of hole spacing on TV panels of major brands on the market

### **Specifications & features**

|                               | AD750              |  |
|-------------------------------|--------------------|--|
| Max size                      | W740*D500*H1550 mm |  |
| Adjustable<br>range of vesa   | 200*200-400*600 mm |  |
| Hook adjustable<br>distance   | 400 mm             |  |
| Max loading<br>capacity       | 60 KG              |  |
| Fit TV-PAD size<br>suggestion | 40'-86'            |  |
| Colour                        | Black or white     |  |
| Wheels                        | 2.5"               |  |
| Others                        |                    |  |