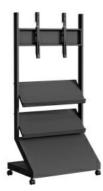

### Shelves Management Rolling TV Stand With Locking Casters 60kg Capacity Portable TV Mount Stand

Shelves Management Rolling TV Stand, Rolling TV Stand with Locking Casters, 60kg Capacity portable tv mount stand

## Enjoy AD750 Rolling TV Cart, Adjustable Height, Shelves Management, Locking Casters, 60kg Load Capacity

Introducing the Enjoy Mobile TV stand, where sophistication meets adaptability, presenting a refined storage solution tailored for every space. Meticulously crafted from premium powder-coated steel, its sleek contours exude contemporary finesse, while the innovative inclusion of smooth-gliding wheels sets it apart, ensuring effortless mobility to suit your dynamic lifestyle. Whether you seek immersive proximity or discreet concealment for your television, this stand effortlessly merges chic aesthetics with functional ingenuity. Designed to accommodate flat-screen TVs spanning from 40" to 86", it effortlessly harmonizes with any interior, becoming the epitome of refined entertainment enhancement.

### Key attributes:

| "40-86" Rolling TV Stand with four-legged and Universal Wheels |                    |                                  |  |  |
|----------------------------------------------------------------|--------------------|----------------------------------|--|--|
| Model:                                                         | AD750              | Fit Screen Size: 40"-86"         |  |  |
| Material:                                                      | Cold Rolled Steel  | Colour: Black/White              |  |  |
| Product Size:                                                  | W740*D500*H1550 mm | Max Weight<br>Capacity:132Lbs    |  |  |
| Packing Size:                                                  | 1470x530x160mm     | Gross Weight: 22kg               |  |  |
| Max VESA Size:                                                 | 400x600mm          | Equipped with 4 Universal wheels |  |  |
|                                                                | l                  |                                  |  |  |