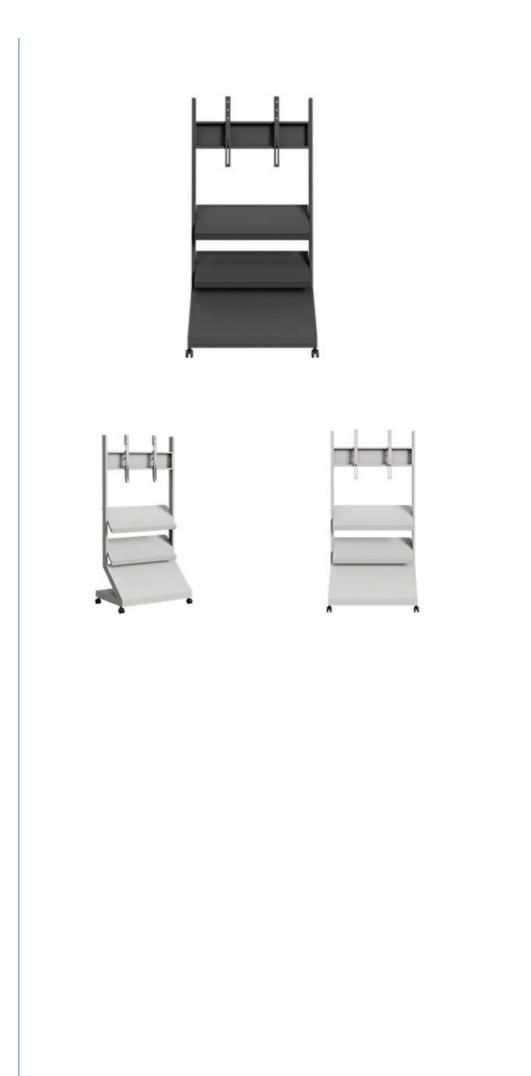

### Shelves Management Rolling TV Stand With Locking Casters 60kg Capacity Portable TV Mount Stand

Shelves Management Rolling TV Stand, Rolling TV Stand with Locking Casters, 60kg Capacity portable tv mount stand

## Enjoy AD750 Rolling TV Cart, Adjustable Height, Shelves Management, Locking Casters, 60kg Load Capacity

Introducing the Enjoy Mobile TV stand, where sophistication meets adaptability, presenting a refined storage solution tailored for every space. Meticulously crafted from premium powder-coated steel, its sleek contours exude contemporary finesse, while the innovative inclusion of smooth-gliding wheels sets it apart, ensuring effortless mobility to suit your dynamic lifestyle. Whether you seek immersive proximity or discreet concealment for your television, this stand effortlessly merges chic aesthetics with functional ingenuity. Designed to accommodate flat-screen TVs spanning from 40" to 86", it effortlessly harmonizes with any interior, becoming the epitome of refined entertainment enhancement.

### Key attributes:

| "40-86" Rolling TV Stand with four-legged and Universal Wheels |                    |                                  |  |  |
|----------------------------------------------------------------|--------------------|----------------------------------|--|--|
| Model:                                                         | AD750              | Fit Screen Size: 40"-86"         |  |  |
| Material:                                                      | Cold Rolled Steel  | Colour: Black/White              |  |  |
| Product Size:                                                  | W740*D500*H1550 mm | Max Weight<br>Capacity:132Lbs    |  |  |
| Packing Size:                                                  | 1470x530x160mm     | Gross Weight: 22kg               |  |  |
| Max VESA Size:                                                 | 400x600mm          | Equipped with 4 Universal wheels |  |  |
|                                                                | l                  |                                  |  |  |