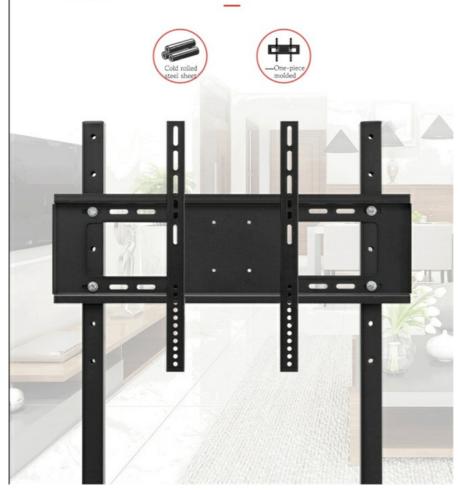

# Variable hole spacing with strong compatibility

Suitable for multiple sets of hole spacing on TV panels of major brands on the market

### Key attributes:

| "40-86" Rolling TV Stand with four-legged and Universal Wheels |                    |                                  |  |  |
|----------------------------------------------------------------|--------------------|----------------------------------|--|--|
| Model:                                                         | AD750              | Fit Screen Size: 40"-86"         |  |  |
| Material:                                                      | Cold Rolled Steel  | Colour: Black/White              |  |  |
| Product Size:                                                  | W740*D500*H1550 mm | Max Weight<br>Capacity:132Lbs    |  |  |
| Packing Size:                                                  | 1470x530x160mm     | Gross Weight: 22kg               |  |  |
| Max VESA Size:                                                 | 400x600mm          | Equipped with 4 Universal wheels |  |  |
|                                                                | l                  |                                  |  |  |