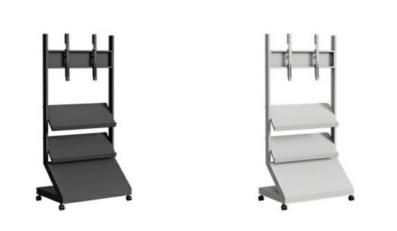

### 132lbs Rolling TV Cart With Shelf Height Adjustable Trolley Rolling Flat Screen Tv Stand VESA 600x400mm

- Product Name:
- Material:
- Weight Capacity:
- Color:

P

- Compatible Devices:
- Movement Type:
- Fits VESA:
- Compatibility:
- Highlight:

| Rolling TV Stand |
|------------------|
| Allov Steel      |

132lbs

China

**ENJOY** or Yours

CE RoHS FCC

100000pcs/month

AD series

- Black/White
- Monitor, Television, LCD
  - Fixed
  - 200x200mm 600x400mm

40-86 Inch TVs

132lbs Rolling TV Stand, Rolling TV Stand with Shelf, rolling flat screen tv stand 600x400mm

## Rolling TV Cart with Shelf Holds Up to 132 lbs, Height Adjustable Trolley Max VESA 600x400mm

Our exclusive Rolling TV Stand – where innovation meets sophistication, setting a new standard in home entertainment. Handcrafted with meticulous attention to detail and utilizing only the finest materials, this stand stands out as a beacon of quality and durability. Its sleek silhouette is further enhanced by precision-engineered wheels, ensuring effortless mobility for seamless repositioning. Whether you're drawn to its practicality for optimizing space or its ability to bring your viewing experience closer, our Rolling TV Stand offers unparalleled adaptability tailored to your needs. Designed to accommodate a wide spectrum of flat-screen TVs, it effortlessly melds into any living environment, elevating your entertainment setup while making a bold statement in contemporary style.