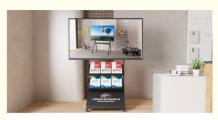

## Rolling TV Cart with Shelf Holds Up to 132 lbs, Height Adjustable Trolley Max VESA 600x400mm

Our exclusive Rolling TV Stand – where innovation meets sophistication, setting a new standard in home entertainment. Handcrafted with meticulous attention to detail and utilizing only the finest materials, this stand stands out as a beacon of quality and durability. Its sleek silhouette is further enhanced by precision-engineered wheels, ensuring effortless mobility for seamless repositioning. Whether you're drawn to its practicality for optimizing space or its ability to bring your viewing experience closer, our Rolling TV Stand offers unparalleled adaptability tailored to your needs. Designed to accommodate a wide spectrum of flat-screen TVs, it effortlessly melds into any living environment, elevating your entertainment setup while making a bold statement in contemporary style.

### Line sketch

**Applications:** 