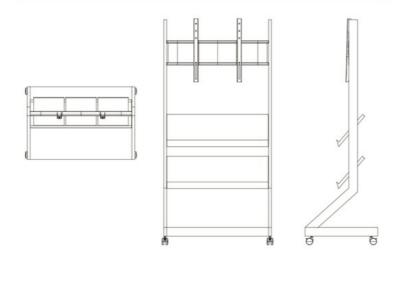

### Line sketch

**Applications:** 

### Key attributes:

| "40-86" Rolling TV Star | nd with four-legged and Universal W | heels                            |
|-------------------------|-------------------------------------|----------------------------------|
| Model:                  | AD750                               | Fit Screen Size: 40"-86"         |
| Material:               | Cold Rolled Steel                   | Colour: Black/White              |
| Product Size:           | W740*D500*H1550 mm                  | Max Weight<br>Capacity:132Lbs    |
| Packing Size:           | 1470x530x160mm                      | Mix VESA Size:<br>200x200mm      |
| Max VESA Size:          | 400x600mm                           | Equipped with 4 Universal wheels |