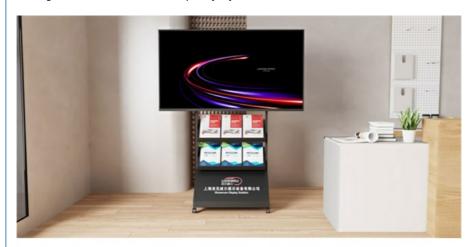

## Rolling TV Cart with Shelf Holds Up to 132 lbs, Height Adjustable Trolley Max VESA 600x400mm

Our exclusive Rolling TV Stand – where innovation meets sophistication, setting a new standard in home entertainment. Handcrafted with meticulous attention to detail and utilizing only the finest materials, this stand stands out as a beacon of quality and durability. Its sleek silhouette is further enhanced by precision-engineered wheels, ensuring effortless mobility for seamless repositioning. Whether you're drawn to its practicality for optimizing space or its ability to bring your viewing experience closer, our Rolling TV Stand offers unparalleled adaptability tailored to your needs. Designed to accommodate a wide spectrum of flat-screen TVs, it effortlessly melds into any living environment, elevating your entertainment setup while making a bold statement in contemporary style.

### Key attributes:

| "40-86" Rolling TV Star | nd with four-legged and Universal W | heels                            |
|-------------------------|-------------------------------------|----------------------------------|
| Model:                  | AD750                               | Fit Screen Size: 40"-86"         |
| Material:               | Cold Rolled Steel                   | Colour: Black/White              |
| Product Size:           | W740*D500*H1550 mm                  | Max Weight<br>Capacity:132Lbs    |
| Packing Size:           | 1470x530x160mm                      | Mix VESA Size:<br>200x200mm      |
| Max VESA Size:          | 400x600mm                           | Equipped with 4 Universal wheels |