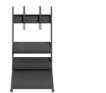

### 132lbs Rolling TV Cart With Shelf Height Adjustable Trolley Rolling Flat Screen Tv Stand VESA 600x400mm

## Rolling TV Cart with Shelf Holds Up to 132 lbs, Height Adjustable Trolley Max VESA 600x400mm

Our exclusive Rolling TV Stand – where innovation meets sophistication, setting a new standard in home entertainment. Handcrafted with meticulous attention to detail and utilizing only the finest materials, this stand stands out as a beacon of quality and durability. Its sleek silhouette is further enhanced by precision-engineered wheels, ensuring effortless mobility for seamless repositioning. Whether you're drawn to its practicality for optimizing space or its ability to bring your viewing experience closer, our Rolling TV Stand offers unparalleled adaptability tailored to your needs. Designed to accommodate a wide spectrum of flat-screen TVs, it effortlessly melds into any living environment, elevating your entertainment setup while making a bold statement in contemporary style.

### Key attributes:

| "40-86" Rolling TV Star | nd with four-legged and Universal W | heels                            |
|-------------------------|-------------------------------------|----------------------------------|
| Model:                  | AD750                               | Fit Screen Size: 40"-86"         |
| Material:               | Cold Rolled Steel                   | Colour: Black/White              |
| Product Size:           | W740*D500*H1550 mm                  | Max Weight<br>Capacity:132Lbs    |
| Packing Size:           | 1470x530x160mm                      | Mix VESA Size:<br>200x200mm      |
| Max VESA Size:          | 400x600mm                           | Equipped with 4 Universal wheels |