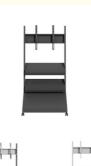

### 132lbs Rolling TV Cart With Shelf Height Adjustable Trolley Rolling Flat Screen Tv Stand VESA 600x400mm

## Rolling TV Cart with Shelf Holds Up to 132 lbs, Height Adjustable Trolley Max VESA 600x400mm

Our exclusive Rolling TV Stand – where innovation meets sophistication, setting a new standard in home entertainment. Handcrafted with meticulous attention to detail and utilizing only the finest materials, this stand stands out as a beacon of quality and durability. Its sleek silhouette is further enhanced by precision-engineered wheels, ensuring effortless mobility for seamless repositioning. Whether you're drawn to its practicality for optimizing space or its ability to bring your viewing experience closer, our Rolling TV Stand offers unparalleled adaptability tailored to your needs. Designed to accommodate a wide spectrum of flat-screen TVs, it effortlessly melds into any living environment, elevating your entertainment setup while making a bold statement in contemporary style.

### Key attributes:

| "40-86" Rolling TV Star | nd with four-legged and Universal W | heels                            |
|-------------------------|-------------------------------------|----------------------------------|
| Model:                  | AD750                               | Fit Screen Size: 40"-86"         |
| Material:               | Cold Rolled Steel                   | Colour: Black/White              |
| Product Size:           | W740*D500*H1550 mm                  | Max Weight<br>Capacity:132Lbs    |
| Packing Size:           | 1470x530x160mm                      | Mix VESA Size:<br>200x200mm      |
| Max VESA Size:          | 400x600mm                           | Equipped with 4 Universal wheels |