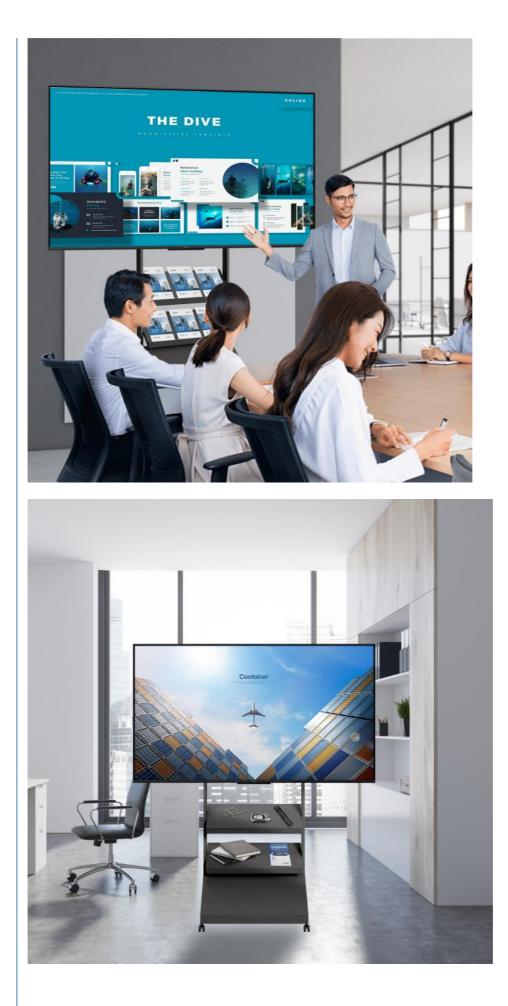

## Rolling TV Cart with Shelf Holds Up to 132 lbs, Height Adjustable Trolley Max VESA 600x400mm

Our exclusive Rolling TV Stand – where innovation meets sophistication, setting a new standard in home entertainment. Handcrafted with meticulous attention to detail and utilizing only the finest materials, this stand stands out as a beacon of quality and durability. Its sleek silhouette is further enhanced by precision-engineered wheels, ensuring effortless mobility for seamless repositioning. Whether you're drawn to its practicality for optimizing space or its ability to bring your viewing experience closer, our Rolling TV Stand offers unparalleled adaptability tailored to your needs. Designed to accommodate a wide spectrum of flat-screen TVs, it effortlessly melds into any living environment, elevating your entertainment setup while making a bold statement in contemporary style.