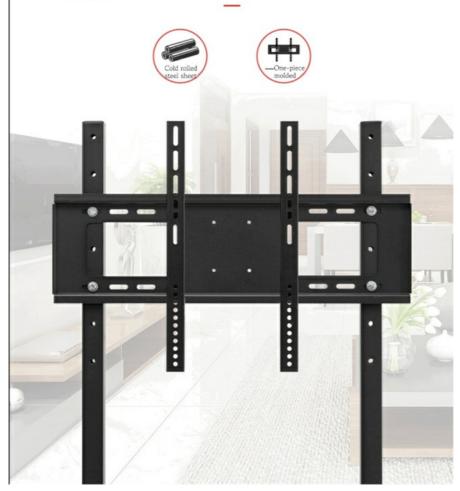

# Variable hole spacing with strong compatibility

Suitable for multiple sets of hole spacing on TV panels of major brands on the market

### Key attributes:

| "40-86" Rolling TV Star | nd with four-legged and Universal W | heels                            |
|-------------------------|-------------------------------------|----------------------------------|
| Model:                  | AD750                               | Fit Screen Size: 40"-86"         |
| Material:               | Cold Rolled Steel                   | Colour: Black/White              |
| Product Size:           | W740*D500*H1550 mm                  | Max Weight<br>Capacity:132Lbs    |
| Packing Size:           | 1470x530x160mm                      | Mix VESA Size:<br>200x200mm      |
| Max VESA Size:          | 400x600mm                           | Equipped with 4 Universal wheels |