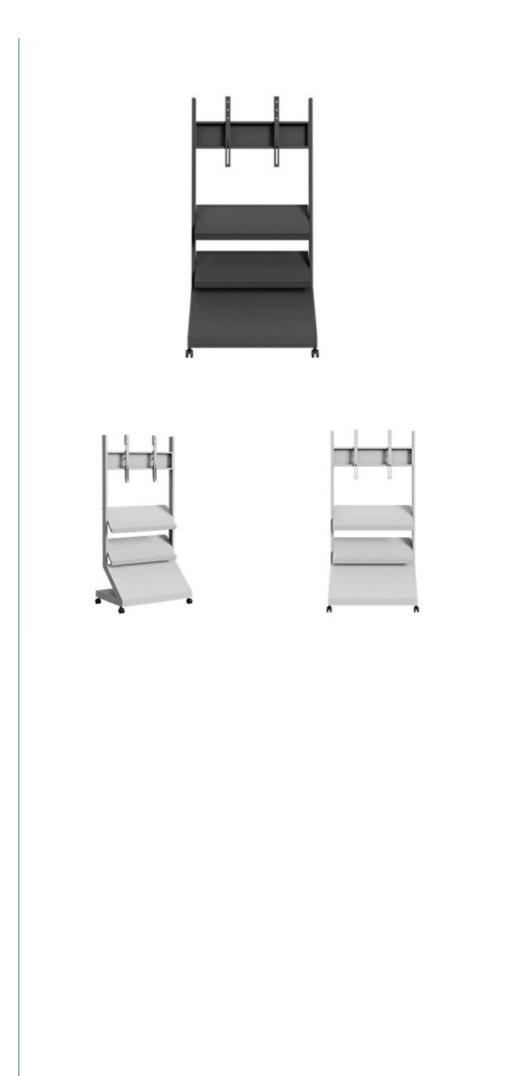

- Product Name:
- Material:
- Weight Capacity:
- Color:

P

- Compatible Devices:
- Movement Type:
- Fits VESA:
- Compatibility:
- Highlight:

| Rolling TV Stand |
|------------------|
| Allov Steel      |

132lbs

China

**ENJOY** or Yours

CE RoHS FCC

100000pcs/month

AD series

- Black/White
- Monitor, Television, LCD
  - Fixed
  - 200x200mm 600x400mm

40-86 Inch TVs

132lbs Rolling TV Stand, Rolling TV Stand with Shelf, rolling flat screen tv stand 600x400mm

### Key attributes:

| "40-86" Rolling TV Star | nd with four-legged and Universal W | heels                            |
|-------------------------|-------------------------------------|----------------------------------|
| Model:                  | AD750                               | Fit Screen Size: 40"-86"         |
| Material:               | Cold Rolled Steel                   | Colour: Black/White              |
| Product Size:           | W740*D500*H1550 mm                  | Max Weight<br>Capacity:132Lbs    |
| Packing Size:           | 1470x530x160mm                      | Mix VESA Size:<br>200x200mm      |
| Max VESA Size:          | 400x600mm                           | Equipped with 4 Universal wheels |