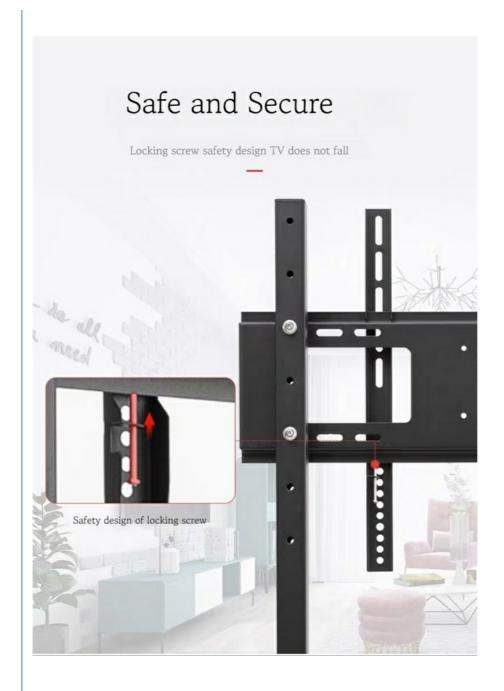

# Variable hole spacing with strong compatibility

Suitable for multiple sets of hole spacing on TV panels of major brands on the market