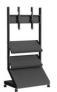

### 132lbs Rolling TV Cart With Shelf Height Adjustable Trolley Rolling Flat Screen Tv Stand VESA 600x400mm

## Rolling TV Cart with Shelf Holds Up to 132 lbs, Height Adjustable Trolley Max VESA 600x400mm

Our exclusive Rolling TV Stand – where innovation meets sophistication, setting a new standard in home entertainment. Handcrafted with meticulous attention to detail and utilizing only the finest materials, this stand stands out as a beacon of quality and durability. Its sleek silhouette is further enhanced by precision-engineered wheels, ensuring effortless mobility for seamless repositioning. Whether you're drawn to its practicality for optimizing space or its ability to bring your viewing experience closer, our Rolling TV Stand offers unparalleled adaptability tailored to your needs. Designed to accommodate a wide spectrum of flat-screen TVs, it effortlessly melds into any living environment, elevating your entertainment setup while making a bold statement in contemporary style.

### Key attributes:

| "40-86" Rolling TV Star | nd with four-legged and Universal W | heels                            |
|-------------------------|-------------------------------------|----------------------------------|
| Model:                  | AD750                               | Fit Screen Size: 40"-86"         |
| Material:               | Cold Rolled Steel                   | Colour: Black/White              |
| Product Size:           | W740*D500*H1550 mm                  | Max Weight<br>Capacity:132Lbs    |
| Packing Size:           | 1470x530x160mm                      | Mix VESA Size:<br>200x200mm      |
| Max VESA Size:          | 400x600mm                           | Equipped with 4 Universal wheels |