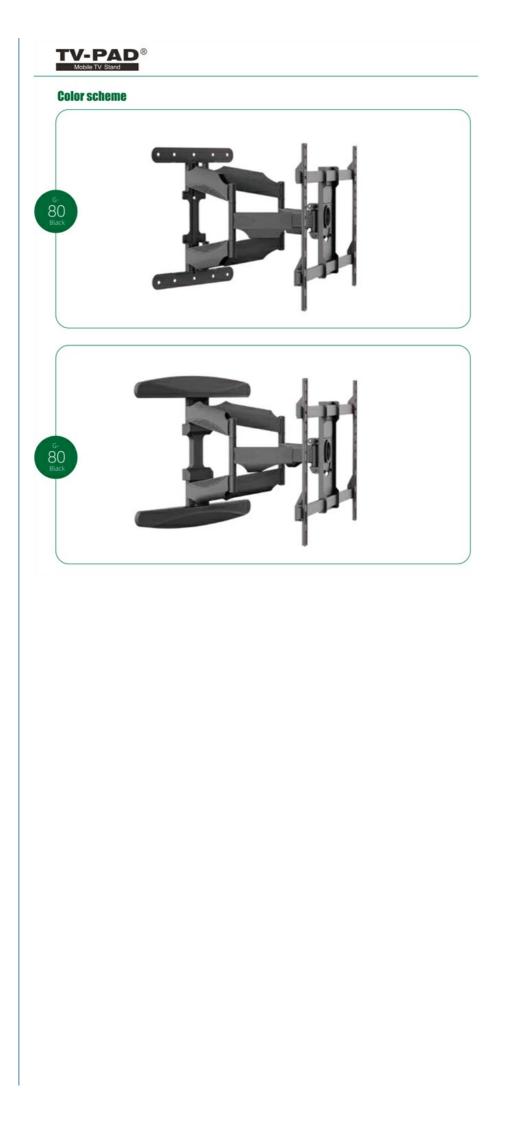

#### Specifications & features **YG80 YG85** Max size W664\*D500\*H438 mm W664\*D500\*H438 mm Adjustable 200\*200 - 400\*600 mm 200\*200 - 400\*600 mm range of vesa Distance to the 55-500 mm 55-500 mm wall Max loading capacity 45 KG 45 KG Fit TV-PAD size 43'-85' 43'-85' suggestion Colour Black Black Others