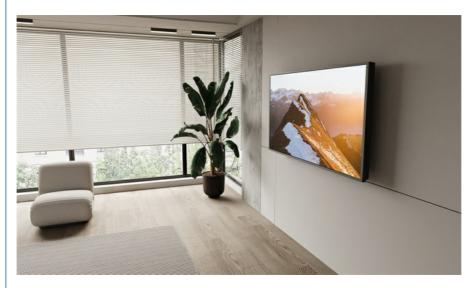

### **Applications:**

Here are some common applications of TV Wall Mounts:

Living Room: In the living room, a TV Wall Mount can be used to create a sleek and modern entertainment area. Mounting the TV on the wall not only saves space but also enhances the viewing experience by providing an optimal angle for everyone in the room.

**Bedroom:** Mounting a TV on the wall in the bedroom is a popular choice for saving space and creating a cozy atmosphere. It allows for comfortable viewing from bed without the need for bulky furniture.