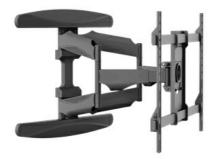

### **Product Specification**

- Product Name:
- Model:
- Color:
- Weight Capacity:
- Max VESA Size:
- Material:
- TV Size:
- Tilt:
- Highlight:

### TV Wall Mount YG85 Black 45kgs/99Lbs 400x600mm Steel

China

**ENJOY** or Yours

CE RoHS FCC

36-78USD/PCS

100000pcs/month

L/C, T/T, Western Union, MoneyGram

YG series

### **Technical Parameters:**

| 40"-86"Full Motion Cantilever Mount for LED and LCD TVs |                      |                                    |
|---------------------------------------------------------|----------------------|------------------------------------|
| Model:                                                  | YG85                 | Fit Screen Size: 40"-86"           |
| Material:                                               | Cold Rolled Steel    | Colour: Black                      |
| Product Size:                                           | W664*D500*H438 mm    | Max Weight<br>Capacity:45kgs       |
| Cable Management:                                       | Yes                  | Tilt: 0° to +5°                    |
| VESA Size:                                              | 200x200 to 600x400mm | Distance to the Wall: 55-<br>502mm |