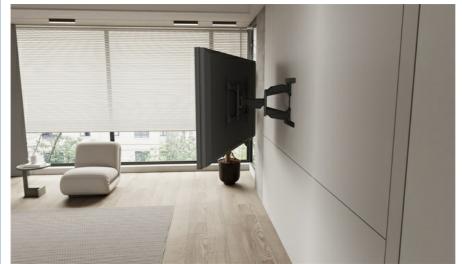

### **Key Features:**

**Universal Compatibility:** Compatible with a wide range of TV brands and sizes, our wall mount is versatile and adaptable to your needs.

**Space-Saving Design:** Say goodbye to bulky TV stands and reclaim valuable floor space. Our wall mount allows you to optimize your room layout and create a clean, minimalist aesthetic.

**Adjustable Viewing Angles:** Enjoy the perfect viewing angle from anywhere in the room. With its adjustable tilt and swivel features, you can customize the position of your TV for optimal comfort.

**Easy Installation:** Our wall mount comes with all the necessary hardware and a straightforward installation manual, making setup a breeze. No need to hire a professional - simply follow the step-by-step instructions and mount your TV securely in no time.