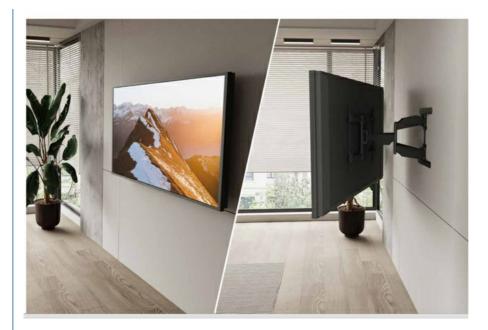

## Versatility With Our Heavy Duty TV Wall Mount Cable Management For 40 To 86 Inches LCD $\mathsf{TVs}$

Our Heavy Duty TV Wall Mount stands as a testament to uncompromising strength and reliability. Crafted with heavy-duty materials and precision engineering, it effortlessly supports even the largest and heaviest LCD TVs, ensuring your valuable investment remains securely in place.

But we don't just stop at strength. We understand the importance of a clean and organized entertainment space. With integrated cable management, our wall mount eliminates clutter and chaos, providing a sleek and streamlined look that enhances any room.

### **Key Features:**

**Universal Compatibility:** Compatible with a wide range of TV brands and sizes, our wall mount is versatile and adaptable to your needs.

**Space-Saving Design:** Say goodbye to bulky TV stands and reclaim valuable floor space. Our wall mount allows you to optimize your room layout and create a clean, minimalist aesthetic.

**Adjustable Viewing Angles:** Enjoy the perfect viewing angle from anywhere in the room. With its adjustable tilt and swivel features, you can customize the position of your TV for optimal comfort.

**Easy Installation:** Our wall mount comes with all the necessary hardware and a straightforward installation manual, making setup a breeze. No need to hire a professional - simply follow the step-by-step instructions and mount your TV securely in no time.

Sleek and Low-Profile: Designed to complement modern interiors, our wall mount features a sleek and low-profile design that seamlessly blends with any decor style.