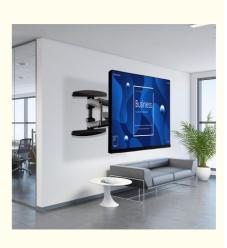

## Versatility With Our Heavy Duty TV Wall Mount Cable Management For 40 To 86 Inches LCD $\mathsf{TVs}$

Our Heavy Duty TV Wall Mount stands as a testament to uncompromising strength and reliability. Crafted with heavy-duty materials and precision engineering, it effortlessly supports even the largest and heaviest LCD TVs, ensuring your valuable investment remains securely in place.

But we don't just stop at strength. We understand the importance of a clean and organized entertainment space. With integrated cable management, our wall mount eliminates clutter and chaos, providing a sleek and streamlined look that enhances any room.

Sleek and Low-Profile: Designed to complement modern interiors, our wall mount features a sleek and low-profile design that seamlessly blends with any decor style.