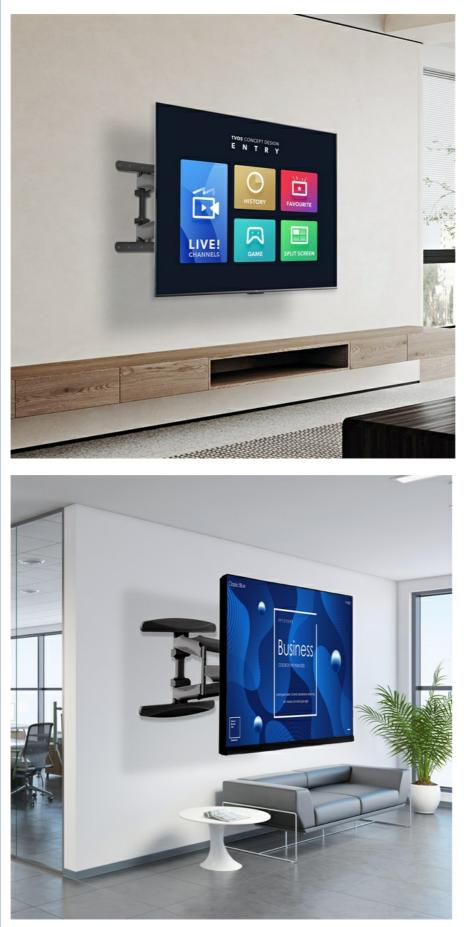

### **Applications:**

Here are some common applications of TV Wall Mounts:

Living Room: In the living room, a TV Wall Mount can be used to create a sleek and modern entertainment area. Mounting the TV on the wall not only saves space but also enhances the viewing experience by providing an optimal angle for everyone in the room.

**Office:** In a home office or workspace, a TV Wall Mount can serve multiple purposes. It can be used for presentations, video conferencing, or simply as a second monitor for increased productivity.

**Gaming Room:** For gamers, mounting the TV on the wall provides a clean and organized setup. It also allows for better visibility and immersion during gaming sessions, especially when paired with a gaming chair or sofa.

Commercial Spaces: TV Wall Mounts are also commonly used in commercial settings such as restaurants, bars, waiting

rooms, and retail stores. They can be used to display menus, promotional videos, product information, or entertainment for customers.