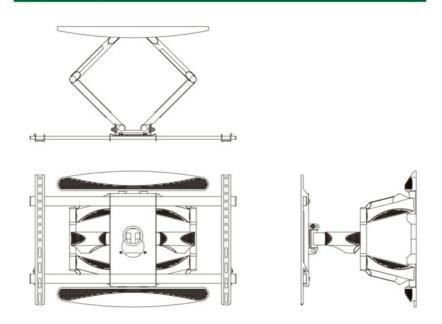

ion of your TV for optimal comfort.

**Easy Installation:** Our wall mount comes with all the necessary hardware and a straightforward installation manual, making setup a breeze. No need to hire a professional - simply follow the step-by-step instructions and mount your TV securely in no time.

Sleek and Low-Profile: Designed to complement modern interiors, our wall mount features a sleek and low-profile design that seamlessly blends with any decor style.



## FINJOY

#### Specifications & features **YG80 YG85** Max size W664\*D500\*H438 mm W664\*D500\*H438 mm Adjustable 200\*200 - 400\*600 mm 200\*200 - 400\*600 mm range of vesa Distance to the 55-500 mm 55-500 mm wall Max loading capacity 45 KG 45 KG Fit TV-PAD size 43'-85' 43'-85' suggestion Colour Black Black Others

### Line sketch



### **Applications:**

Here are some common applications of TV Wall Mounts:

Living Room: In the living room, a TV Wall Mount can be used to create a sleek and modern entertainment area. Mounting the TV on the wall not only saves space but also enhances the viewing experience by providing an optimal angle for everyone in the room.

**Bedroom:** Mounting a TV on the wall in the bedroom is a popular choice for saving space and creating a cozy atmosphere. It allows for comfortable viewing from bed without the need for bulky furniture.

**Home Theater:** For a dedicated home theater room, TV Wall Mounts are essential for achieving that cinema-like experience. Mounting the TV on the wall ensures that everyone in the room has a clear view of the screen, enhancing the immersive experience.

**O