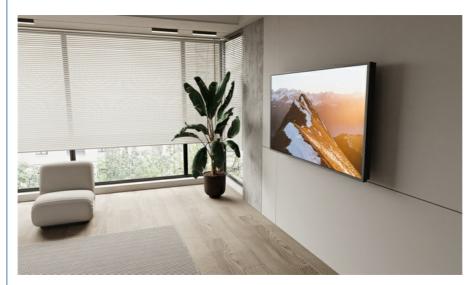

#### **Applications:**

Here are some common applications of TV Wall Mounts:

**Living Room:** In the living room, a TV Wall Mount can be used to create a sleek and modern entertainment area. Mounting the TV on the wall not only saves space but also enhances the viewing experience by providing an optimal angle for everyone in the room.

**Bedroom:** Mounting a TV on the wall in the bedroom is a popular choice for saving space and creating a cozy atmosphere. It allows for comfortable viewing from bed without the need for bulky furniture.