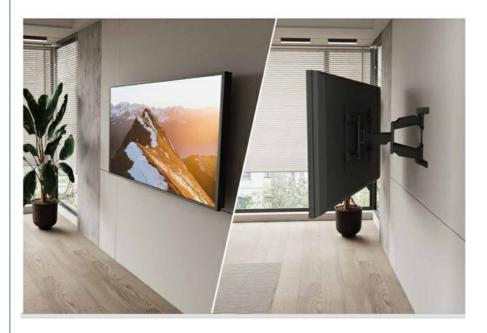

# Large Heavy Duty Electric TV Wall Mount Fit Up To 86 Inches LCD TVs

Experience effortless convenience and versatility as our Electric TV Wall Mount Lift Bracket allows you to seamlessly raise or lower your TV to the desired height for optimal viewing angles. Say goodbye to straining your neck or adjusting cumbersome manual mounts - with our electric lift bracket, achieving the perfect viewing experience is just a click away.

**Wide Compatibility:** With a versatile design, our lift bracket is suitable for LCD TVs ranging from 40 to 86 inches, offering flexibility to fit a variety of screen sizes.

**Motorized Height Adjustment:** Experience effortless positioning with motorized height adjustment capabilities. Whether you're watching TV, gaming, or giving presentations, you can easily raise or lower the TV to achieve the perfect viewing height.