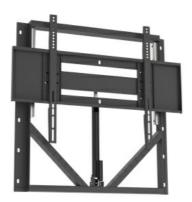

# Large Heavy Duty Electric TV Wall Mount Fit Up To 86 Inches LCD TVs

Experience effortless convenience and versatility as our Electric TV Wall Mount Lift Bracket allows you to seamlessly raise or lower your TV to the desired height for optimal viewing angles. Say goodbye to straining your neck or adjusting cumbersome manual mounts - with our electric lift bracket, achieving the perfect viewing experience is just a click away.

#### **Technical Parameters:**

| 40"-86" Electric TV Wall Mount for LED and LCD TVs |                      |                                    |
|----------------------------------------------------|----------------------|------------------------------------|
| Model:                                             | DDBG-10              | Fit Screen Size: 40"-86"           |
| Material:                                          | Cold Rolled Steel    | Colour: Black                      |
| Product Size:                                      | W664*D500*H438 mm    | Max Weight<br>Capacity:100Lbs      |
| Cable Management:                                  | Yes                  | Tilt: 0° to +5°                    |
| VESA Size:                                         | 200x200 to 600x400mm | Distance to the Wall: 55-<br>502mm |

#### **Key Features:**

**Heavy-Duty Weight Capacity:** Designed to accommodate TVs weighing up to 100 pounds, our Electric Wall Mount Lift Bracket ensures reliable support for even the largest and heaviest LCD TVs.

**Wide Compatibility:** With a versatile design, our lift bracket is suitable for LCD TVs ranging from 40 to 86 inches, offering flexibility to fit a variety of screen sizes.

**Motorized Height Adjustment:** Experience effortless positioning with motorized height adjustment capabilities. Whether you're watching TV, gaming, or giving presentations, you can easily raise or lower the TV to achieve the perfect viewing height.