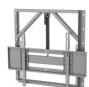

# Large Heavy Duty Electric TV Wall Mount Fit Up To 86 Inches LCD TVs

Experience effortless convenience and versatility as our Electric TV Wall Mount Lift Bracket allows you to seamlessly raise or lower your TV to the desired height for optimal viewing angles. Say goodbye to straining your neck or adjusting cumbersome manual mounts - with our electric lift bracket, achieving the perfect viewing experience is just a click away.

#### **Technical Parameters:**

| 40"-86" Electric TV Wall Mount for LED and LCD TVs |                      |                                    |
|----------------------------------------------------|----------------------|------------------------------------|
| Model:                                             | DDBG-10              | Fit Screen Size: 40"-86"           |
| Material:                                          | Cold Rolled Steel    | Colour: Black                      |
| Product Size:                                      | W664*D500*H438 mm    | Max Weight<br>Capacity:100Lbs      |
| Cable Management:                                  | Yes                  | Tilt: 0° to +5°                    |
| VESA Size:                                         | 200x200 to 600x400mm | Distance to the Wall: 55-<br>502mm |

#### **Key Features:**

**Heavy-Duty Weight Capacity:** Designed to accommodate TVs weighing up to 100 pounds, our Electric Wall Mount Lift Bracket ensures reliable support for even the largest and heaviest LCD TVs.

**Wide Compatibility:** With a versatile design, our lift bracket is suitable for LCD TVs ranging from 40 to 86 inches, offering flexibility to fit a variety of screen sizes.

**Motorized Height Adjustment:** Experience effortless positioning with motorized height adjustment capabilities. Whether you're watching TV, gaming, or giving presentations, you can easily raise or lower the TV to achieve the perfect viewing height.