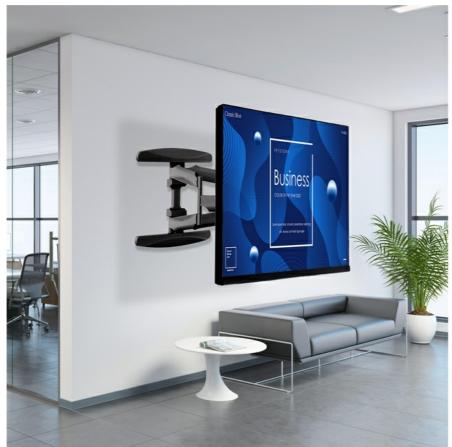

**Office:** In a home office or workspace, a TV Wall Mount can serve multiple purposes. It can be used for presentations, video conferencing, or simply as a second monitor for increased productivity.

**Gaming Room:** For gamers, mounting the TV on the wall provides a clean and organized setup. It also allows for better visibility and immersion during gaming sessions, especially when paired with a gaming chair or sofa.

**Commercial Spaces:** TV Wall Mounts are also commonly used in commercial settings such as restaurants, bars, waiting rooms, and retail stores. They can be used to display menus, promotional videos, product information, or entertainment for customers.