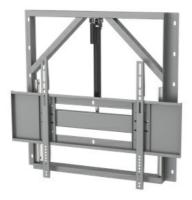

## **Product Specification**

Product Name: TV Wall Mount
Model: DDBG-100
Color: Black
Weight Capacity: 100Lbs

• VESA Size: 200x200mm To 400x600mm

• Cable Management: Yes

Fit LCD Size: 40-86 Inches
 Tilt: 0°to 5°

#### **Technical Parameters:**

| 40"-86" Electric TV Wall Mount for LED and LCD TVs |                      |                                    |
|----------------------------------------------------|----------------------|------------------------------------|
| Model:                                             | DDBG-10              | Fit Screen Size: 40"-86"           |
| Material:                                          | Cold Rolled Steel    | Colour: Black                      |
| Product Size:                                      | W664*D500*H438 mm    | Max Weight<br>Capacity:100Lbs      |
| Cable Management:                                  | Yes                  | Tilt: 0° to +5°                    |
| VESA Size:                                         | 200x200 to 600x400mm | Distance to the Wall: 55-<br>502mm |