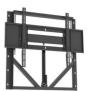

# Large Heavy Duty Electric TV Wall Mount Fit Up To 86 Inches LCD TVs

Experience effortless convenience and versatility as our Electric TV Wall Mount Lift Bracket allows you to seamlessly raise or lower your TV to the desired height for optimal viewing angles. Say goodbye to straining your neck or adjusting cumbersome manual mounts - with our electric lift bracket, achieving the perfect viewing experience is just a click away.

#### **Technical Parameters:**

| 40"-86" Electric TV Wall Mount for LED and LCD TVs |                      |                                    |
|----------------------------------------------------|----------------------|------------------------------------|
| Model:                                             | DDBG-10              | Fit Screen Size: 40"-86"           |
| Material:                                          | Cold Rolled Steel    | Colour: Black                      |
| Product Size:                                      | W664*D500*H438 mm    | Max Weight<br>Capacity:100Lbs      |
| Cable Management:                                  | Yes                  | Tilt: 0° to +5°                    |
| VESA Size:                                         | 200x200 to 600x400mm | Distance to the Wall: 55-<br>502mm |

#### **Key Features:**

**Heavy-Duty Weight Capacity:** Designed to accommodate TVs weighing up to 100 pounds, our Electric Wall Mount Lift Bracket ensures reliable support for even the largest and heaviest LCD TVs.

**Wide Compatibility:** With a versatile design, our lift bracket is suitable for LCD TVs ranging from 40 to 86 inches, offering flexibility to fit a variety of screen sizes.

**Motorized Height Adjustment:** Experience effortless positioning with motorized height adjustment capabilities. Whether you're watching TV, gaming, or giving presentations, you can easily raise or lower the TV to achieve the perfect viewing height.