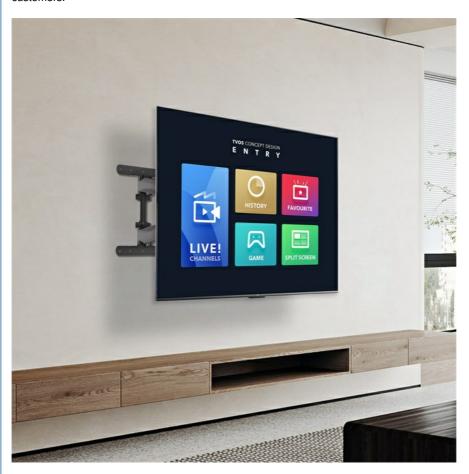

#### **Applications:**

Here are some common applications of TV Wall Mounts:

**Living Room:** In the living room, a TV Wall Mount can be used to create a sleek and modern entertainment area. Mounting the TV on the wall not only saves space but also enhances the viewing experience by providing an optimal angle for everyone in the room.

**Bedroom:** Mounting a TV on the wall in the bedroom is a popular choice for saving space and creating a cozy atmosphere. It allows for comfortable viewing from bed without the need for bulky furniture.