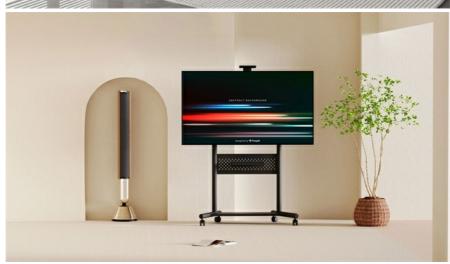

rtlessly put it together without the need for specialized tools.



#### **Color scheme**











# Specifications & features

|                               | WD01                 |  |
|-------------------------------|----------------------|--|
| Max size                      | W600*D450*H1450 mm   |  |
| Adjustable range of vesa      | 200*200 - 400*400 mm |  |
| Hook adjustable<br>distance   | 200 mm               |  |
| Max loading capacity          | 35 KG                |  |
| Fit TV-PAD size<br>suggestion | 43'-65'              |  |
| Colour                        | Black or white       |  |
| Wheels                        | 1"                   |  |
| Others                        |                      |  |

## Line sketch



## Applications







### Hot Sale TV Stands











# Other products









Package & Shipping



#### **FAQ**

- Q: Are you factory or trading company?
- A: We have developed own factory and Imp. & Exp. company to perfect our service.
- Q: Do you offer OEM&ODM service?
- A: Yes, OEM&ODM service are warmly welcome when your quantity is large, we have our own R&D dept. which can help for the project.
- Q: Do you provide samples? Is it free?
- A: We provide the samples, but please pay the sample cost and express fee.
- Q: Do you accept small order?
- A: Yes, small order is available.
- Q: What is the term of payment?
- A: Online trade assurance orders first. We also accept T/T, L/C at sight and other payment terms.
- Q: How do you ensure the quality control.
- A: We'll inspect every process when mass production, and test the sample be