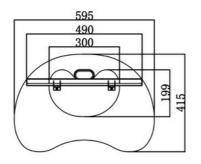

#### **Specifications**

| Specifications & features  |                    |  |
|----------------------------|--------------------|--|
| Model                      | WD01               |  |
| Max size                   | W600*D450*H1450 mm |  |
| Adjustable range of vesa   | 200*200-400*600 mm |  |
| Hook adjustable distance   | 200 mm             |  |
| Max loading capacity       | 35 KG              |  |
| Fit TV-PAD size suggestion | 43'-65'            |  |
| Colour                     | Black or white     |  |
| Wheels                     | 1"                 |  |
| Others                     |                    |  |

# Specifications & features

|                               | WD01                 |  |
|-------------------------------|----------------------|--|
| Max size                      | W600*D450*H1450 mm   |  |
| Adjustable range of vesa      | 200*200 - 400*400 mm |  |
| Hook adjustable<br>distance   | 200 mm               |  |
| Max loading capacity          | 35 KG                |  |
| Fit TV-PAD size<br>suggestion | 43'-65'              |  |
| Colour                        | Black or white       |  |
| Wheels                        | 1"                   |  |
| Others                        |                      |  |