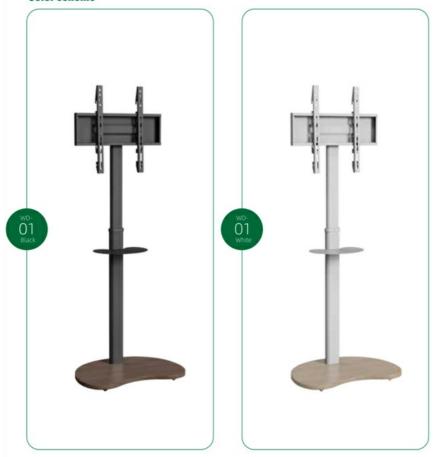

#### **Color scheme**

• Fit Screen Size: 43 To 65 Inches

• Color: Black

Material: Steel And Wood

• Highlight: Adjustable tv floor stand 65 inch,

Black tv floor stand 65 inch OEM, 35kg television stand on wheels

#### **Specifications**

| Specifications & features  |                    |  |
|----------------------------|--------------------|--|
| Model                      | WD01               |  |
| Max size                   | W600*D450*H1450 mm |  |
| Adjustable range of vesa   | 200*200-400*600 mm |  |
| Hook adjustable distance   | 200 mm             |  |
| Max loading capacity       | 35 KG              |  |
| Fit TV-PAD size suggestion | 43'-65'            |  |
| Colour                     | Black or white     |  |
| Wheels                     | 1"                 |  |
| Others                     |                    |  |