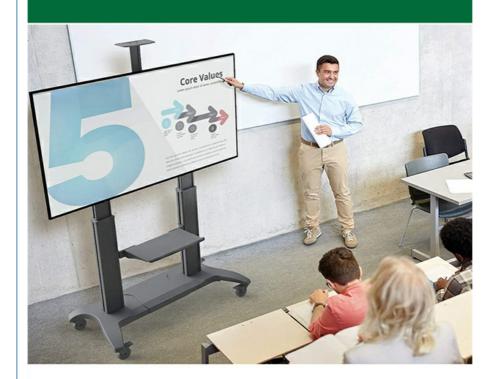

#### Adjustable Black Mobile Floor TV Stand With Wheels For 43-65 Inch Screen Tvs

Enjoy Adjustable Black Mobile Floor TV Stand with Wheels, tailored specifically for screens ranging from 43 to 65 inches. Engineered with versatility and mobility at its core, this stand offers a unique blend of functionality and style, making it a standout choice for your entertainment or presentation needs.

Distinguished by its sleek black finish, this TV stand exudes sophistication and modernity, effortlessly complementing any interior decor scheme. Its adjustable design ensures a perfect fit for a wide range of screen sizes, providing a tailored viewing experience that's second to none.

**Versatile Applications**: Whether you're setting up a home theater system, conducting presentations in a conference room, or using it in a classroom environment, this TV stand offers versatile applications to suit your needs.