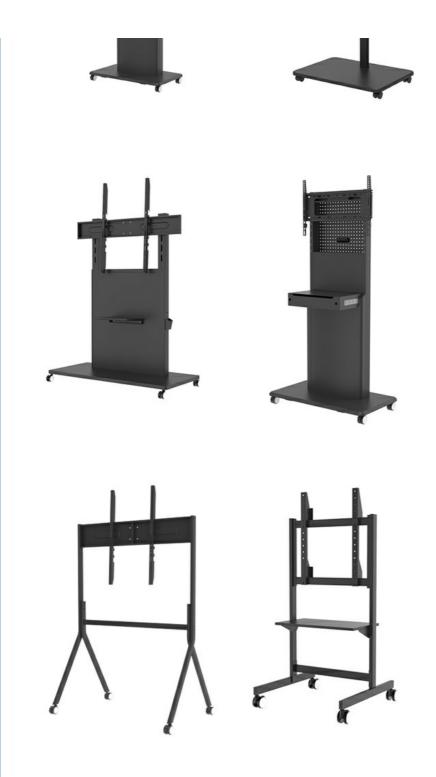

ut the need for specialized tools.



#### **Color scheme**











# Specifications & features

|                               | WD01                 |  |
|-------------------------------|----------------------|--|
| Max size                      | W600*D450*H1450 mm   |  |
| Adjustable range of vesa      | 200*200 - 400*400 mm |  |
| Hook adjustable<br>distance   | 200 mm               |  |
| Max loading capacity          | 35 KG                |  |
| Fit TV-PAD size<br>suggestion | 43'-65'              |  |
| Colour                        | Black or white       |  |
| Wheels                        | 1"                   |  |
| Others                        |                      |  |

## Line sketch



## Applications







### Hot Sale TV Stands











# Other products









Package & Shipping



#### **FAQ**

- Q: Are you factory or trading company?
- A: We have developed own factory and Imp. & Exp. company to perfect our service.
- Q: Do you offer OEM&ODM service?
- A: Yes, OEM&ODM service are warmly welcome when your quantity is large, we have our own R&D dept. which can help for the project.
- Q: Do you provide samples? Is it free?
- A: We provide the samples, but please pay the sample cost and express fee.
- Q: Do you accept small order?
- A: Yes, small order is available.
- Q: What is the term of payment?
- A: Online trade assurance orders first. We also accept T/T, L/C at sight and other payment terms.
- Q: How do you ensure the quality control.
- A: We'll inspect every process when mass production, and test the sample before packing.
- Q: What should