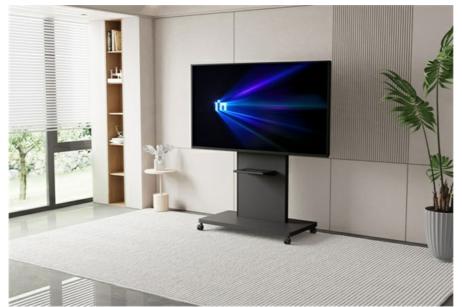

#### Adjustable Black Mobile Floor TV Stand With Wheels For 43-65 Inch Screen Tvs

Enjoy Adjustable Black Mobile Floor TV Stand with Wheels, tailored specifically for screens ranging from 43 to 65 inches. Engineered with versatility and mobility at its core, this stand offers a unique blend of functionality and style, making it a standout choice for your entertainment or presentation needs.

Distinguished by its sleek black finish, this TV stand exudes sophistication and modernity, effortlessly complementing any interior decor scheme. Its adjustable design ensures a perfect fit for a wide range of screen sizes, providing a tailored viewing experience that's second to none.

#### **Key Features**

**Adjustable Design**: This TV stand is equipped with adjustable components, allowing it to accommodate screen sizes ranging from 43 to 65 inches. Whether you have a smaller television or a larger one, this stand can adapt to suit your needs.

**Mobility**: Featuring sturdy wheels, this TV stand offers unparalleled mobility. Easily move your television from one room to another or position it exactly where you want it within a room. Its smooth-rolling wheels make transportation effortless.