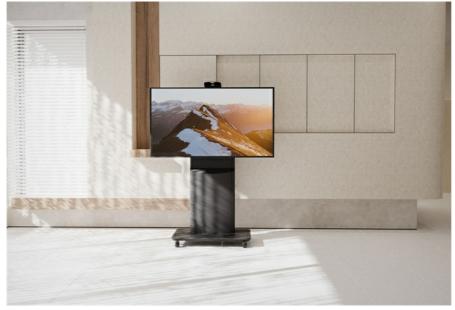

lessly put it together without the need for specialized tools.



#### **Color scheme**











# Specifications & features

|                               | WD01                 |  |
|-------------------------------|----------------------|--|
| Max size                      | W600*D450*H1450 mm   |  |
| Adjustable range of vesa      | 200*200 - 400*400 mm |  |
| Hook adjustable<br>distance   | 200 mm               |  |
| Max loading capacity          | 35 KG                |  |
| Fit TV-PAD size<br>suggestion | 43'-65'              |  |
| Colour                        | Black or white       |  |
| Wheels                        | 1"                   |  |
| Others                        |                      |  |

## Line sketch



## Applications







### Hot Sale TV Stands











# Other products









Package & Shipping



#### **FAQ**

- Q: Are you factory or trading company?
- A: We have developed own factory and Imp. & Exp. company to perfect our service.
- Q: Do you offer OEM&ODM service?
- A: Yes, OEM&ODM service are warmly welcome when your quantity is large, we have our own R&D dept. which can help for the project.
- Q: Do you provide samples? Is it free?
- A: We provide the samples, but please pay the sample cost and express fee.
- Q: Do you accept small order?
- A: Yes, small order is available.
- Q: What is the term of payment?
- A: Online trade assurance orders first. We also accept T/T, L/C at sight and other payment terms.
- Q: How do you ensure the quality control.
- A: We'll inspect every process when mass production, and test the sample befo