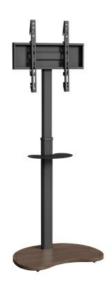

#### Adjustable Black Mobile Floor TV Stand With Wheels For 43-65 Inch Screen Tvs

Enjoy Adjustable Black Mobile Floor TV Stand with Wheels, tailored specifically for screens ranging from 43 to 65 inches. Engineered with versatility and mobility at its core, this stand offers a unique blend of functionality and style, making it a standout choice for your entertainment or presentation needs.

Distinguished by its sleek black finish, this TV stand exudes sophistication and modernity, effortlessly complementing any interior decor scheme. Its adjustable design ensures a perfect fit for a wide range of screen sizes, providing a tailored viewing experience that's second to none.

#### **Specifications**

| Specifications & features  |                    |  |
|----------------------------|--------------------|--|
| Model                      | WD01               |  |
| Max size                   | W600*D450*H1450 mm |  |
| Adjustable range of vesa   | 200*200-400*600 mm |  |
| Hook adjustable distance   | 200 mm             |  |
| Max loading capacity       | 35 KG              |  |
| Fit TV-PAD size suggestion | 43'-65'            |  |
| Colour                     | Black or white     |  |
| Wheels                     | 1"                 |  |
| Others                     |                    |  |