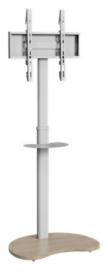

#### Adjustable Black Mobile Floor TV Stand With Wheels For 43-65 Inch Screen Tvs

Enjoy Adjustable Black Mobile Floor TV Stand with Wheels, tailored specifically for screens ranging from 43 to 65 inches. Engineered with versatility and mobility at its core, this stand offers a unique blend of functionality and style, making it a standout choice for your entertainment or presentation needs.

Distinguished by its sleek black finish, this TV stand exudes sophistication and modernity, effortlessly complementing any interior decor scheme. Its adjustable design ensures a perfect fit for a wide range of screen sizes, providing a tailored viewing experience that's second to none.

#### **Specifications**

| Specifications & features  |                    |  |
|----------------------------|--------------------|--|
| Model                      | WD01               |  |
| Max size                   | W600*D450*H1450 mm |  |
| Adjustable range of vesa   | 200*200-400*600 mm |  |
| Hook adjustable distance   | 200 mm             |  |
| Max loading capacity       | 35 KG              |  |
| Fit TV-PAD size suggestion | 43'-65'            |  |
| Colour                     | Black or white     |  |
| Wheels                     | 1"                 |  |
| Others                     |                    |  |