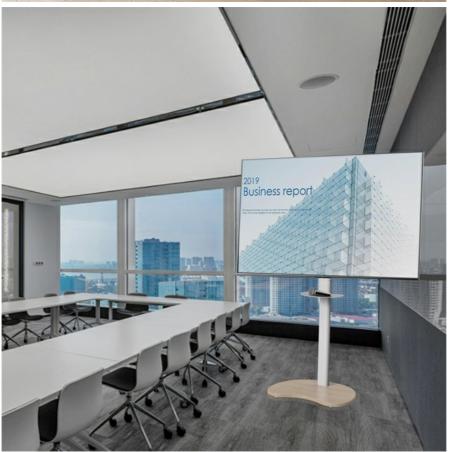

## Applications

**Versatile Applications**: Whether you're setting up a home theater system, conducting presentations in a conference room, or using it in a classroom environment, this TV stand offers versatile applications to suit your needs.