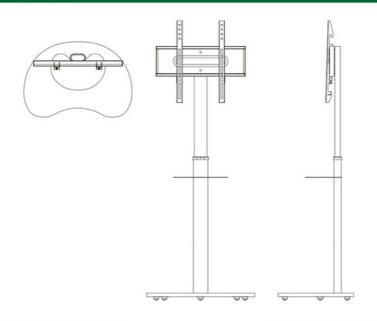

## Line sketch

#### **Specifications**

| Specifications & features  |                    |  |
|----------------------------|--------------------|--|
| Model                      | WD01               |  |
| Max size                   | W600*D450*H1450 mm |  |
| Adjustable range of vesa   | 200*200-400*600 mm |  |
| Hook adjustable distance   | 200 mm             |  |
| Max loading capacity       | 35 KG              |  |
| Fit TV-PAD size suggestion | 43'-65'            |  |
| Colour                     | Black or white     |  |
| Wheels                     | 1"                 |  |
| Others                     |                    |  |