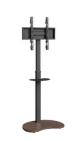

#### Adjustable Black Mobile Floor TV Stand With Wheels For 43-65 Inch Screen Tvs

Enjoy Adjustable Black Mobile Floor TV Stand with Wheels, tailored specifically for screens ranging from 43 to 65 inches. Engineered with versatility and mobility at its core, this stand offers a unique blend of functionality and style, making it a standout choice for your entertainment or presentation needs.

Distinguished by its sleek black finish, this TV stand exudes sophistication and modernity, effortlessly complementing any interior decor scheme. Its adjustable design ensures a perfect fit for a wide range of screen sizes, providing a tailored viewing experience that's second to none.

#### **Specifications**

| Specifications & features  |                    |  |
|----------------------------|--------------------|--|
| Model                      | WD01               |  |
| Max size                   | W600*D450*H1450 mm |  |
| Adjustable range of vesa   | 200*200-400*600 mm |  |
| Hook adjustable distance   | 200 mm             |  |
| Max loading capacity       | 35 KG              |  |
| Fit TV-PAD size suggestion | 43'-65'            |  |
| Colour                     | Black or white     |  |
| Wheels                     | 1"                 |  |
| Others                     |                    |  |