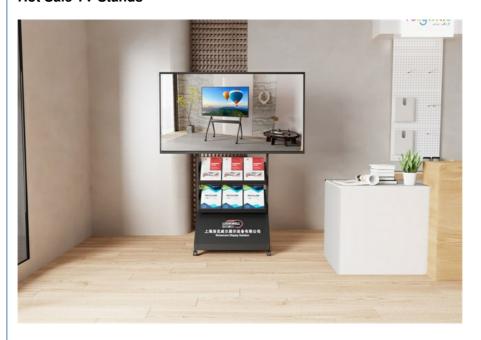

effortlessly put it together without the need for specialized tools.



#### **Color scheme**











# Specifications & features

|                               | WD01                 |  |
|-------------------------------|----------------------|--|
| Max size                      | W600*D450*H1450 mm   |  |
| Adjustable range of vesa      | 200*200 - 400*400 mm |  |
| Hook adjustable<br>distance   | 200 mm               |  |
| Max loading capacity          | 35 KG                |  |
| Fit TV-PAD size<br>suggestion | 43'-65'              |  |
| Colour                        | Black or white       |  |
| Wheels                        | 1"                   |  |
| Others                        |                      |  |

## Line sketch



## Applications







### Hot Sale TV Stands











# Other products









Package & Shipping



#### **FAQ**

- Q: Are you factory or trading company?
- A: We have developed own factory and Imp. & Exp. company to perfect our service.
- Q: Do you offer OEM&ODM service?
- A: Yes, OEM&ODM service are warmly welcome when your quantity is large, we have our own R&D dept. which can help for the project.
- Q: Do you provide samples? Is it free?
- A: We provide the samples, but please pay the sample cost and express fee.
- Q: Do you accept small order?
- A: Yes, small order is available.
- Q: What is the term of payment?
- A: Online trade assurance orders first. We also accept T/T, L/C at sight and other payment terms.
- Q: How do you ensure the quality control.
- A: We'll inspect every process when mass production, and test the sampl