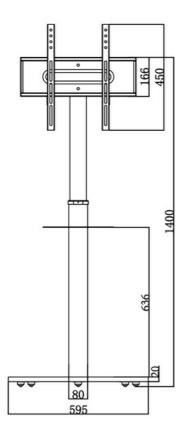

#### **Specifications**

| Specifications & features  |                    |  |
|----------------------------|--------------------|--|
| Model                      | WD01               |  |
| Max size                   | W600*D450*H1450 mm |  |
| Adjustable range of vesa   | 200*200-400*600 mm |  |
| Hook adjustable distance   | 200 mm             |  |
| Max loading capacity       | 35 KG              |  |
| Fit TV-PAD size suggestion | 43'-65'            |  |
| Colour                     | Black or white     |  |
| Wheels                     | 1"                 |  |
| Others                     |                    |  |

# Specifications & features

|                               | WD01                 |  |
|-------------------------------|----------------------|--|
| Max size                      | W600*D450*H1450 mm   |  |
| Adjustable range of vesa      | 200*200 - 400*400 mm |  |
| Hook adjustable<br>distance   | 200 mm               |  |
| Max loading capacity          | 35 KG                |  |
| Fit TV-PAD size<br>suggestion | 43'-65'              |  |
| Colour                        | Black or white       |  |
| Wheels                        | 1"                   |  |
| Others                        |                      |  |