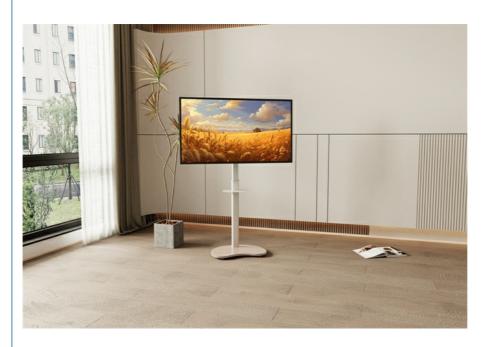

r stand 65 inch,

Black tv floor stand 65 inch OEM, 35kg television stand on wheels



#### **Product Description**

#### Adjustable Black Mobile Floor TV Stand With Wheels For 43-65 Inch Screen Tvs

Enjoy Adjustable Black Mobile Floor TV Stand with Wheels, tailored specifically for screens ranging from 43 to 65 inches. Engineered with versatility and mobility at its core, this stand offers a unique blend of functionality and style, making it a standout choice for your entertainment or presentation needs.

Distinguished by its sleek black finish, this TV stand exudes sophistication and modernity, effortlessly complementing any interior decor scheme. Its adjustable design ensures a perfect fit for a wide range of screen sizes, providing a tailored viewing experience that's second to none.







#### **Specifications**

| Specifications & features  |                    |  |
|----------------------------|--------------------|--|
| Model                      | WD01               |  |
| Max size                   | W600*D450*H1450 mm |  |
| Adjustable range of vesa   | 200*200-400*600 mm |  |
| Hook adjustable distance   | 200 mm             |  |
| Max loading capacity       | 35 KG              |  |
| Fit TV-PAD size suggestion | 43'-65'            |  |
| Colour                     | Black or white     |  |
| Wheels                     | 1"                 |  |
| Others                     |                    |  |

#### **Key Features**

**Adjustable Design**: This TV stand is equipped with adjustable components, allowing it to accommodate screen sizes ranging from 43 to 65 i