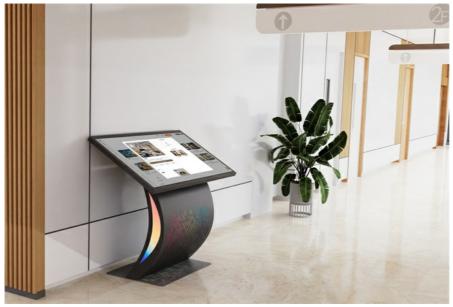

# Factory New Design Floor-standing LED Poster Heavy Duty Advertising Stand

Crafted with innovation and durability in mind, this cutting-edge advertising stand is engineered to elevate your promotional displays to new heights. With a sleek design and robust construction, it effortlessly commands attention in any environment, making it the perfect choice for showcasing your brand or message with style and impact. Stand out from the crowd and captivate your audience with our premium-quality advertising stand, designed to deliver unparalleled performance and reliability.

### **Features**

Dynamic LED Display: Engage your audience with vibrant and eye-catching LED technology.

Heavy-Duty Construction: Built to withstand the rigors of high-traffic environments, ensuring long-lasting durability.

Floor-standing Design: Freestanding structure for easy placement and maximum visibility.

Customizable Graphics: Easily swap out posters or graphics to suit different campaigns or promotions.

Remote Control: Convenient remote access for managing display settings and content updates.