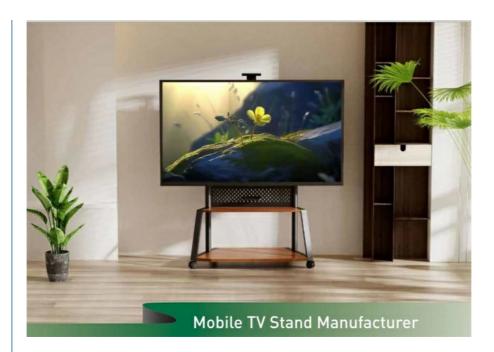

# Floor Standing Advertising Stand 43 To 55inch LED Display Poster Heavy Duty

# **Product Specification**

Product Name: Advertising StandType: Floor-standing

Color: White/Black/Customized

Material: Metal

Fit TV-PAD Size: 43 To 55inchArtwork: Customized

• Use Environment: Outdoor, Shopping Mall, Company

• Size: W700xD500xH1590

• Highlight: Floor standing Advertising Stand,

Advertising Stand 55inch, led display poster Heavy Duty