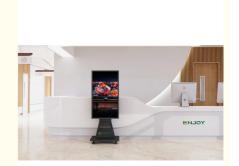

# Factory New Design Floor-standing LED Poster Heavy Duty Advertising Stand

Crafted with innovation and durability in mind, this cutting-edge advertising stand is engineered to elevate your promotional displays to new heights. With a sleek design and robust construction, it effortlessly commands attention in any environment, making it the perfect choice for showcasing your brand or message with style and impact. Stand out from the crowd and captivate your audience with our premium-quality advertising stand, designed to deliver unparalleled performance and reliability.

### **Features**

Dynamic LED Display: Engage your audience with vibrant and eye-catching LED technology.

Heavy-Duty Construction: Built to withstand the rigors of high-traffic environments, ensuring long-lasting durability.

Floor-standing Design: Freestanding structure for easy placement and maximum visibility.

Customizable Graphics: Easily swap out posters or graphics to suit different campaigns or promotions.

Remote Control: Convenient remote access for managing display settings and content updates.