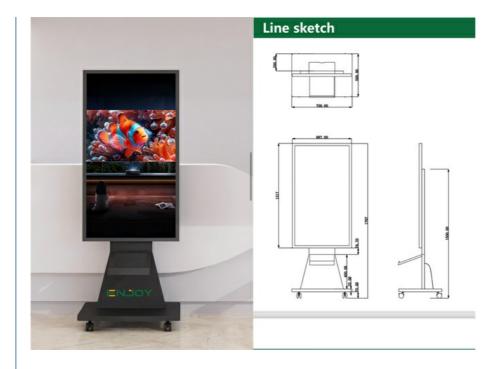

• Size: W700xD500xH1590

• Highlight: Floor standing Advertising Stand,

Advertising Stand 55inch, led display poster Heavy Duty

# **Specifiactions**

| Technical specification |                                     |
|-------------------------|-------------------------------------|
| Product Size            | W700*D500*H1590                     |
| Adjustable vesa         | W200~400*D200~400                   |
| Fit TV-PAD size         | 43-55inch                           |
| Artwork                 | Customized                          |
| Material                | Metal                               |
| Finish                  | Powder coating                      |
| Color                   | White,black,customized              |
| Others                  | 2layers A4 magazine supporter panel |