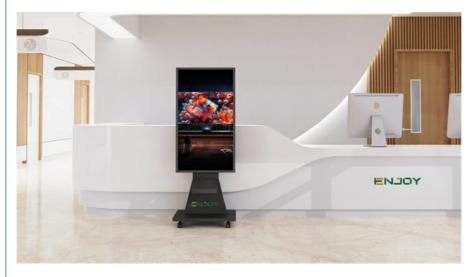

# Factory New Design Floor-standing LED Poster Heavy Duty Advertising Stand

Crafted with innovation and durability in mind, this cutting-edge advertising stand is engineered to elevate your promotional displays to new heights. With a sleek design and robust construction, it effortlessly commands attention in any environment, making it the perfect choice for showcasing your brand or message with style and impact. Stand out from the crowd and captivate your audience with our premium-quality advertising stand, designed to deliver unparalleled performance and reliability.

### **Features**

Dynamic LED Display: Engage your audience with vibrant and eye-catching LED technology.

Heavy-Duty Construction: Built to withstand the rigors of high-traffic environments, ensuring long-lasting durability.

Floor-standing Design: Freestanding structure for easy placement and maximum visibility.

Customizable Graphics: Easily swap out posters or graphics to suit different campaigns or promotions.

Remote Control: Convenient remote access for managing display settings and content updates.