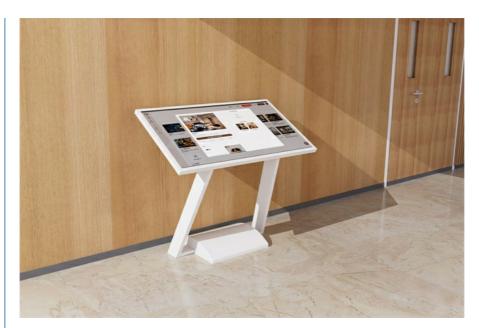

y.

Floor-standing Design: Freestanding structure for easy placement and maximum visibility.

Customizable Graphics: Easily swap out posters or graphics to suit different campaigns or promotions.

Remote Control: Convenient remote access for managing display settings and content updates.

Adjustable Height: Modify the height to accommodate different viewing angles and preferences.

Easy Assembly: Simple setup process requiring minimal time and effort.

Stable Base: Ensures stability and prevents tipping over, even in busy areas.

Energy-Efficient: LED technology consumes less power, reducing energy costs and environmental impact.

Compatibility: Works with various media formats and devices for seamless integration into your advertising strategy.



Other New Design Advertising Stands







# **Hot Sale Floor Standings**









# **Quality System**



Package&Shipping





# FAQ



Q: Are you factory or trading company?
A: We have developed own factory and Imp. & Exp. company to perfect our service.

Q: Do you offer OEM&ODM service?
A: Yes, OEM&ODM service are warmly welcome when your quantity is large, we have our own R&D dept. which can help for the project.

Q: Do you provide samples? Is it free?

A: We provide the samples, but please pay the sample cost and express fee.

Q: Do you accept small order?

A: Yes, small order is available.

Q: What is the term of payment?

A: Online trade assurance orders first. We also accept T/T, L/C at sight and other payment terms.

Q: How do you ensure the quality control.

A: We'll inspect every process when mass production, and test